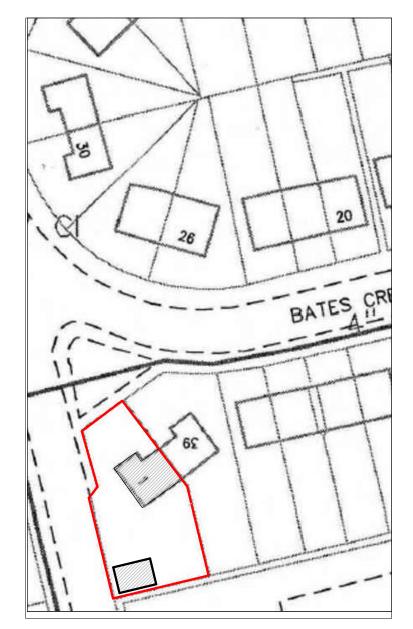

Block Plan - Scale: 1:500

Existing

Block Plan - Scale: 1:500

## ARANSTRUCT Construction Consultancy

mehran@aranstruct.com

Project

1 William's Trrace, Coroydon, CR0 4HZ

Title

Existing and Proposed Block Plan

Drawing No

RA/CR/PR/12