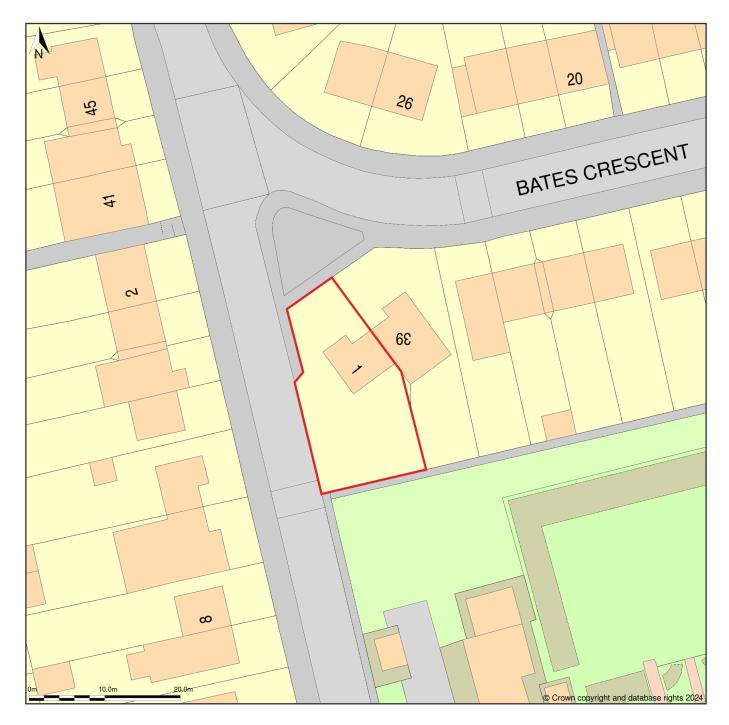

## 1, William s Terrace, Croydon, CR0 4HZ

Site Plan (also called a Block Plan) shows area bounded by: 531237.13, 163913.09 531327.13, 164003.09 (at a scale of 1:500), OSGridRef: TQ31286395. The representation of a road, track or path is no evidence of a right of way. The representation of features as lines is no evidence of a property boundary.

Produced on 1st Mar 2024 from the Ordnance Survey National Geographic Database and incorporating surveyed revision available at this date. Reproduction in whole or part is prohibited without the prior permission of Ordnance Survey. © Crown copyright 2024. Supplied by www.buyaplan.co.uk a licensed Ordnance Survey partner (100053143). Unique plan reference: #00882992-5522E1.