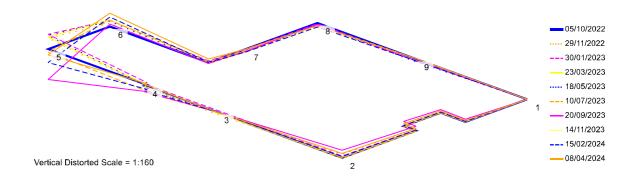

## Level Monitoring Displacement Map

The following image shows an isometric representation of the movement of the property, based on the Level Monitoring Stations that were installed.