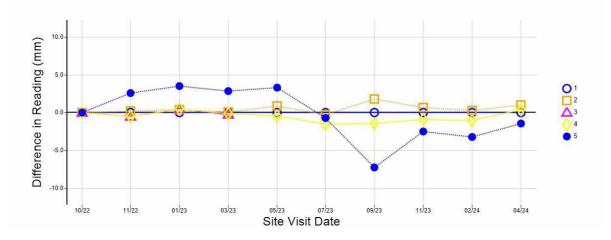

#### Level Monitoring Difference Graphs

The following graphs display the progressive movement that each Level Monitoring Station recorded at each separate site visit date to give an overall look at how much the property is moving.