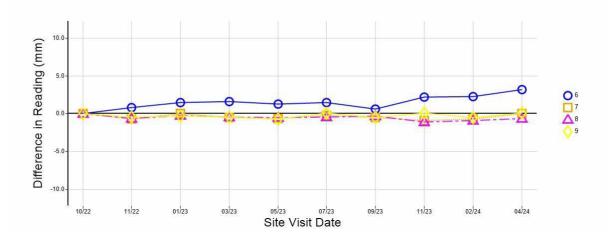

#### Level Monitoring Difference Graphs

The following graphs display the progressive movement that each Level Monitoring Station recorded at each separate site visit date to give an overall look at how much the property is moving.