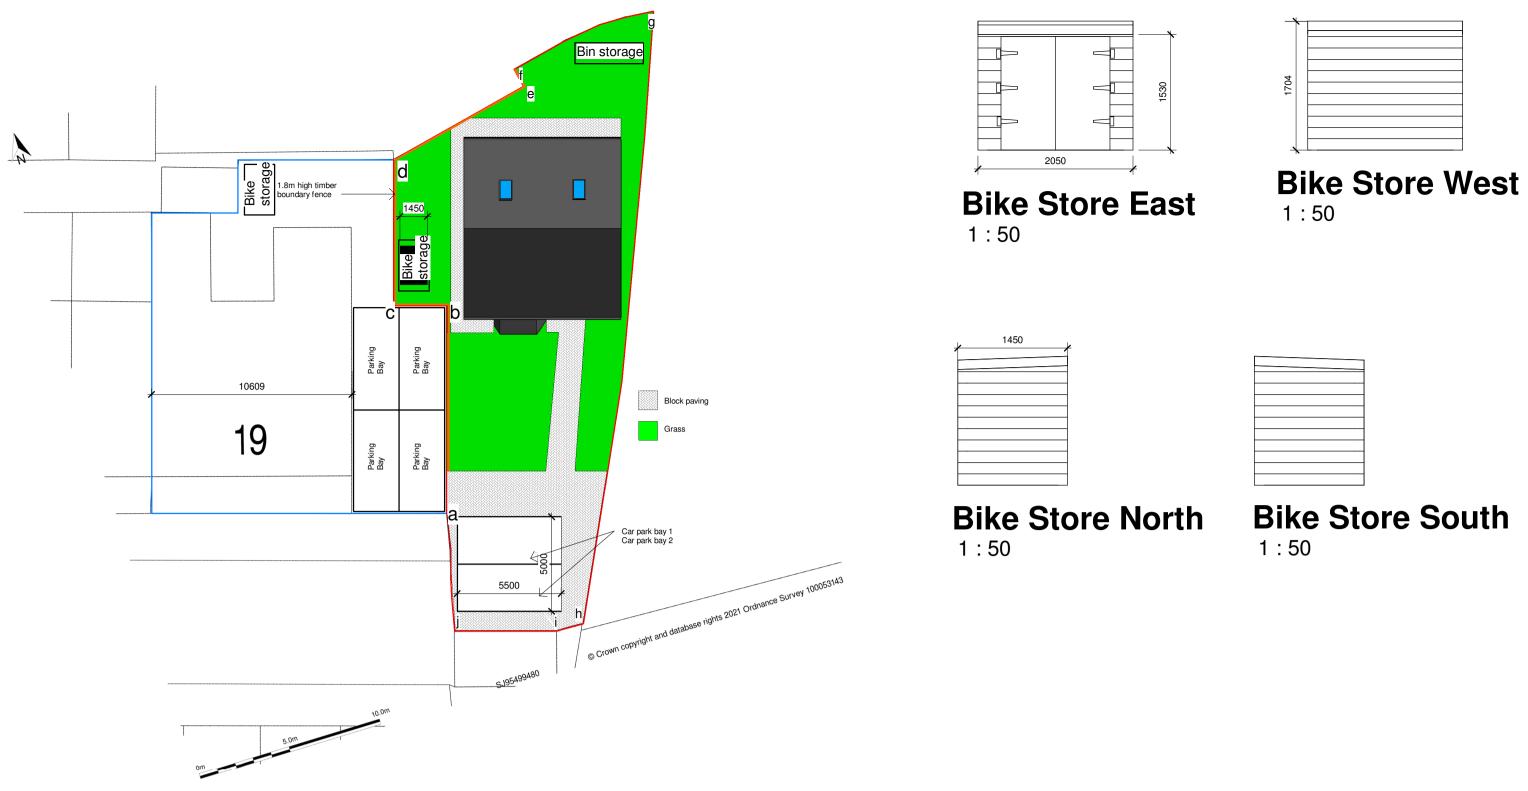

Proposed Site Plan

Scale: @ A1. **Do NOT scale from this drawing.** If in doubt, ask. Dimensions must be checked by contractor before work is commenced.

This drawing remains the property of **Belal Rashid Technical Architecture** and should not be reproduced in full or in part without prior consent from Belal Rashid Technical Architecture.

The drawings have been produced for Planning Approval purpose ONLY, and should not be used for any other use.

## Client:

Ms Amina

Project: New Build Project Adress: 19 Norman St Hyde Greater Manchester SK14 1PW

Drawing Name: Drawing Number: Drawing Date: Author:

Proposed A102.H 07/01/24 Belal Rashid

Belal Rashid Technical Architecture 11 Queen Street Oldham Greater Manchester OL1 1RD