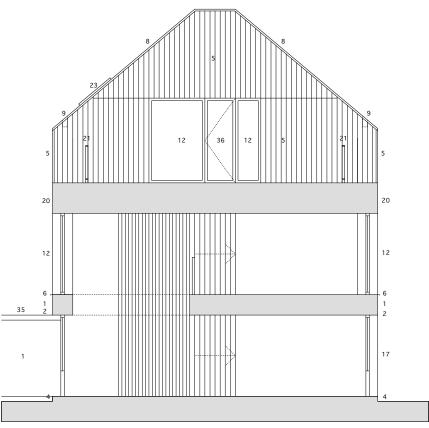

## Section B-B

- 21 22
  - - 28 Insulated flat roof
    - 29 Flue to wood burning stove
    - 30 Flue to pool plant
    - 31 Green roof

    - Pre-cast concrete roof to match brick colour
    - Pre-cast concrete coping to match brick colour

## KEY 1

4

- Brick
- 2 Pre-cast concrete lintel to match brick colour Pre-cast cill to match brick colour 3
- Brick damp proof course
- 5
- Vertical timber boarding Stainless steel projecting drip stop Stainless steel projecting capping 6 7
- Zinc roof 8
- Zinc integrated flush gutter Zinc cladding to dormer window 9
- 10 11
- Solid timber boarded hinged door Fixed double glazed window
- 12
- Top hung double glazed openable window 13 Side hung double glazed openable window
- 14 15 Solid openable ventilation panel
- Solid fixed powder coated aluminium window panel
  Double glazed door with powder coated aluminium modesty panel
  Full height double glazed sliding doors

- Metal balustrade of steel flats finished in silver-grey micaceous iron oxide paint
- Brick chimney stack
- 23 24 25 26 27
- once chiriney stack Openable pair of glazed Velux rooflights Metal chiriney cowl finished in silver-grey micaceous iron oxide paint Timber beams Fixed double glazed clerestory window Painted timber edge trim

- 32 Location for photovoltaic panel array 33 Vertical timber boarded fence
- 34
- 35

0

- 36 Double glazed side hung door

| 219                            |      | Rev A       | PP-30                   |
|--------------------------------|------|-------------|-------------------------|
| SCALE<br>do not scale from deg | 1:50 | DATE        | 21 APRIL 2024           |
| TITLE                          | PROP | OSED DET    | AILED SECTIONS          |
| drawn by:                      |      | checked by: | size: A2 Copyright 2013 |