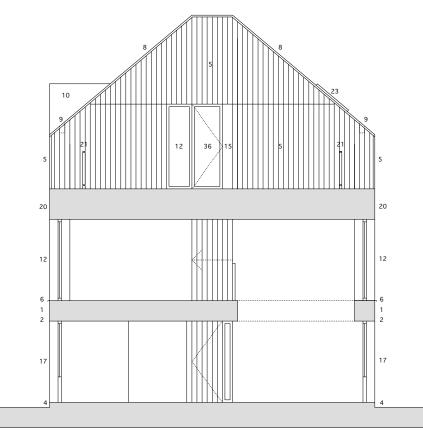

## Section A-A

## KEY 1

4

- Brick
- 2 Pre-cast concrete lintel to match brick colour Pre-cast cill to match brick colour 3
- Brick damp proof course
- 5
- Vertical timber boarding Stainless steel projecting drip stop Stainless steel projecting capping 6 7
- Zinc roof 8
- Zinc integrated flush gutter Zinc cladding to dormer window 9
- 10 11
- Solid timber boarded hinged door Fixed double glazed window
- 12
- Top hung double glazed openable window 13 Side hung double glazed openable window
- 14 15 Solid openable ventilation panel
- Solid fixed powder coated aluminium window panel
  Double glazed door with powder coated aluminium modesty panel
  Full height double glazed sliding doors

- Metal balustrade of steel flats finished in silver-grey micaceous iron oxide paint
- Brick chimney stack
- 23 24 25 26 27
- once chiriney stack Openable pair of glazed Velux rooflights Metal chiriney cowl finished in silver-grey micaceous iron oxide paint Timber beams Fixed double glazed clerestory window Painted timber edge trim

- 32 Location for photovoltaic panel array 33 Vertical timber boarded fence
- 34
- 35

0

- 36 Double glazed side hung door

| 219                            |      | Rev A       | PP-30                   |
|--------------------------------|------|-------------|-------------------------|
| SCALE<br>do not scale from deg | 1:50 | DATE        | 21 APRIL 2024           |
| TITLE                          | PROP | OSED DET    | AILED SECTIONS          |
| drawn by:                      |      | checked by: | size: A2 Copyright 2013 |