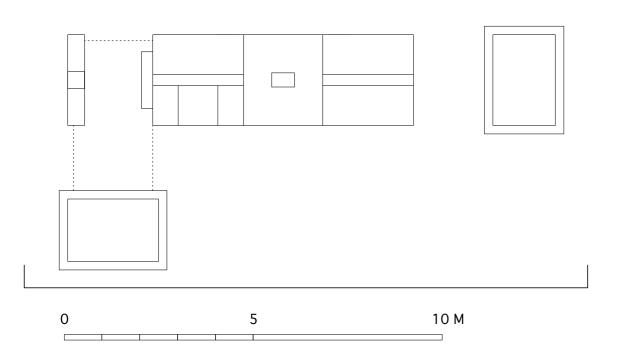

Gym pavilion

House

Garage and studio pavilion

| JADE HOUSE<br>COMMON LANE, LETCHMORE HEATH<br>MR. & MRS. LEVENSTEIN |      |               |  |  |  |  |
|---------------------------------------------------------------------|------|---------------|--|--|--|--|
| drawn by: - checked by: size: A2 copyright 2024                     |      |               |  |  |  |  |
| TITLE PROPOSED SOUTH ELEVATION                                      |      |               |  |  |  |  |
| SCALE 1:100                                                         | DATE | 28 APRIL 2024 |  |  |  |  |
| PROJECT No                                                          | 219  | Rev. B        |  |  |  |  |
|                                                                     |      |               |  |  |  |  |