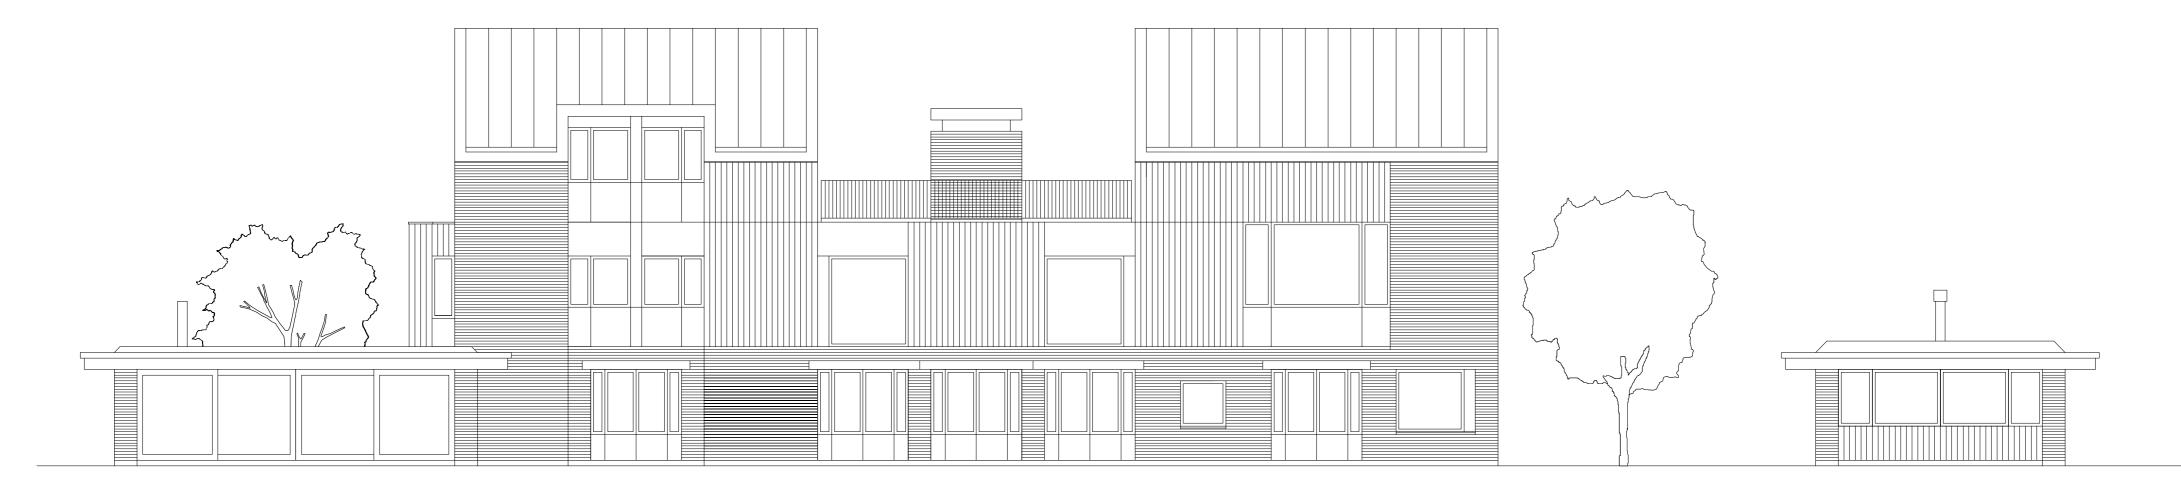

Gym pavilion

House

Garage and studio pavilion

| JADE HOUSE<br>COMMON LANE, LETCHMORE HEATH<br>MR. & MRS. LEVENSTEIN |      |               |  |  |  |  |
|---------------------------------------------------------------------|------|---------------|--|--|--|--|
| drawn by: - checked by: size: A2 copyright 2024                     |      |               |  |  |  |  |
| TITLE PROPOSED SOUTH ELEVATION                                      |      |               |  |  |  |  |
| SCALE 1:100                                                         | DATE | 28 APRIL 2024 |  |  |  |  |
| PROJECT No                                                          | 219  | Rev. B        |  |  |  |  |
|                                                                     |      |               |  |  |  |  |