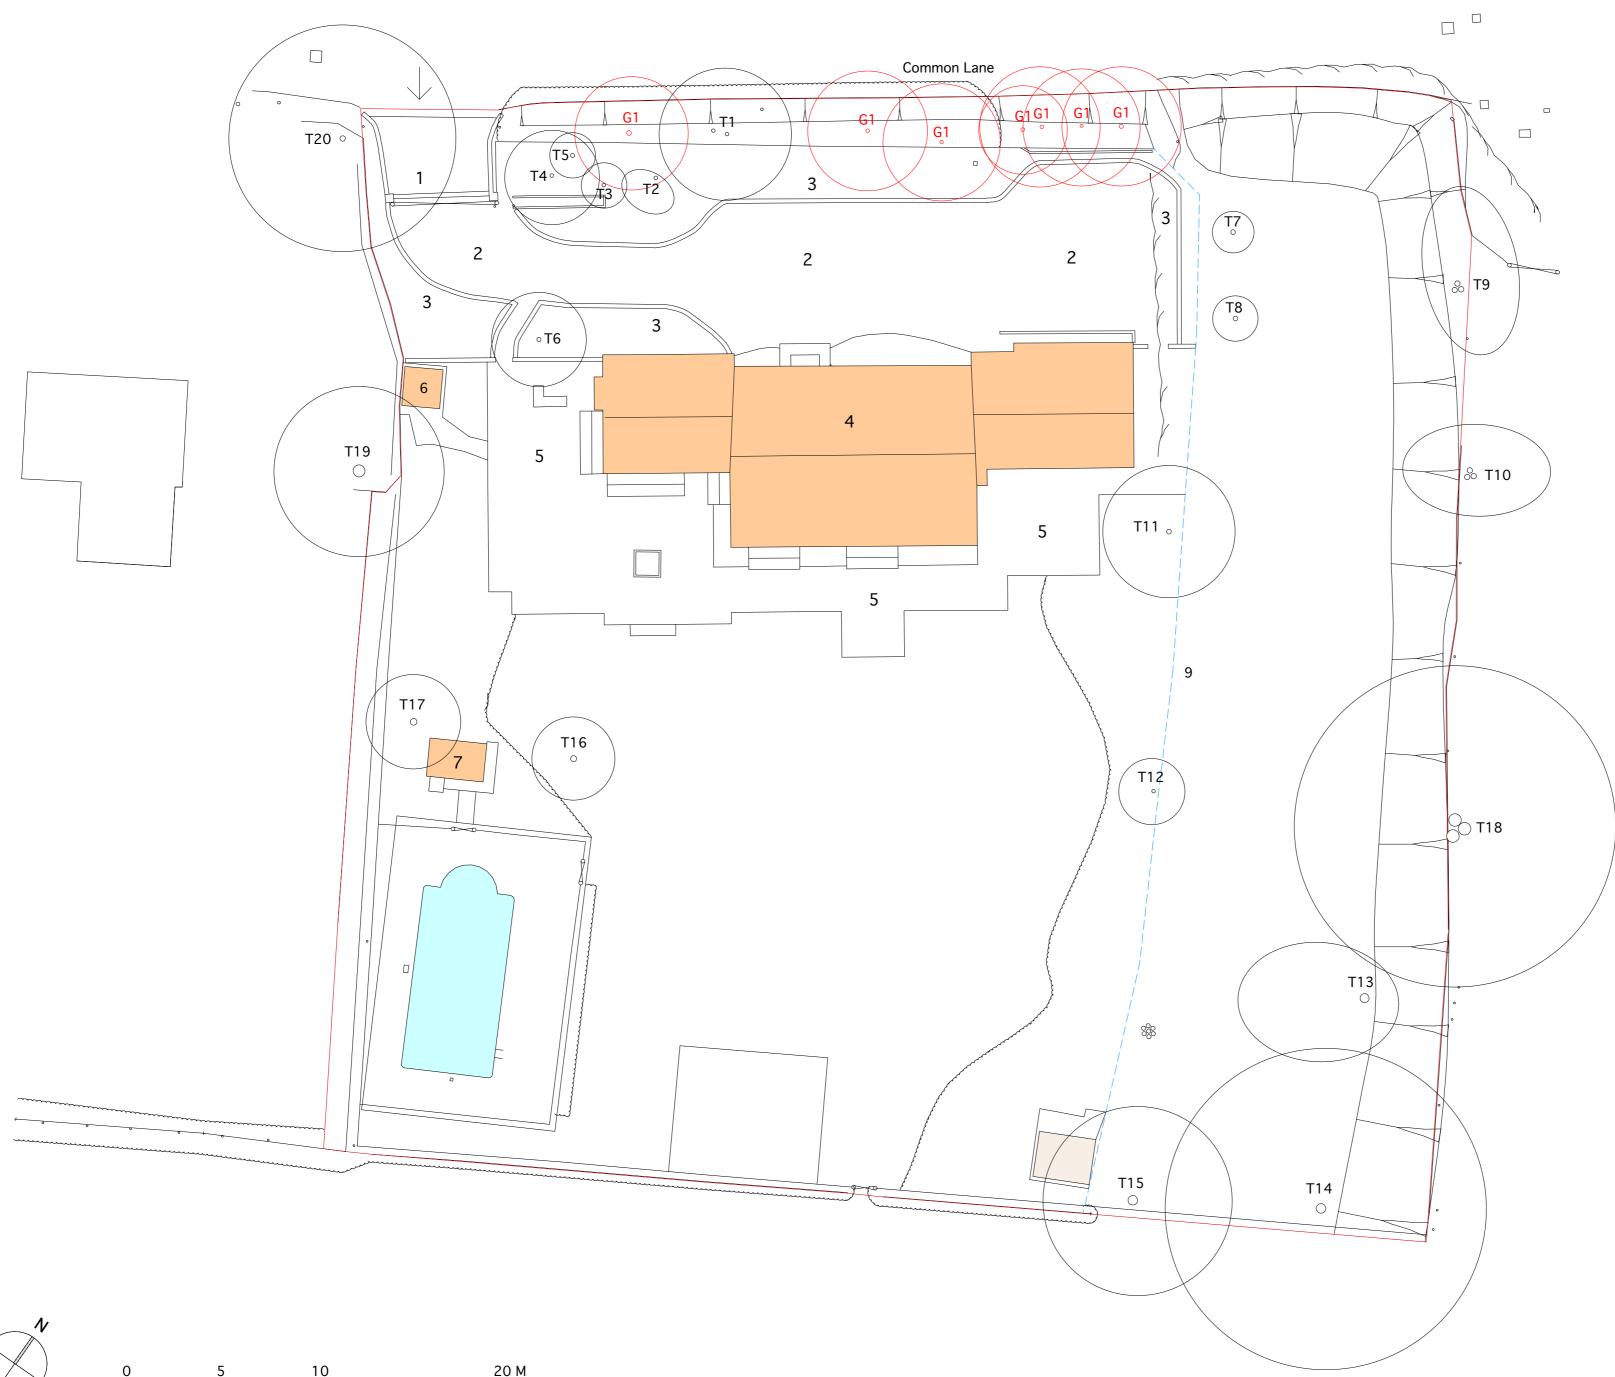

## DEMOLITION KEY

1

5

- 2
- Vehicle gate Paved driveway Brick retaining wall edgings 3 4
  - House
  - Paved terrace Shed
- 6 Pool plant house 7

Structures to be demolished

| JADE HOUSE<br>COMMON LANE, LETCHMORE HEATH<br>MR. & MRS. LEVENSTEIN |           |                         |        |  |  |  |  |  |
|---------------------------------------------------------------------|-----------|-------------------------|--------|--|--|--|--|--|
|                                                                     |           |                         |        |  |  |  |  |  |
| drawn by: - ch                                                      | ecked by: | size: A2 copyright 2024 |        |  |  |  |  |  |
| TITLE DEMOLITION PLAN                                               |           |                         |        |  |  |  |  |  |
| SCALE 1:200                                                         | DATE      | 28 APRIL 2024           |        |  |  |  |  |  |
| PROJECT No                                                          | 219       | Rev. E                  | Rev. B |  |  |  |  |  |
| PP-04                                                               |           |                         |        |  |  |  |  |  |