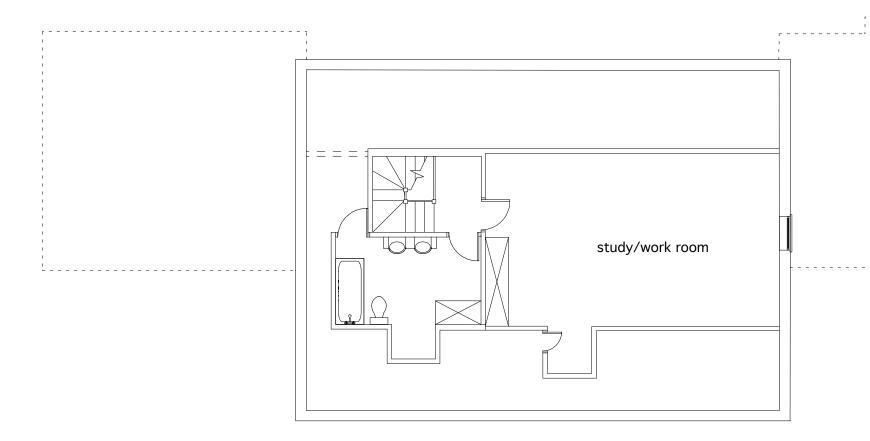

| Note: Survey drawings supplied by Altaras Architects | TITLE      | EXISTING SEC | COND FLOOR PLAN | JADE HOUSE                                      |
|------------------------------------------------------|------------|--------------|-----------------|-------------------------------------------------|
| A3 sheet                                             | DRAWING No | PE-05        | Rev B           | LETCHMORE HEATH                                 |
|                                                      | SCALE 1:10 | 0 DATE       | 30 APRIL 2024   | MR. & MRS. LEVENSTEIN                           |
|                                                      | PROJECT No | 219          |                 | drawn by: - checked by: size: A3 copyright 2011 |

Note 280mm approx thick existing building walls

| Gross External Area House | 55.97 m2 |
|---------------------------|----------|
| Gross Internal Area       | 50.44 m2 |