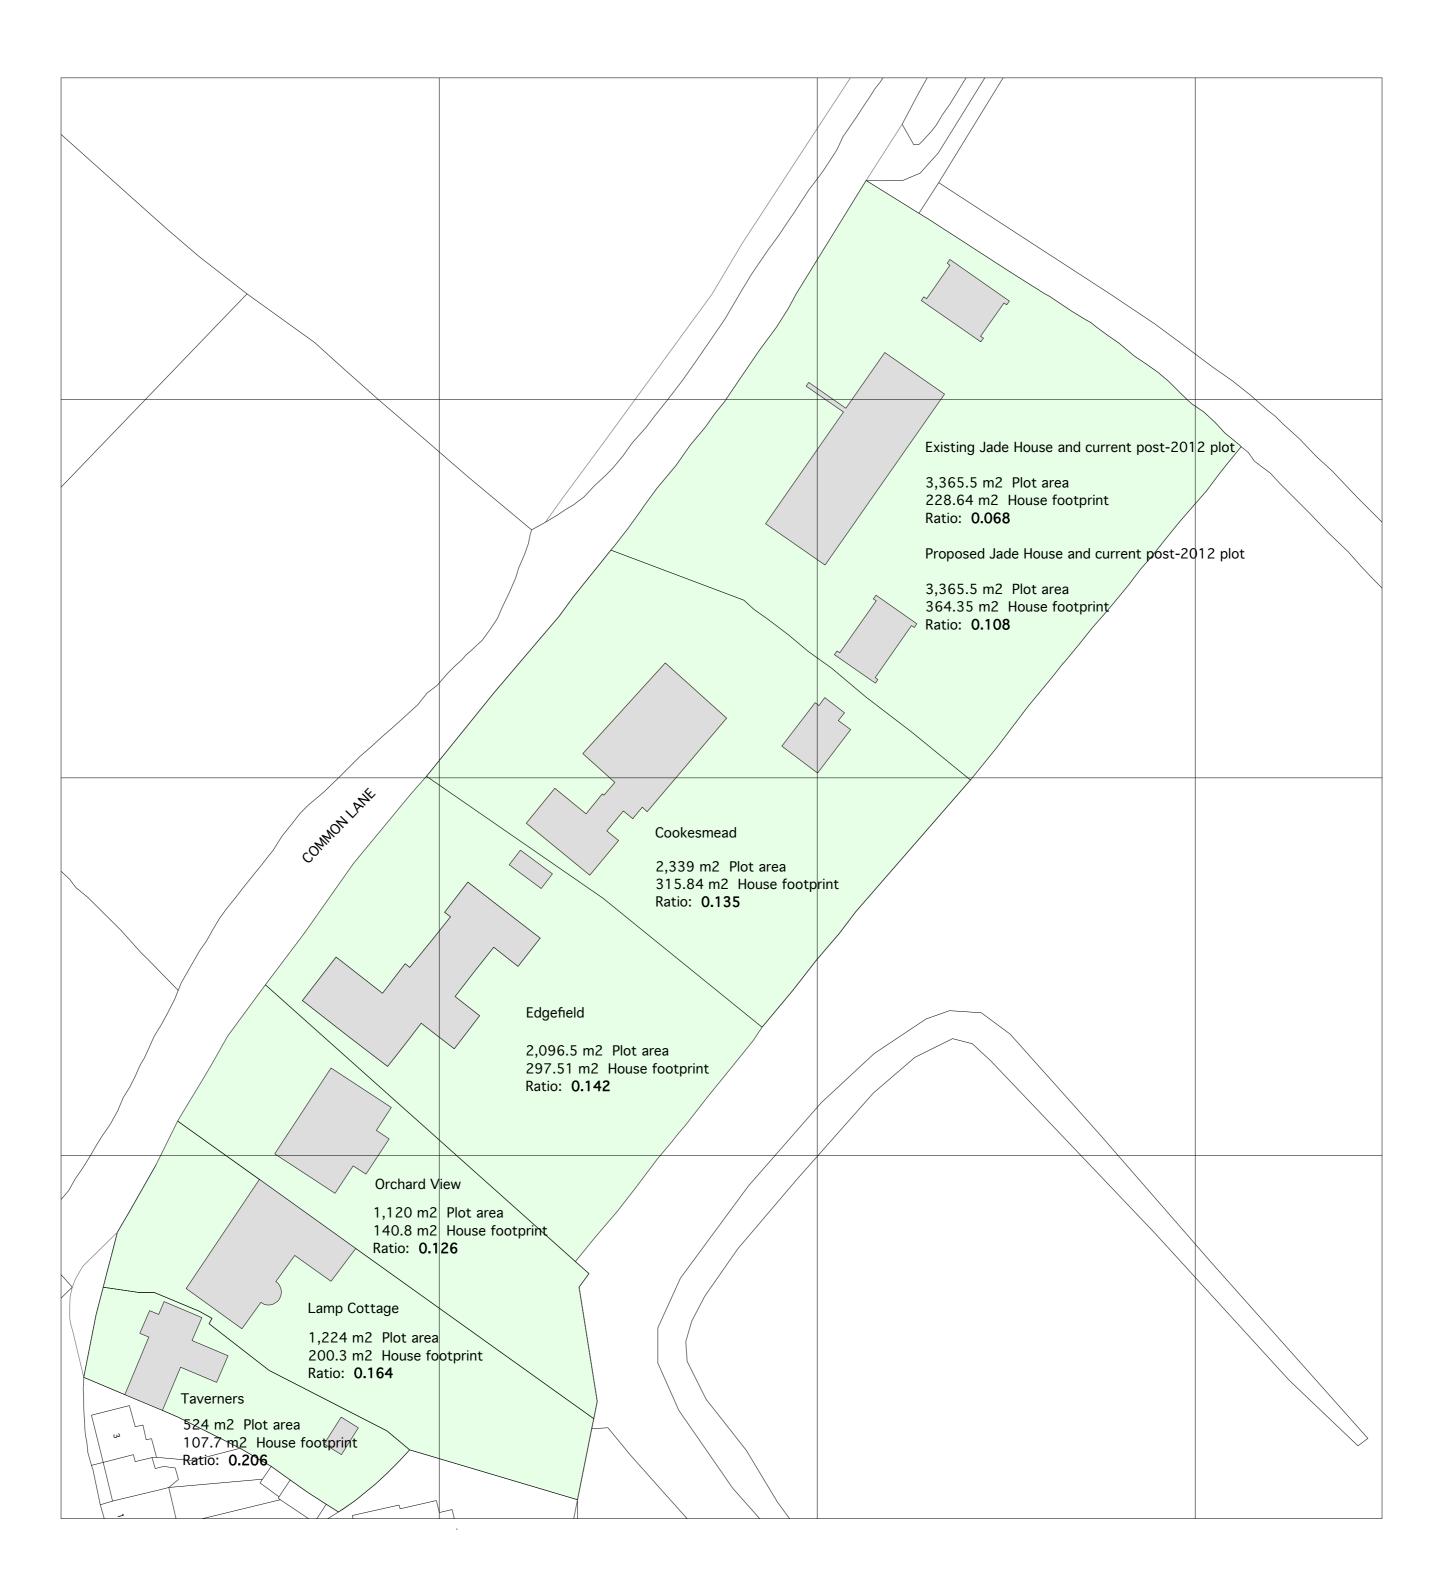

## Ratio of building footprint to site area Comparison of neighbouring properties

Jade House (proposed) 0.108

Cookesmead 0.135

Edgefield 0.142

Orchard View 0.126

Lamp Cottages 0.164

Taverners 0.206

## Jade House Site Area

Original Site 2,429.1 m2 26,147 ft2

New Site 936.4 m2 (acquired 10,079 ft2 March 2012)

 Combined
 3,365.5 m2

 Current Site
 36,226 ft2

Produced on 26 February 2023 from the Ordnance Survey National Geographic Database and incorporating surveyed revision available at this date.

## JADE HOUSE COMMON LANE, LETCHMORE HEATH MR. & MRS. LEVENSTEIN

vn by: - checked by: size: A2 copyright i

TITLE COMPARATIVE SITE PLAN DATA

SCALE 1:500 DATE 28 APRIL 2024

PROJECT No | 219 | Rev. B

PP-03