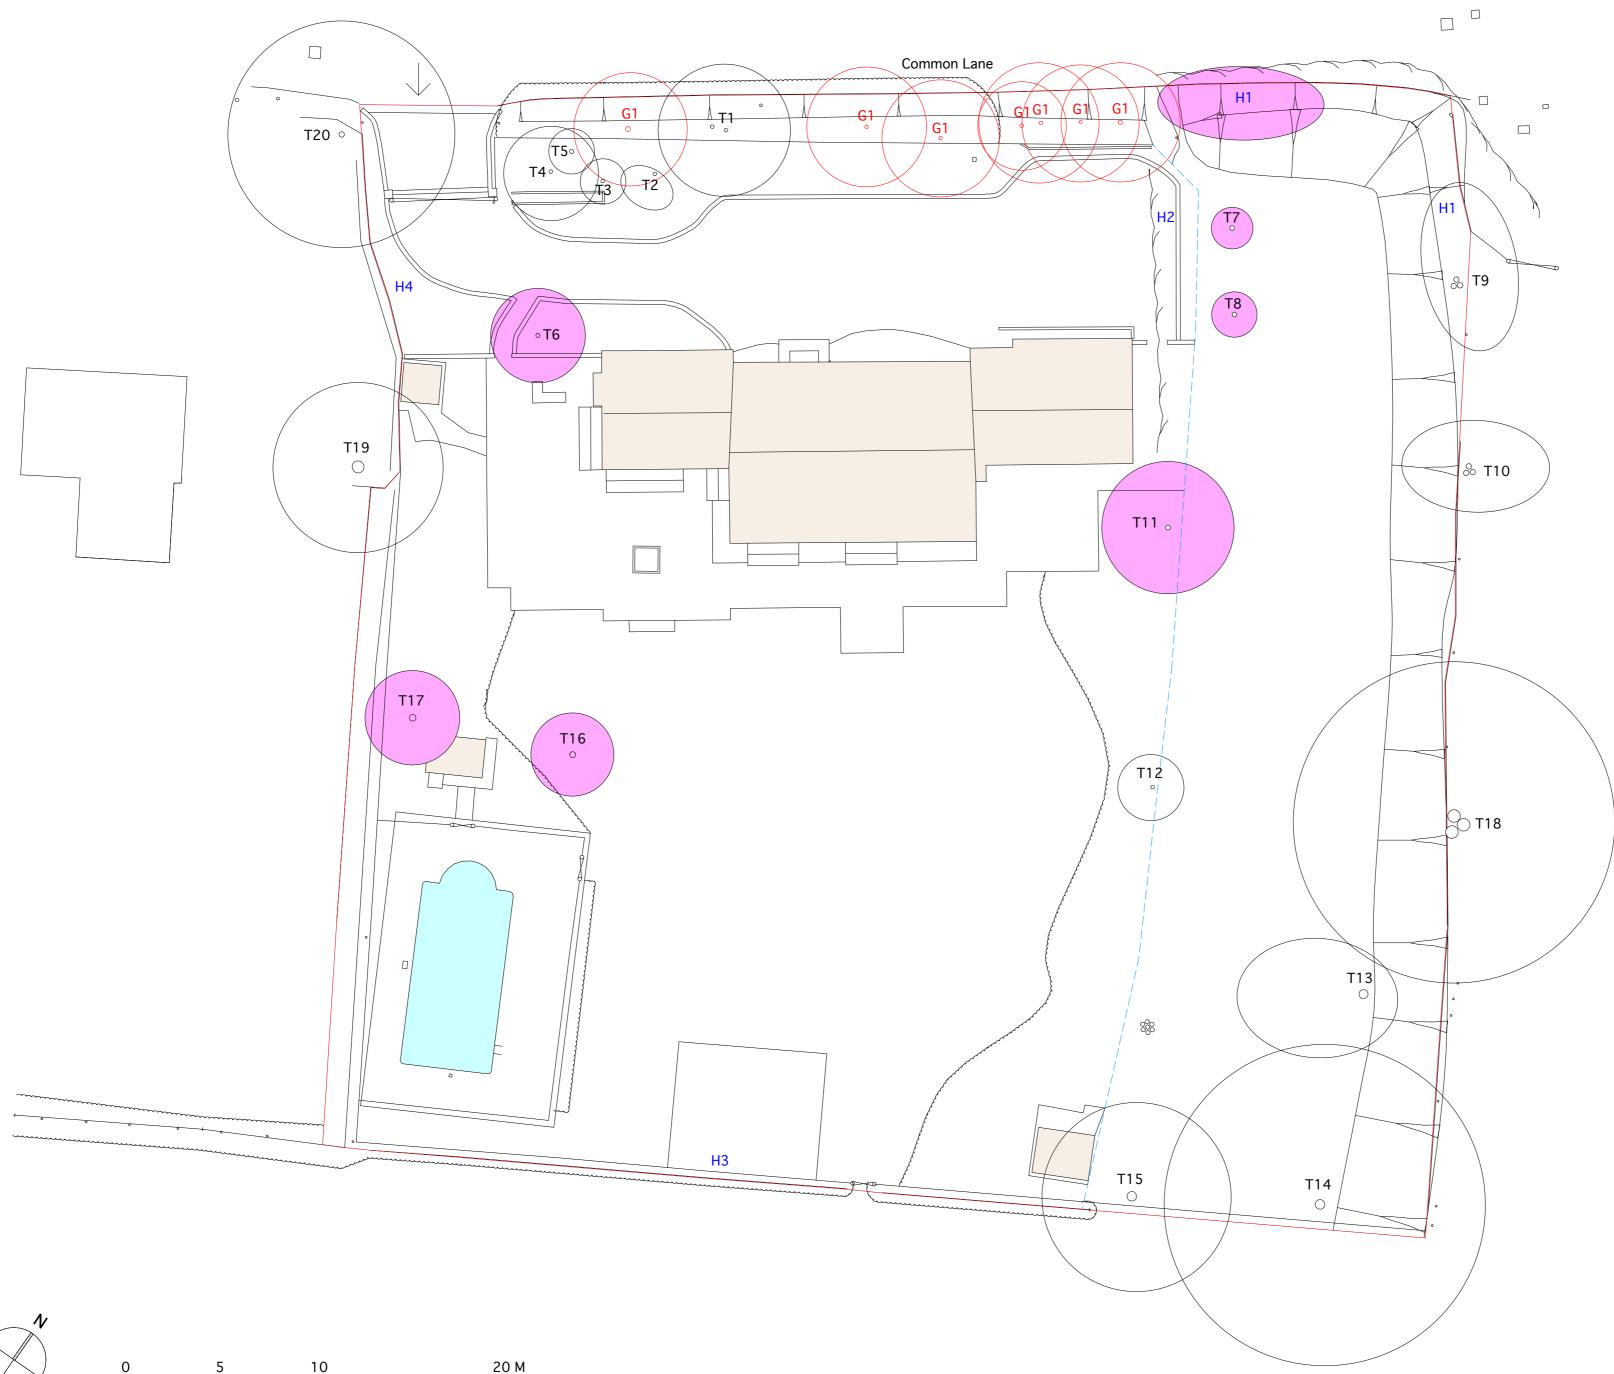

TREE REMOVAL KEY

Т6 Т7 Т8 T11 T16 T17 (dead) H1 (part)

Trees and hedge to be removed

## TREE SCHEDULE

| T1  | Alder                       |
|-----|-----------------------------|
| T2  | Cherry                      |
| T3  | Cherry                      |
| T4  | Goat Willow                 |
| T5  | Cherry                      |
| T6  | Apple                       |
| T7  | Apple                       |
| T8  | Holly                       |
| T9  | Hazel                       |
| T10 | Eucalyptus                  |
| T11 | Silver Birch                |
| T12 | Oak                         |
| T13 | Oak                         |
| T14 | Oak                         |
| T15 | Oak                         |
| T16 | Pear                        |
| T17 | Cherry (dead)               |
| T18 | Ash                         |
| T19 | Hybrid Poplar               |
| T20 | Silver Birch                |
| G1  | Field Maple, Lime, Ash, Elm |
| H1  | Laurel                      |
| H2  | Laurel                      |
| H3  | Laurel                      |
| H4  | Leylandii                   |

Tree schedule and tree survey plan based upon information from Moore Partners Ltd. For precise tree spread dimensions and shape please refer to tree protection plan drawing no.

AA/JHS/01 by Moore Partners Ltd.

| JADE HOUSE<br>COMMON LANE, LETCHMORE HEATH<br>MR. & MRS. LEVENSTEIN |           |                         |  |  |  |  |  |
|---------------------------------------------------------------------|-----------|-------------------------|--|--|--|--|--|
| drawn by: - ch                                                      | ecked by: | size: A2 copyright 2024 |  |  |  |  |  |
| TITLE PROPOSED TREE REMOVAL PLAN                                    |           |                         |  |  |  |  |  |
| SCALE 1:200                                                         | DATE      | 28 APRIL 2024           |  |  |  |  |  |
| PROJECT No                                                          | 219       | Rev. B                  |  |  |  |  |  |
| PP-05                                                               |           |                         |  |  |  |  |  |