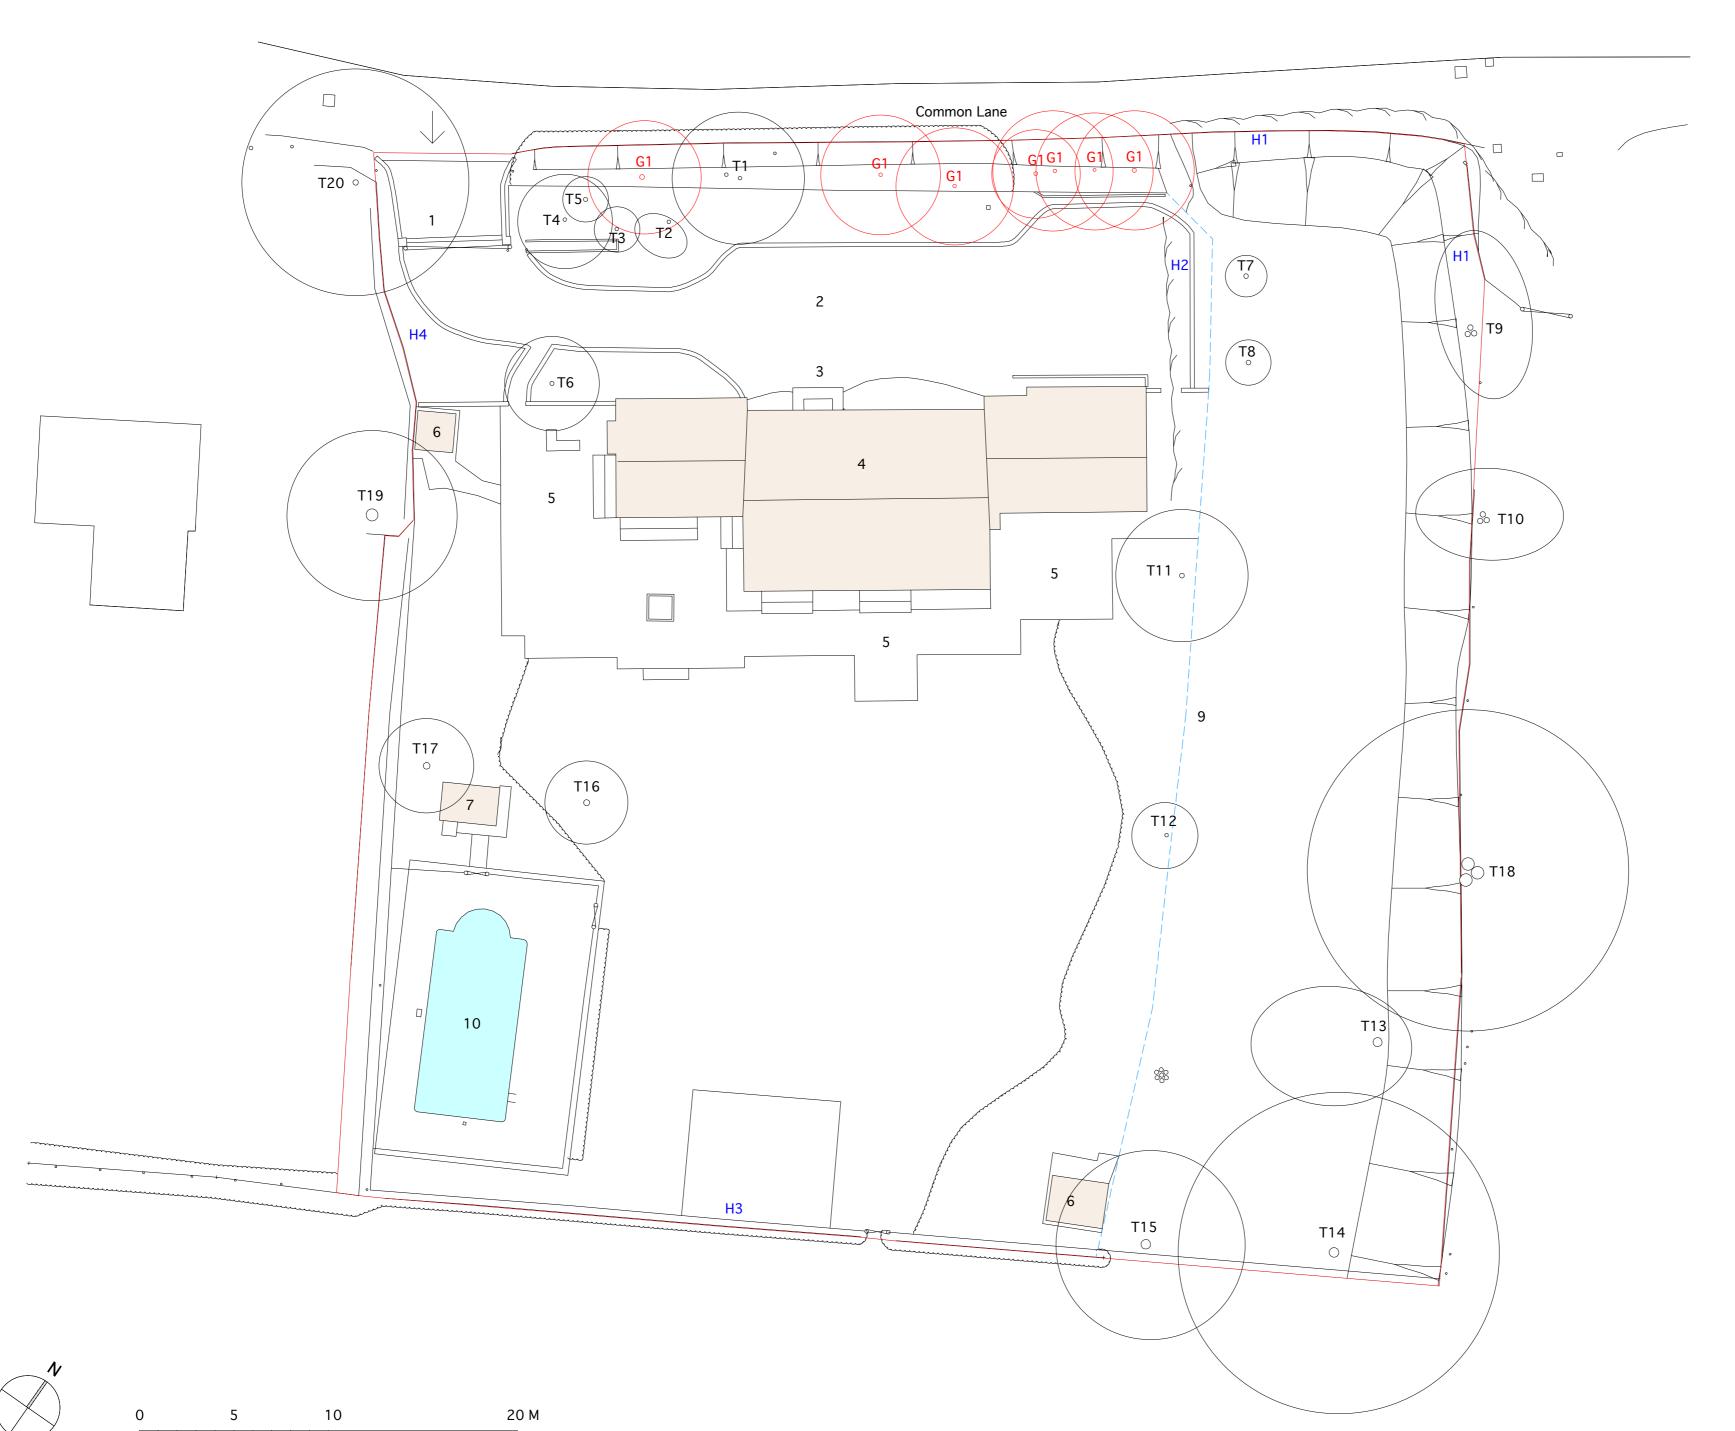

KEY

- Vehicle gate
- Paved driveway
- Main entrance
- House
- Paved terrace
- Garden shed
- Pool plant house
- Outdoor pool
- Pre-2012 site boundary

#### TREE SCHEDULE

- T1 Alder
- Cherry
- Cherry
- Cherry
- Goat Willow
- Cherry
- T2 T3 T4 T5 T6 T7 Apple
- Apple
- T9 Holly
- T10 Hazel T11
- Eucalyptus T12 Silver Birch
- T13 Oak
- T14 Oak T15 Oak
- T16 Pear
- T17 Cherry
- T18 Ash
- T19
- Hybrid Poplar
- T20 Silver Birch

#### G1 Field Maple, Lime, Ash, Elm

- H1 Laurel
- H2 H3 Laurel
- Laurel
- H4 Leylandii

Tree schedule and tree survey plan based upon information from Moore Partners Ltd. For precise tree spread dimensions and shape please refer to tree protection plan drawing no. AA/JHS/01 by Moore Partners Ltd.

### JADE HOUSE COMMON LANE, LETCHMORE HEATH MR. & MRS. LEVENSTEIN

- checked by: size: A2 copyright 2024

TITLE EXISTING TREE SURVEY PLAN

**SCALE** 1:200 **DATE** 28 APRIL 2024

PROJECT No | 219 | Rev. B