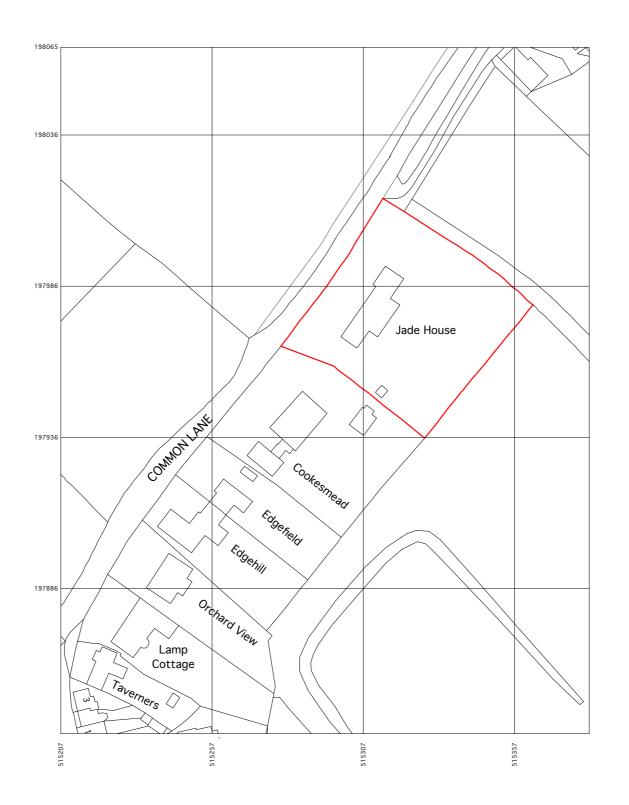

JADE HOUSE

## COMMON LANE, LETCHMORE HEATH

| MR. & M   | RS. | LEVENSTE    | IN |       |    |  |
|-----------|-----|-------------|----|-------|----|--|
| drown by: |     | checked by: |    | ci70: | 12 |  |

| drawn by: | - | checked by: | size: | A2 | copyright 2024 |
|-----------|---|-------------|-------|----|----------------|

TITLE LOCATION PLAN

| SCALE 1:1250 | DATE | 28 APRIL 2024 |
|--------------|------|---------------|
| PROJECT No   | 219  | Rev. B        |