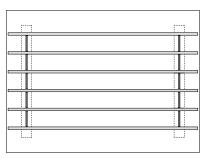

East Elevation

West Elevation

Reflected ceiling plan of Gym and Pool Pavilion at clerestory window height to describe glazing between beams

Reflected ceiling plan of Garage and Studio Pavilion at clerestory window height to describe glazing between beams

Rev-A Add reflected ceiling plans of both pavilions at clerestory window height

Notes

A2 sheet

To be read in conjunction with the specification and all relevant drawings. Contractor to check all dimensions on site. Do not scale from this drawing.