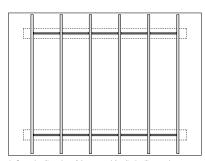

East Elevation

West Elevation

Reflected ceiling plan of Gym and Pool Pavilion at clerestory window height to describe glazing between beams

Reflected ceiling plan of Garage and Studio Pavilion at clerestory window height to describe glazing between beams

Rev-A Add reflected ceiling plans of both pavilions at clerestory window height

Notes

A2 sheet

To be read in conjunction with the specification and all relevant drawings. Contractor to check all dimensions on site. Do not scale from this drawing.