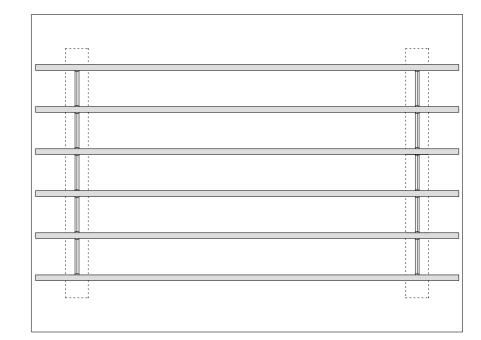

## East Elevation

Reflected ceiling plan of Gym and Pool Pavilion at clerestory window height to describe glazing between beams

Reflected ceiling plan of Garage and Studio Pavilion at clerestory window height to describe glazing between beams

Rev-A Add reflected ceiling plans of both pavilions at clerestory window height