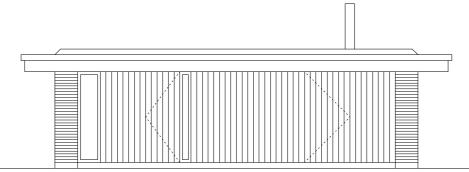

# Plan of Gym and Pool Pavilion



South Elevation



North Elevation



East Elevation



## West Elevation

10 M 0 5 





# South Elevation

#### North Elevation

## East Elevation















Reflected ceiling plan of Gym and Pool Pavilion at clerestory window height to describe glazing between beams



Reflected ceiling plan of Garage and Studio Pavilion at clerestory window height to describe glazing between beams

Rev-A Add reflected ceiling plans of both pavilions at clerestory window height



# PLANNING

Notes

To be read in conjunction with the specification and all relevant drawings. Contractor to check all dimensions on site. Do not scale from this drawing.