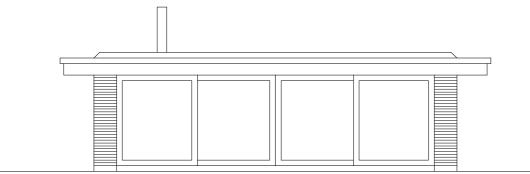

# Plan of Gym and Pool Pavilion



South Elevation



North Elevation



East Elevation



## West Elevation

10 M 0 5 





# South Elevation

#### North Elevation

## East Elevation















Reflected ceiling plan of Gym and Pool Pavilion at clerestory window height to describe glazing between beams



Reflected ceiling plan of Garage and Studio Pavilion at clerestory window height to describe glazing between beams

Rev-A Add reflected ceiling plans of both pavilions at clerestory window height



# PLANNING

Notes

To be read in conjunction with the specification and all relevant drawings. Contractor to check all dimensions on site. Do not scale from this drawing.