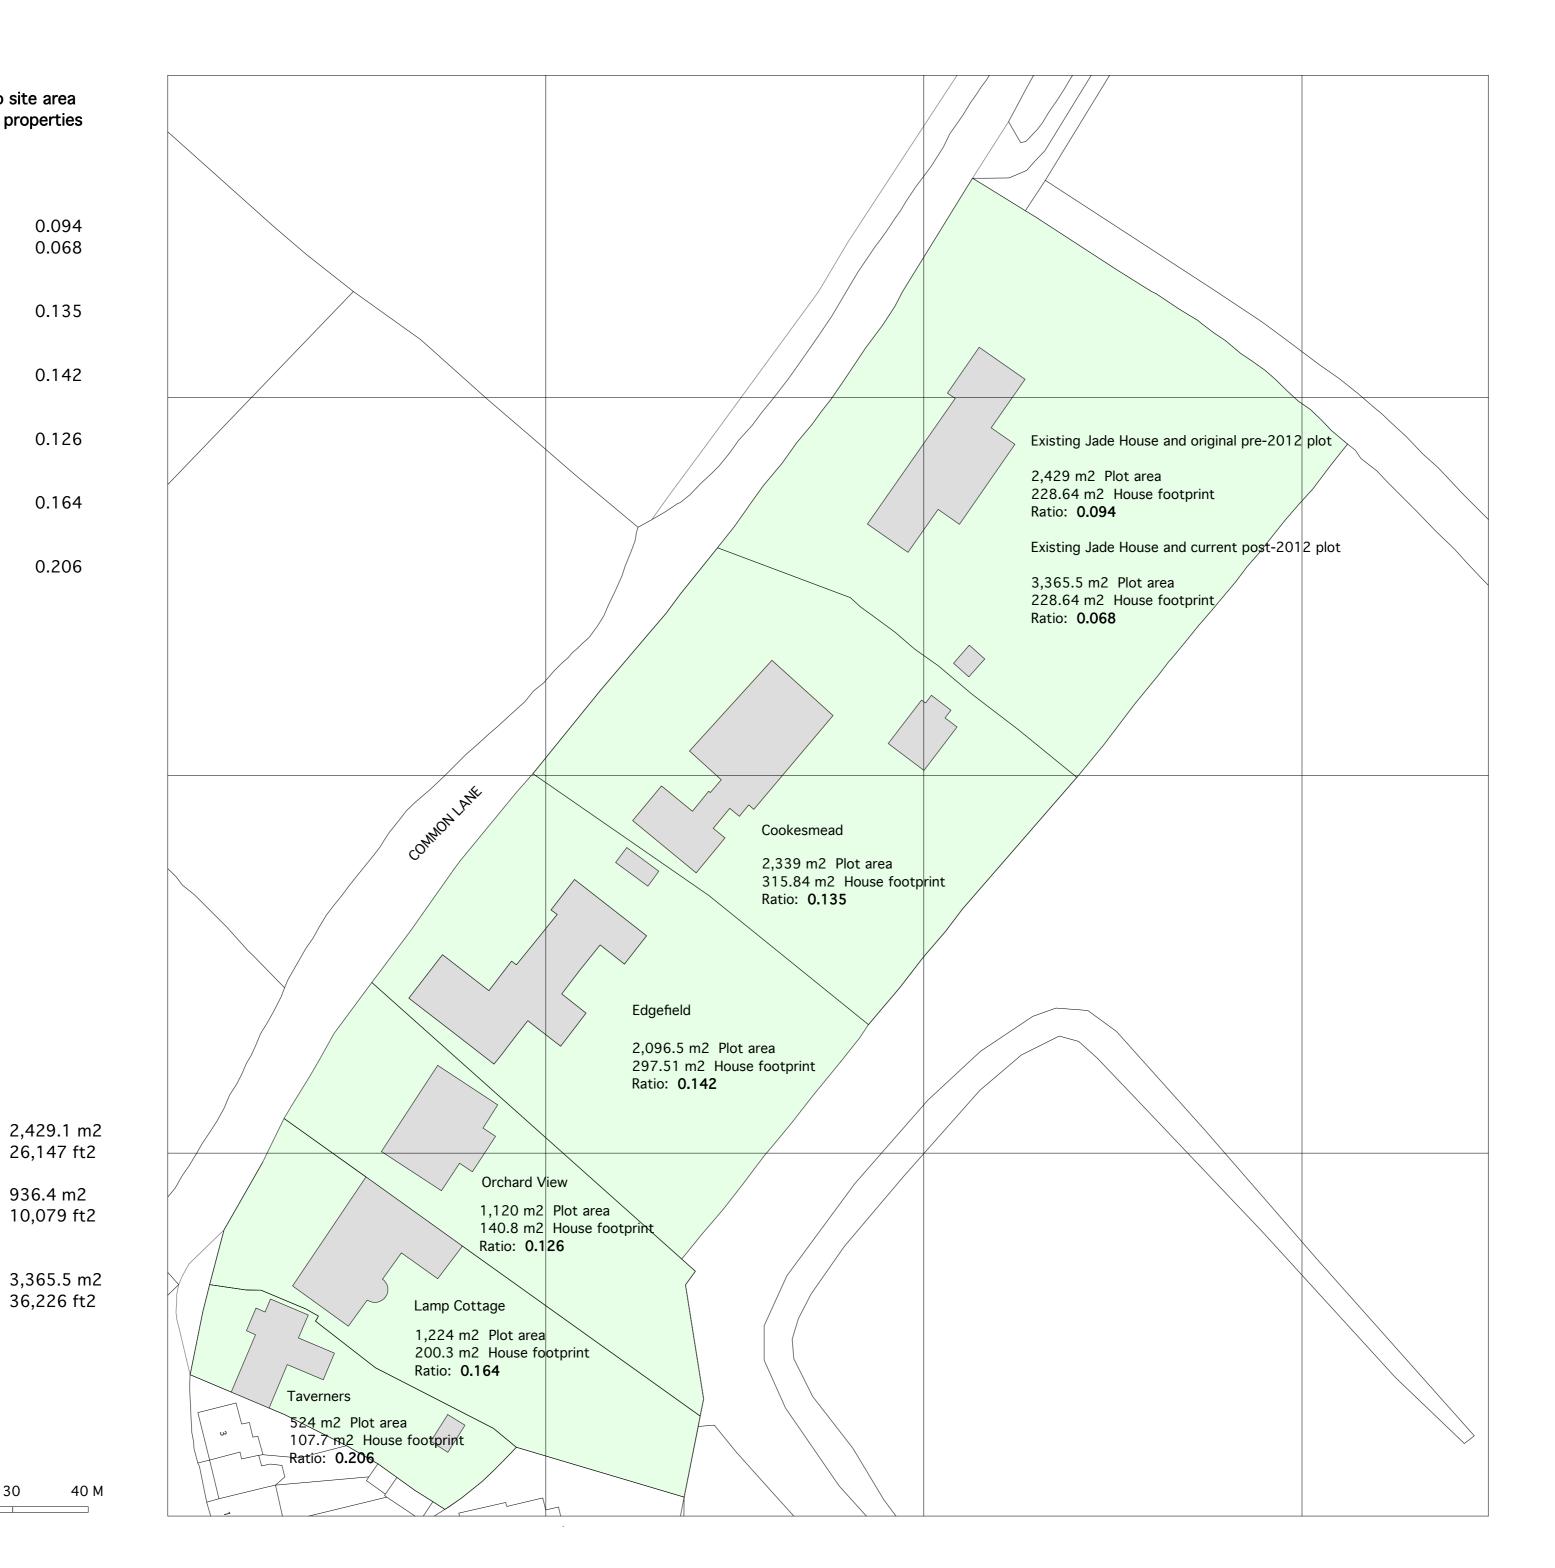

## Ratio of building footprint to site area Comparison of neighbouring properties

Jade House (existing)

On original pre-2012 plot 0.094 On current post-2012 plot 0.068

Cookesmead 0.135

Edgefield 0.142

Orchard View 0.126

Lamp Cottages 0.164

Taverners 0.206

#### Jade House Site Area

Combined

**Current Site** 

Original Site 2,429.1 m2 26,147 ft2

New Site 936.4 m2 (acquired 10,079 ft2 March 2012)

N 0 5 10 20 30 40

Produced on 26 February 2023 from the Ordnance Survey National Geographic Database and incorporating surveyed revision available at this date.

# JADE HOUSE COMMON LANE, LETCHMORE HEATH MR. & MRS. LEVENSTEIN

TITLE EXISTING COMPARATIVE SITE PLAN DATA

SCALE 1:500 DATE 28 APRIL 2024

PROJECT No 219 Rev. B