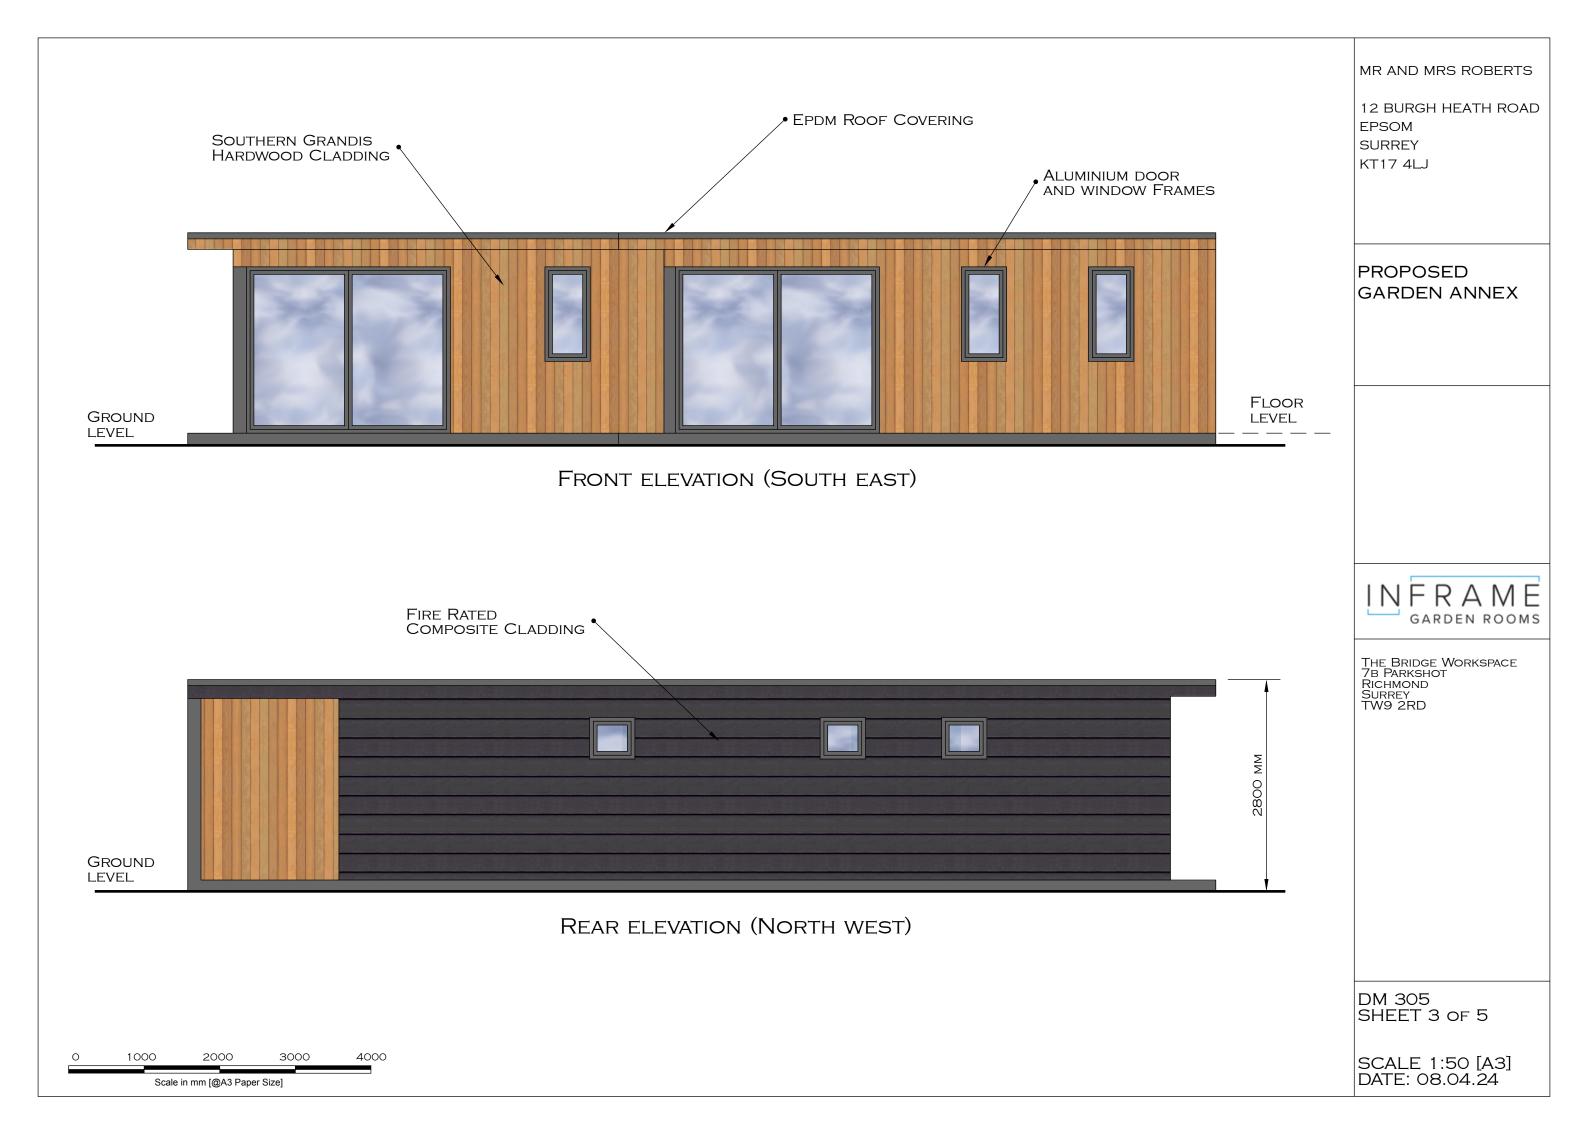

MR AND MRS ROBERTS 12 BURGH HEATH ROAD EPSOM SURREY KT17 4LJ 600 MM 13055 мм PROPOSED GARDEN ANNEX STORE ROOM BEDROOM 5070 MM LIVING ROOM THE BRIDGE WORKSPACE
7B PARKSHOT
RICHMOND
SURREY
TW9 2RD MM 1930 5870 мм A | **>** 7185 мм FLOORPLAN DM 305 SHEET 1 OF 5 1000 3000 4000 SCALE 1:50 [A3] DATE: 08.04.24 Scale in mm [@A3 Paper Size]

MR AND MRS ROBERTS 12 BURGH HEATH ROAD EPSOM SURREY KT17 4LJ PROPOSED GARDEN ANNEX INFRAME GARDEN ROOMS THE BRIDGE WORKSPACE
7B PARKSHOT
RICHMOND
SURREY
TW9 2RD DM 305 SHEET 2 OF 5

ROOF PLAN

SCALE 1:50 [A3] DATE: 08.04.24