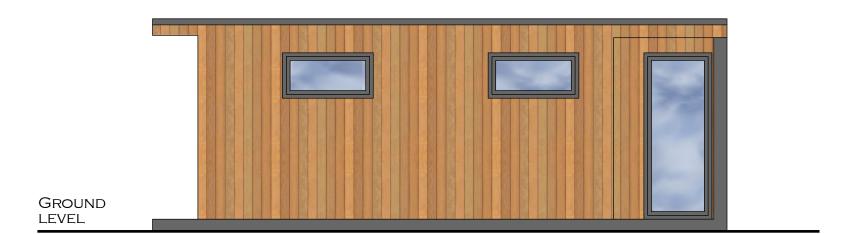

SIDE 1 ELEVATION (NORTH EAST)

SIDE2 ELEVATION (SOUTH WEST)

MR AND MRS ROBERTS

12 BURGH HEATH ROAD EPSOM SURREY KT17 4LJ

PROPOSED
GARDEN ANNEX

THE BRIDGE WORKSPACE
7B PARKSHOT
RICHMOND
SURREY
TW9 2RD

DM 305 SHEET 4 of 5

SCALE 1:50 [A3] DATE: 08.04.24

GROUND LEVEL

MR AND MRS ROBERTS

12 BURGH HEATH ROAD EPSOM SURREY KT17 4LJ