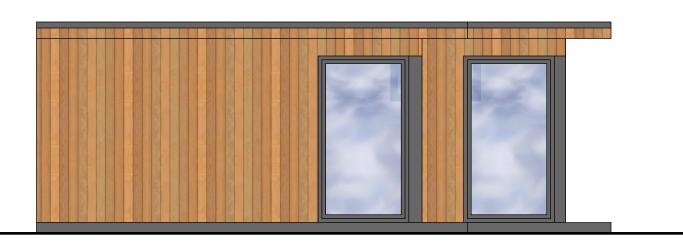

SIDE 1 ELEVATION (NORTH EAST)

SIDE2 ELEVATION (SOUTH WEST)

MR AND MRS ROBERTS

12 BURGH HEATH ROAD EPSOM SURREY KT17 4LJ

PROPOSED
GARDEN ANNEX

THE BRIDGE WORKSPACE
7B PARKSHOT
RICHMOND
SURREY
TW9 2RD

DM 305 SHEET 4 of 5

SCALE 1:50 [A3] DATE: 08.04.24

GROUND LEVEL

MR AND MRS ROBERTS

12 BURGH HEATH ROAD EPSOM SURREY KT17 4LJ