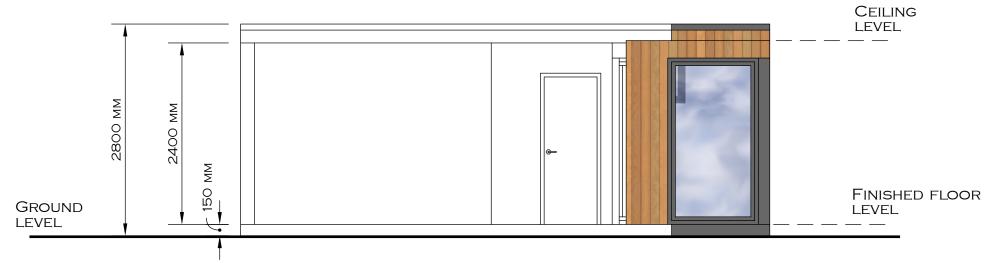

SIDE 1 ELEVATION (NORTH EAST)

SIDE2 ELEVATION (SOUTH WEST)

MR AND MRS ROBERTS

12 BURGH HEATH ROAD EPSOM SURREY KT17 4LJ

PROPOSED
GARDEN ANNEX

THE BRIDGE WORKSPACE
7B PARKSHOT
RICHMOND
SURREY
TW9 2RD

DM 305 SHEET 4 of 5

SCALE 1:50 [A3] DATE: 08.04.24

GROUND LEVEL

MR AND MRS ROBERTS

12 BURGH HEATH ROAD EPSOM SURREY KT17 4LJ