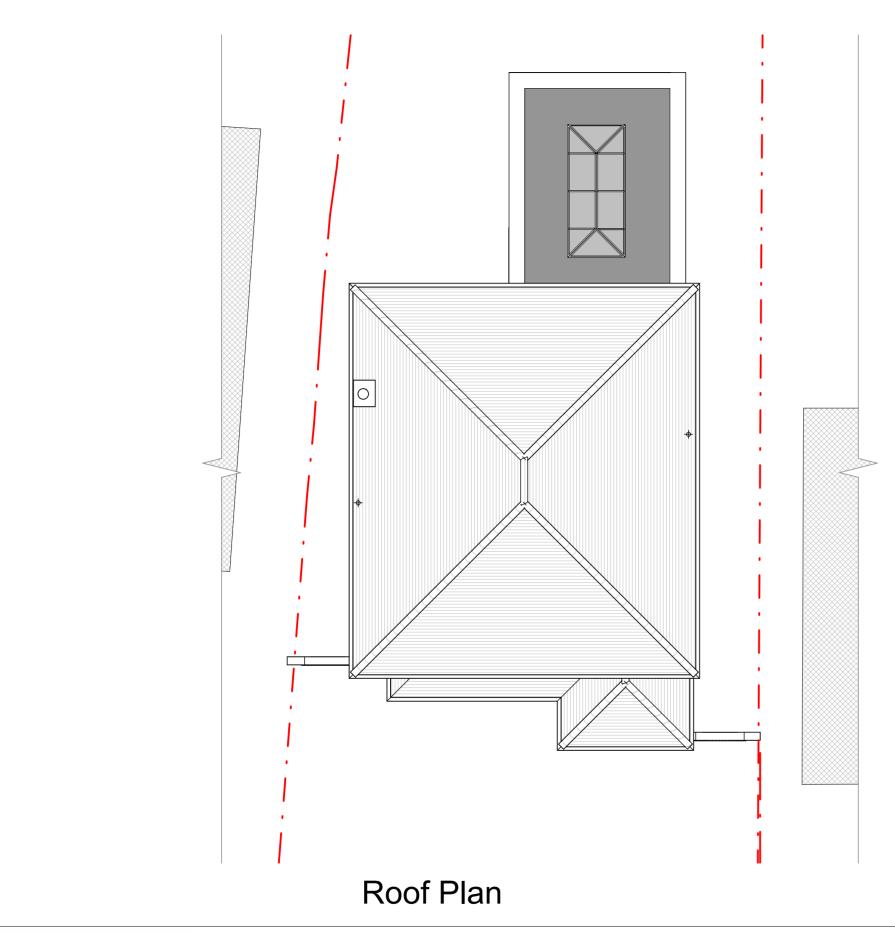

| 82a Reigate Road, Epsom | Scale @ A3<br>1 : 100 | Drawing number P.M.501 | Key:  Existing Proposed + SVP ——————————————————————————————————— |
|-------------------------|-----------------------|------------------------|-------------------------------------------------------------------|
|                         | Date 09.04.2024       | Project number         | — Existing drainage — — Proposed drainage — — Overhead            |
| Proposed Floor Plans    |                       | 2271                   | 0 1 2 3 4 5                                                       |
|                         | Drawn by SZ           | Rev<br>B               | GRAPHIC SCALE: 1:100                                              |

| Description           | Date        |
|-----------------------|-----