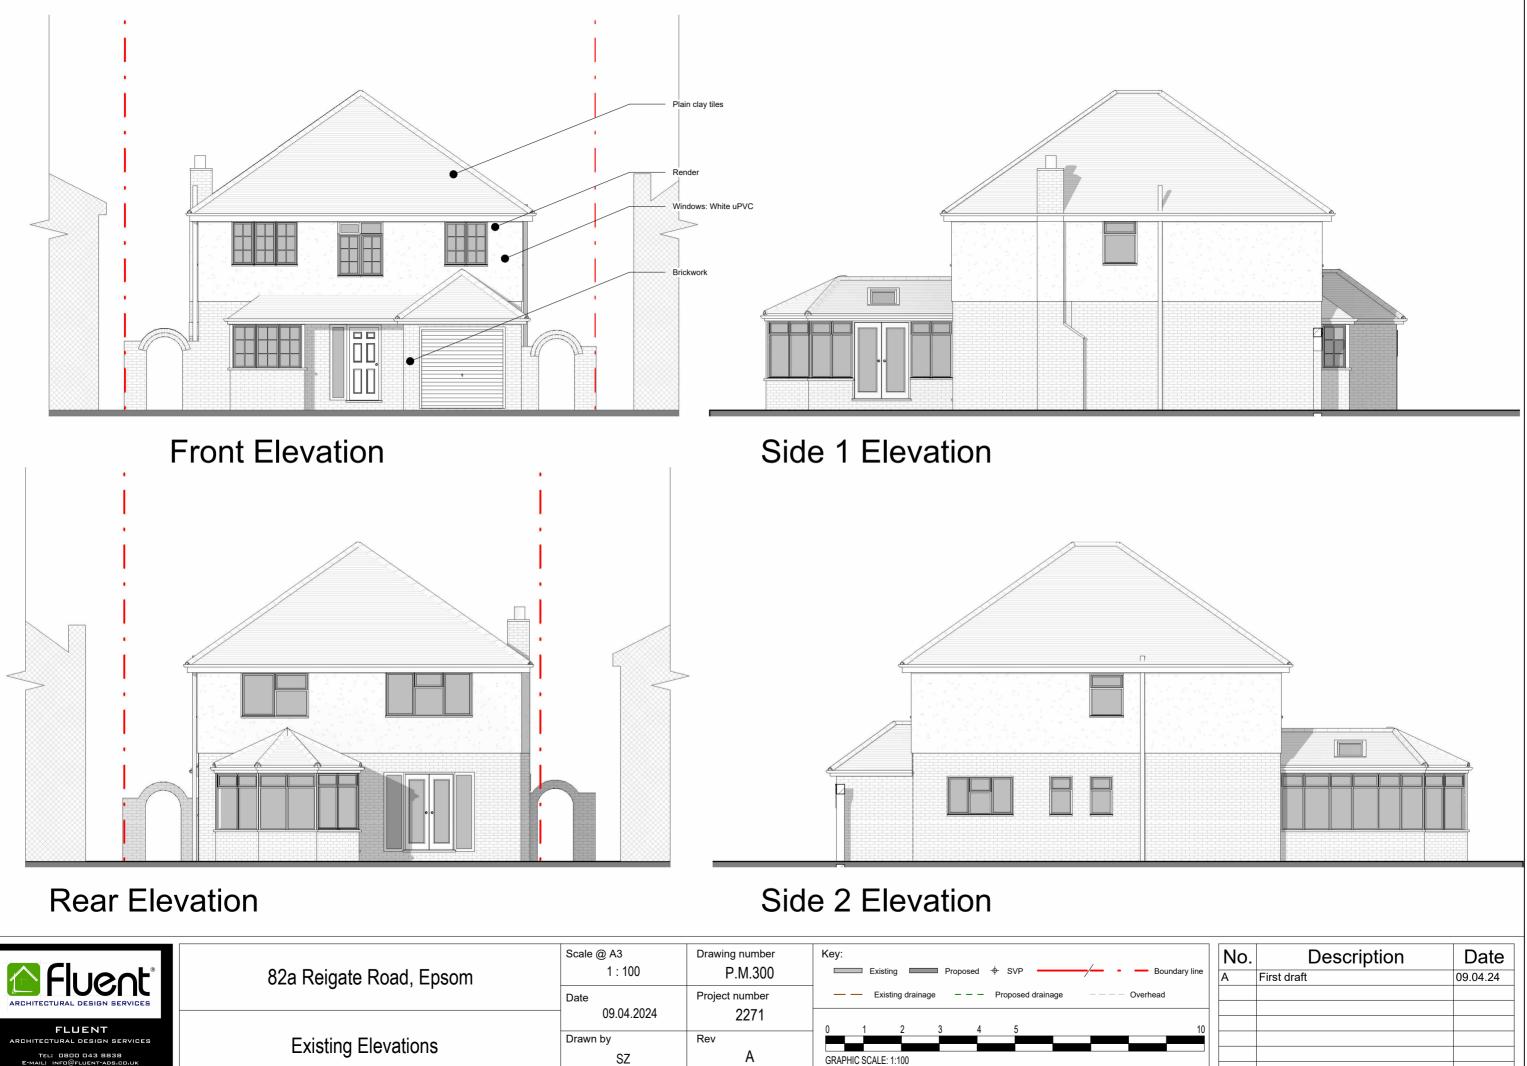

| ARCHITECTURAL DESIGN SERVICES                                                | 82a Reigate Road, Epsom | Scale @ A3<br>1 : 100 | Drawing number<br>P.M.300 | Key:<br>Existing Proposed & SVP Bound        |
|------------------------------------------------------------------------------|-------------------------|-----------------------|---------------------------|----------------------------------------------|
|                                                                              |                         | Date                  | Project number            | Existing drainage Proposed drainage Overhead |
| FLUENT                                                                       |                         | 09.04.2024            | 2271                      | 0 1 2 3 4 5                                  |
| ARCHITECTURAL DESIGN SERVICES                                                | Existing Elevations     | Drawn by              | Rev                       |                                              |
| TEL: 0800 043 8838<br>E-Mail: info@fluent-ads.co.uk<br>Web: fluent-ads.co.uk |                         | SZ                    | A                         | A GRAPHIC SCALE: 1:100                       |