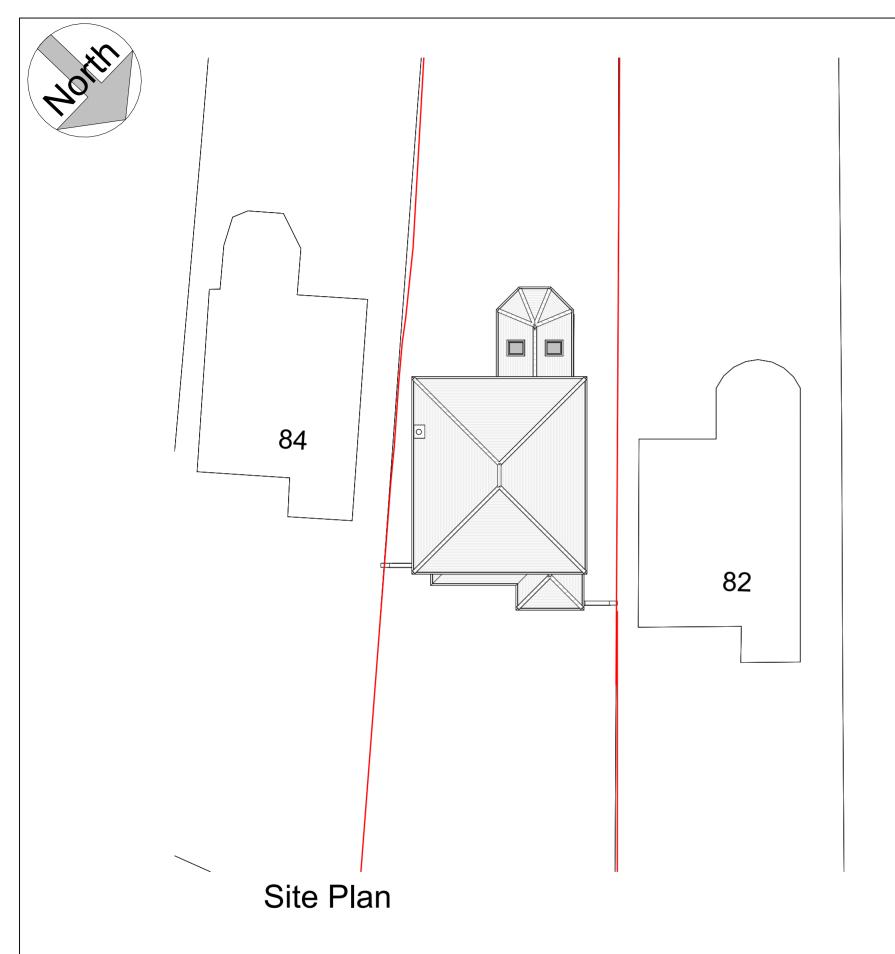

3D View 1

3D View 2

| Fluent® ARCHITECTURAL DESIGN SERVICES |
|---------------------------------------|
|                                       |
| FLUENT ARCHITECTURAL DESIGN SERVICES  |

| 82a Reigate Road, Epsom         | Scale @ A3<br>1 : 200 | Drawing number P.M.100 | Key:  Existing Proposed + SVP                          |
|---------------------------------|-----------------------|------------------------|--------------------------------------------------------|
| J , 1                           | Date                  | Project number         | — Existing drainage — — Proposed drainage — — Overhead |
|                                 | 09.04.2024            | 2271                   | 0 4 8 12 16 20                                         |
| Existing Site Plan and 3D Views | Drawn by SZ           | Rev<br>A               | GRAPHIC SCALE: 1:200                                   |