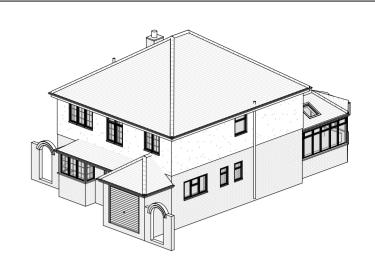

3D View 1

3D View 2

| Fluent® ARCHITECTURAL DESIGN SERVICES |
|---------------------------------------|
|                                       |
| FLUENT ARCHITECTURAL DESIGN SERVICES  |

| 82a Reigate Road, Epsom         | Scale @ A3<br>1 : 200 | Drawing number P.M.100 | Key:  Existing Proposed + SVP                          |
|---------------------------------|-----------------------|------------------------|--------------------------------------------------------|
| J , 1                           | Date                  | Project number         | — Existing drainage — — Proposed drainage — — Overhead |
|                                 | 09.04.2024            | 2271                   | 0 4 8 12 16 20                                         |
| Existing Site Plan and 3D Views | Drawn by SZ           | Rev<br>A               | GRAPHIC SCALE: 1:200                                   |