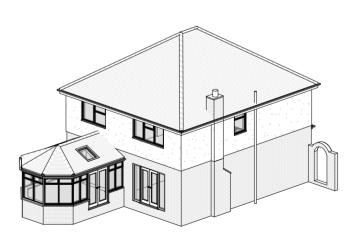

3D View 1

3D View 2

| Fluent® ARCHITECTURAL DESIGN SERVICES |
|---------------------------------------|
|                                       |
| FLUENT ARCHITECTURAL DESIGN SERVICES  |

| 82a Reigate Road, Epsom         | Scale @ A3<br>1 : 200 | Drawing number P.M.100 | Key:  Existing Proposed + SVP                          |
|---------------------------------|-----------------------|------------------------|--------------------------------------------------------|
| J , 1                           | Date                  | Project number         | — Existing drainage — — Proposed drainage — — Overhead |
|                                 | 09.04.2024            | 2271                   | 0 4 8 12 16 20                                         |
| Existing Site Plan and 3D Views | Drawn by SZ           | Rev<br>A               | GRAPHIC SCALE: 1:200                                   |