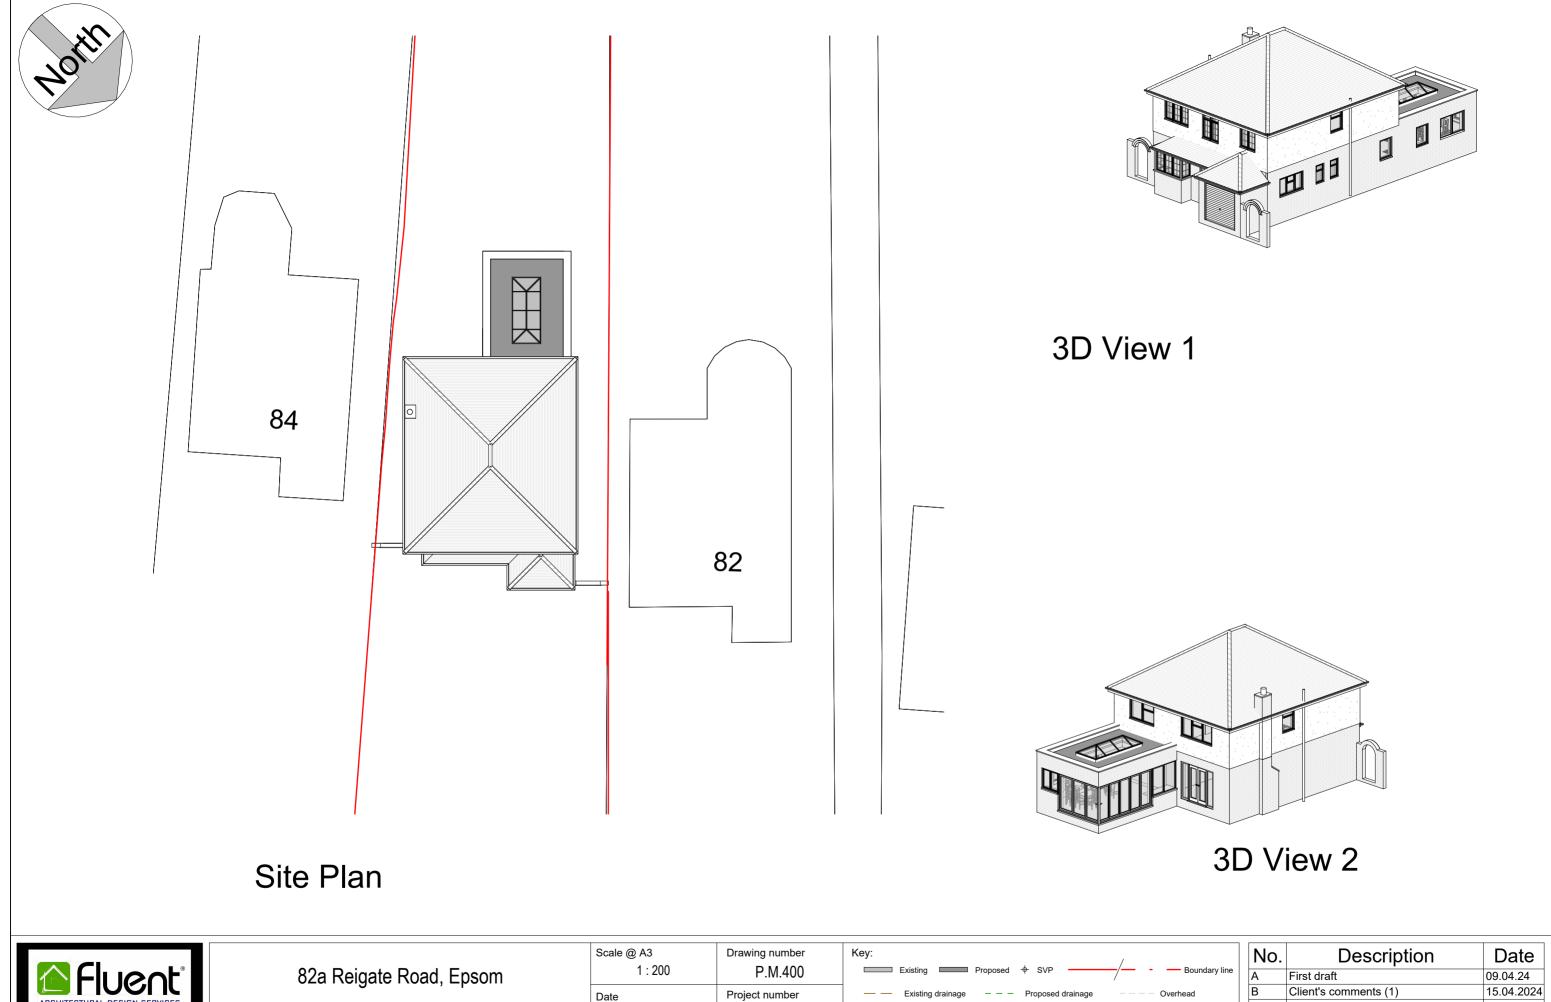

| 82a Reigate Road, Epsom         | Scale @ A3<br>1 : 200 | Drawing number<br>P.M.400 | Key:  Existing Proposed + SVP                          |    |
|---------------------------------|-----------------------|---------------------------|--------------------------------------------------------|----|
|                                 | Date                  | Project number            | — Existing drainage — — Proposed drainage — — Overhead | E  |
|                                 | 09.04.2024            | 2271                      | 0 4 8 12 16 20                                         | ıF |
| Proposed Site Plan and 3D Views | Drawn by SZ           | Rev<br>B                  | GRAPHIC SCALE: 1:200                                   |    |