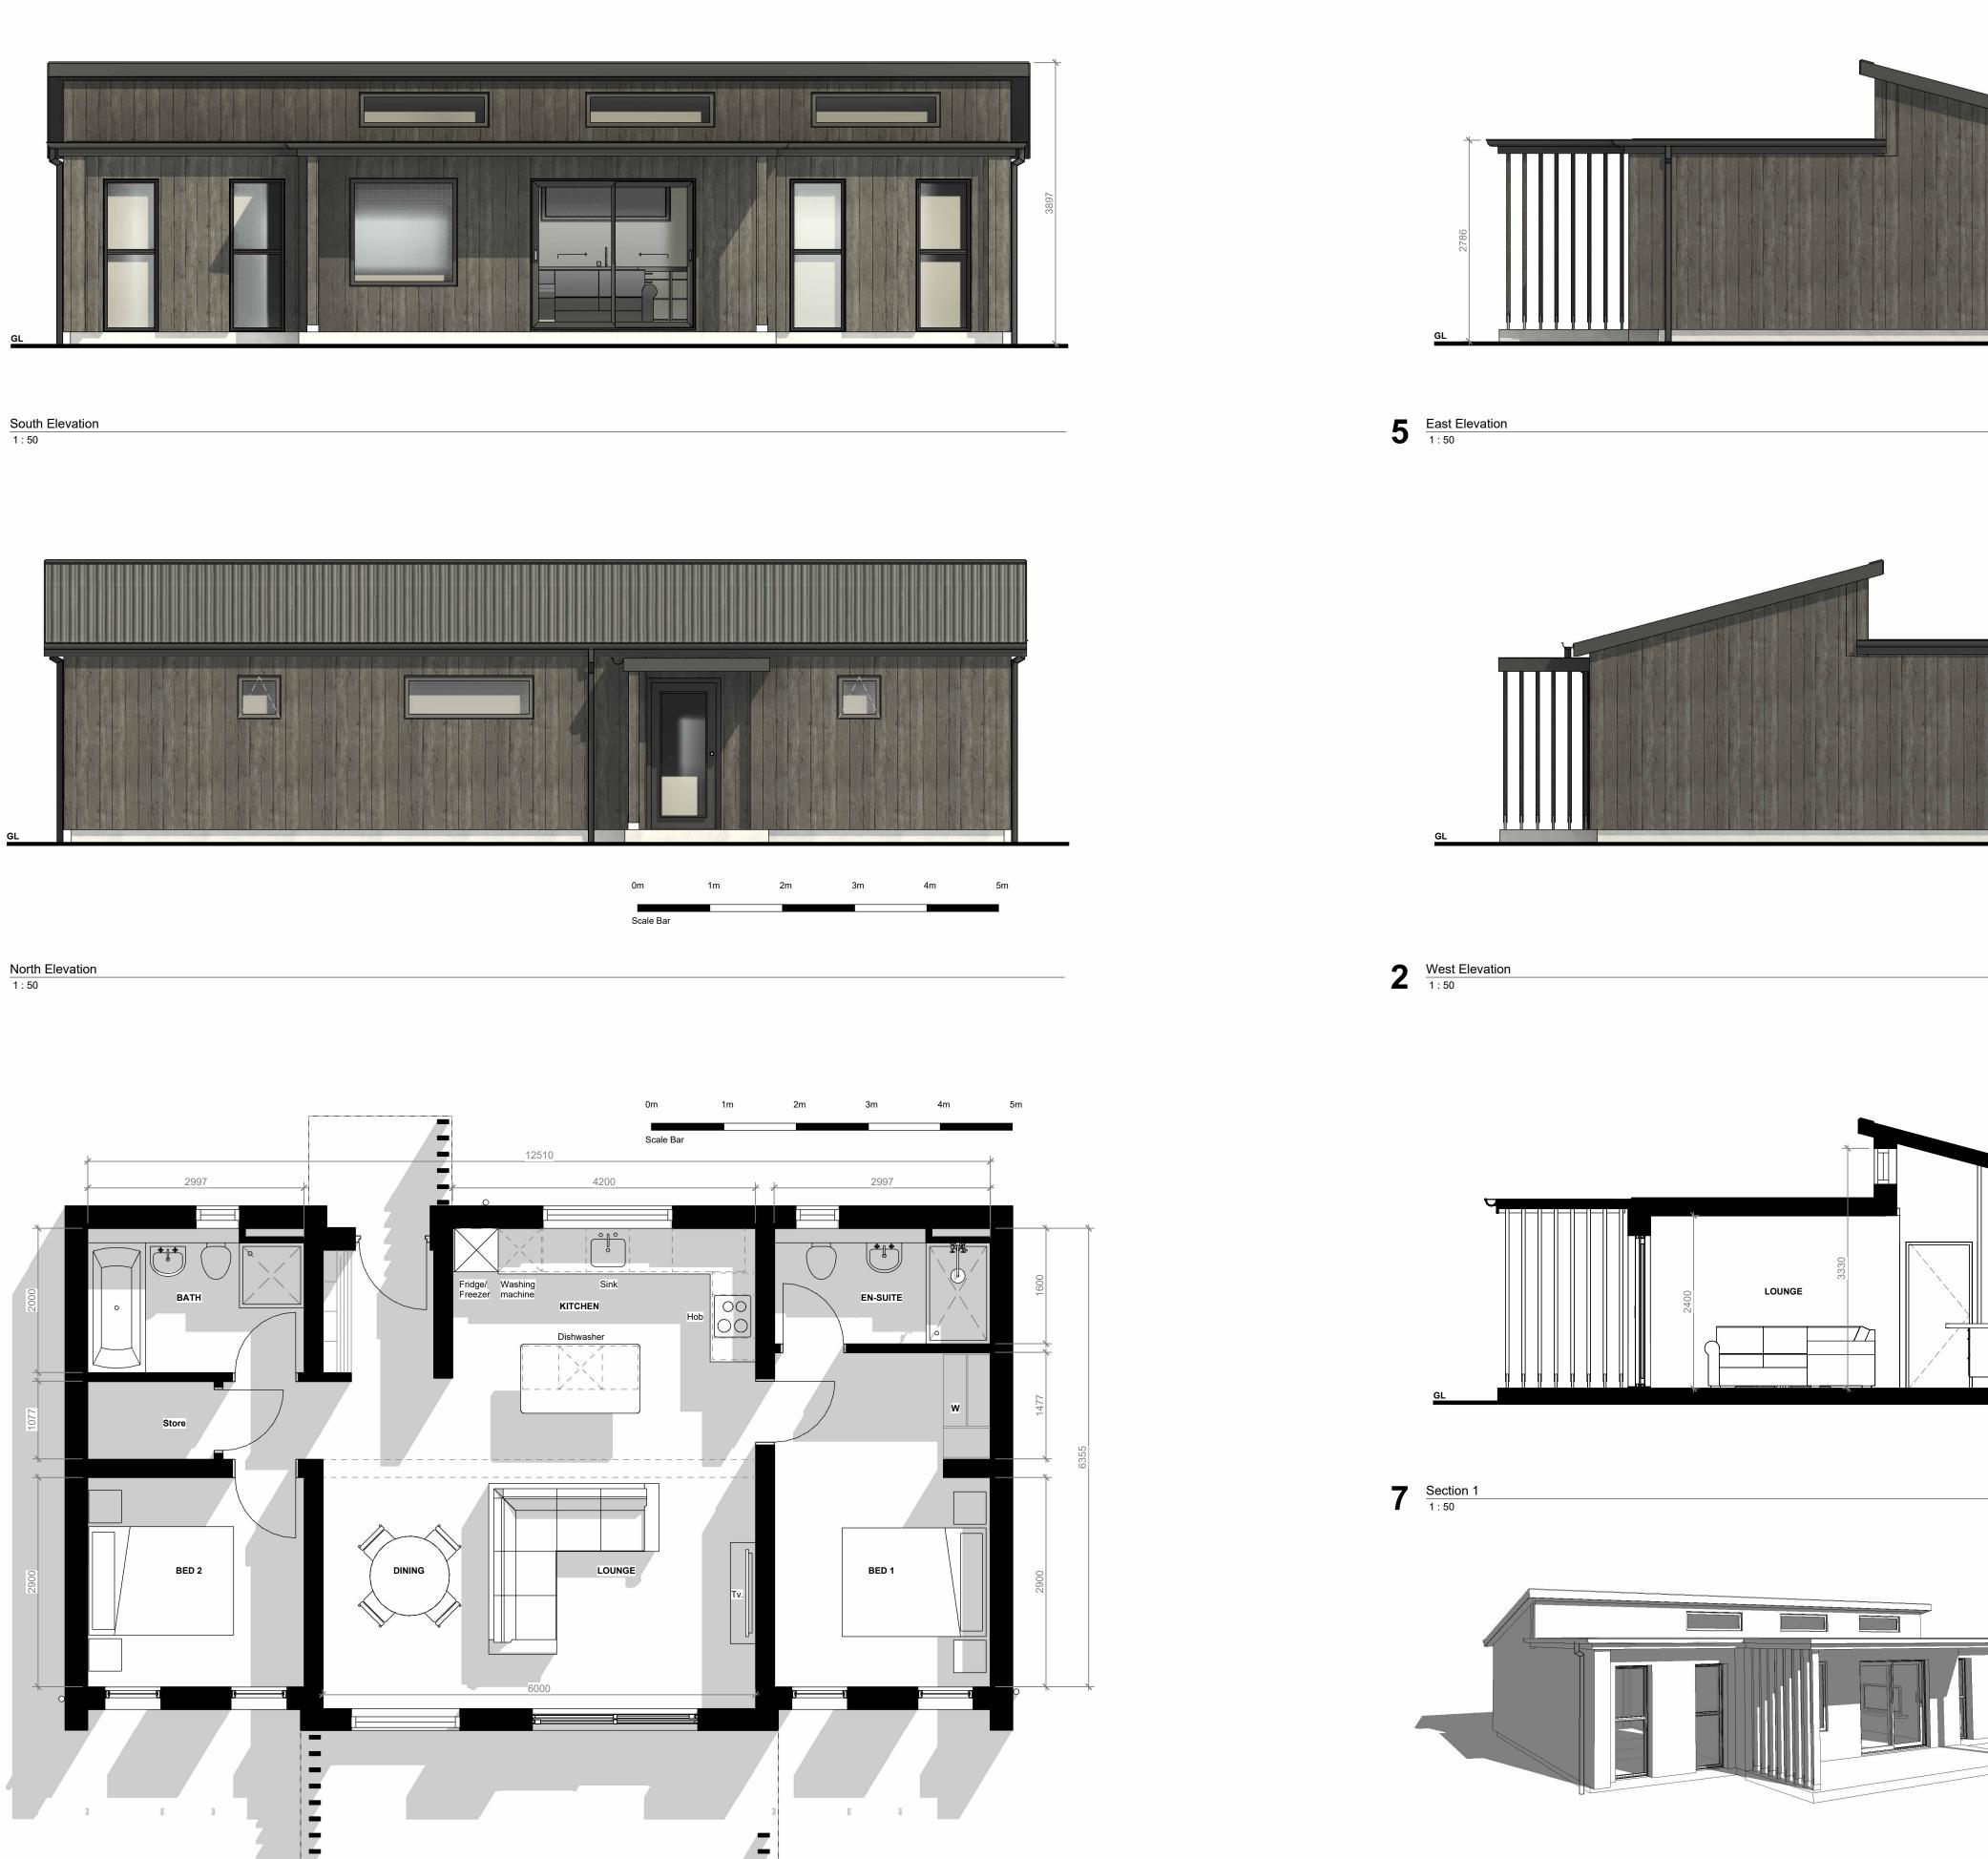

## PROPOSED CHALETS- 7 INSHES HOLDINGS, INVERNESS

| EXTERNAL FINISHES |                                             |                   |  |  |  |  |  |  |
|-------------------|---------------------------------------------|-------------------|--|--|--|--|--|--|
| ROOF              | - SEDUM COVERED FLAT ROOF<br>- WRINKLEY TIN |                   |  |  |  |  |  |  |
| WALLS             | - VERTICAL TIM                              | MBER LARCH (DARK) |  |  |  |  |  |  |
| WINDO             | WS & DOORS                                  | - DARK FRAMED     |  |  |  |  |  |  |
|                   |                                             |                   |  |  |  |  |  |  |

| Client Name |                                                              |      |                     |           |          |    |  |
|-------------|--------------------------------------------------------------|------|---------------------|-----------|----------|----|--|
| Mr G I      | Macdona                                                      | ld   |                     |           |          |    |  |
| Project N   | ame                                                          |      |                     |           |          |    |  |
|             | Proposed Chalets at 7 Inshes Holdings,<br>Inverness, IV2 5BA |      |                     |           |          |    |  |
| Title / De  | scription                                                    |      |                     |           |          |    |  |
| Chalet      | Chalet Plans & Elevations                                    |      |                     |           |          |    |  |
| Scale       | cale 1 : 50                                                  |      | Project No. 2023-55 |           |          |    |  |
| Date        | Date March 2024                                              |      | Drawing No.         |           |          |    |  |
| Drawn by    | S                                                            | М    | 2023-55-MRH-200     |           |          |    |  |
| rev.        | -                                                            |      | -                   |           | -        | A1 |  |
| This draw   | ing is the sole conv                                         | riah | t of MRH Archit     | ectural I | Design & |    |  |