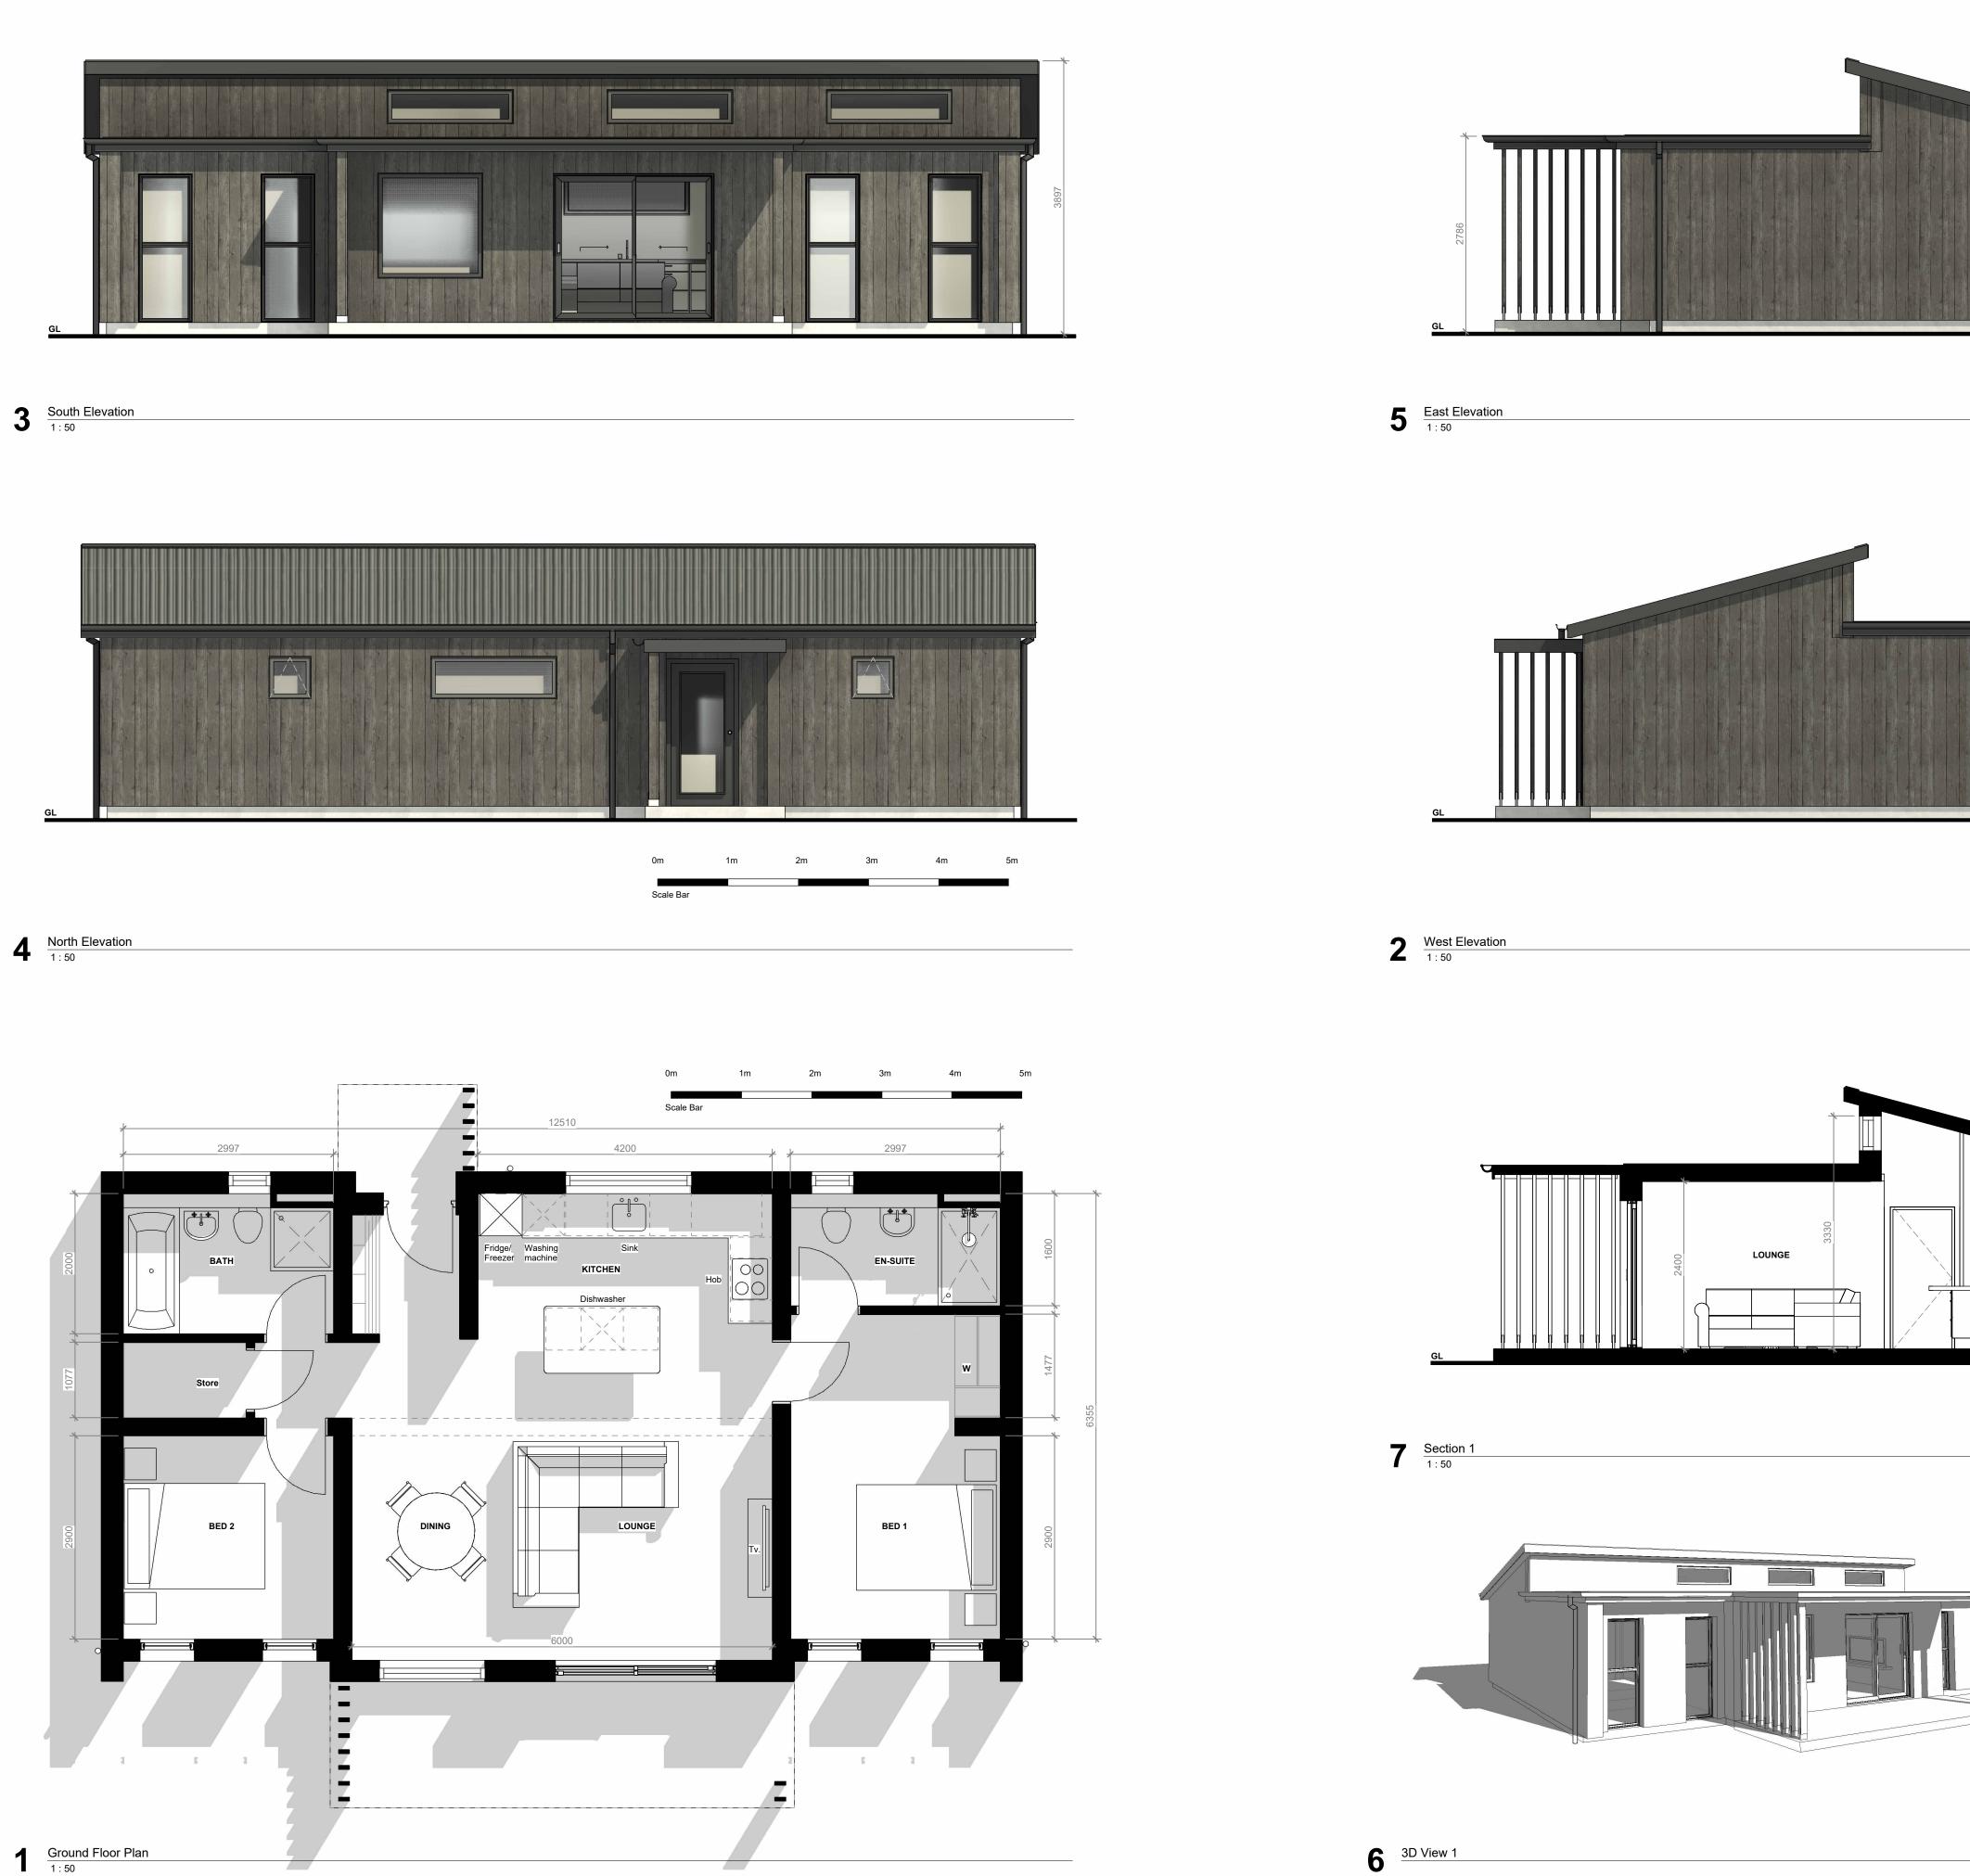

## PROPOSED CHALETS- 7 INSHES HOLDINGS, INVERNESS

| EXTERNAL FINISHES |                                             |                   |  |  |  |  |  |  |
|-------------------|---------------------------------------------|-------------------|--|--|--|--|--|--|
| ROOF              | - SEDUM COVERED FLAT ROOF<br>- WRINKLEY TIN |                   |  |  |  |  |  |  |
| WALLS             | - VERTICAL TIM                              | MBER LARCH (DARK) |  |  |  |  |  |  |
| WINDO             | WS & DOORS                                  | - DARK FRAMED     |  |  |  |  |  |  |
|                   |                                             |                   |  |  |  |  |  |  |

| Client Name |                                                              |      |                     |           |          |    |  |
|-------------|--------------------------------------------------------------|------|---------------------|-----------|----------|----|--|
| Mr G I      | Macdona                                                      | ld   |                     |           |          |    |  |
| Project N   | ame                                                          |      |                     |           |          |    |  |
|             | Proposed Chalets at 7 Inshes Holdings,<br>Inverness, IV2 5BA |      |                     |           |          |    |  |
| Title / De  | scription                                                    |      |                     |           |          |    |  |
| Chalet      | Chalet Plans & Elevations                                    |      |                     |           |          |    |  |
| Scale       | cale 1 : 50                                                  |      | Project No. 2023-55 |           |          |    |  |
| Date        | Date March 2024                                              |      | Drawing No.         |           |          |    |  |
| Drawn by    | S                                                            | М    | 2023-55-MRH-200     |           |          |    |  |
| rev.        | -                                                            |      | -                   |           | -        | A1 |  |
| This draw   | ing is the sole conv                                         | riah | t of MRH Archit     | ectural I | Design & |    |  |