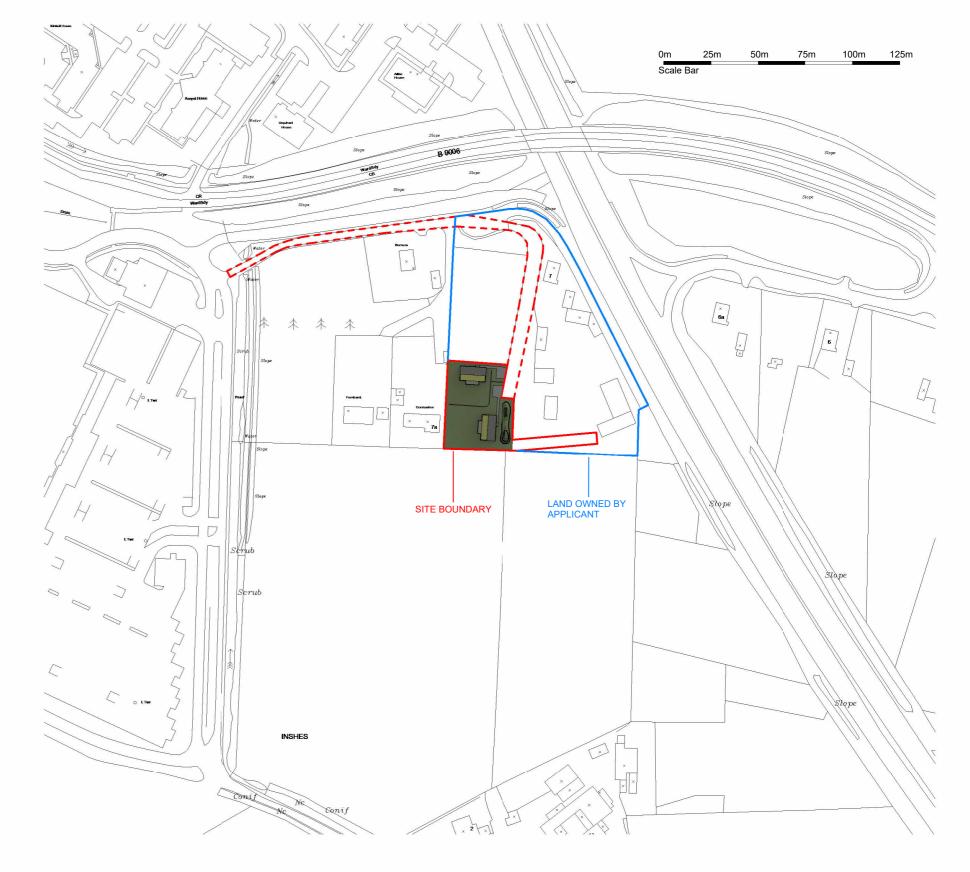

## PROPOSED CHALETS- 7 INSHES HOLDINGS, INVERNESS

Location Plan

REPRODUCTION BASED UPON THE ORDANANCE SURVEY'S WITH THE PERMISSION OF THE CROWN. COPYRIGHT RESERVED

Client Name

Mr G Macdonald Project Name Proposed Chalets at 7 Inshes Holdings, Inverness, IV2 5BA

Title / Description

Block Location Plan Scale As indicated Project No. 2023-55

THE STUDIO
No 9
Tel/Fax: 01463 794410
Heights of Woodside
Westhill
Westhill
Westhill
MO 571
Westhill
Westhill
MO 571
Westhill March 2024 Drawing No. Date SM 2023-55-MRH-100 Drawn by Inverness IV2 5TH Web: www.mrhdesign.co.uk DO NOT SCALE, IF IN DOUBT PLEASE ASK All setting out must be checked on site prior to commentary discrepancy must be reported to client. This drawing is the sole copyright of MRH Architectural Design & Planning and should not be copied or reproduced without prior consent