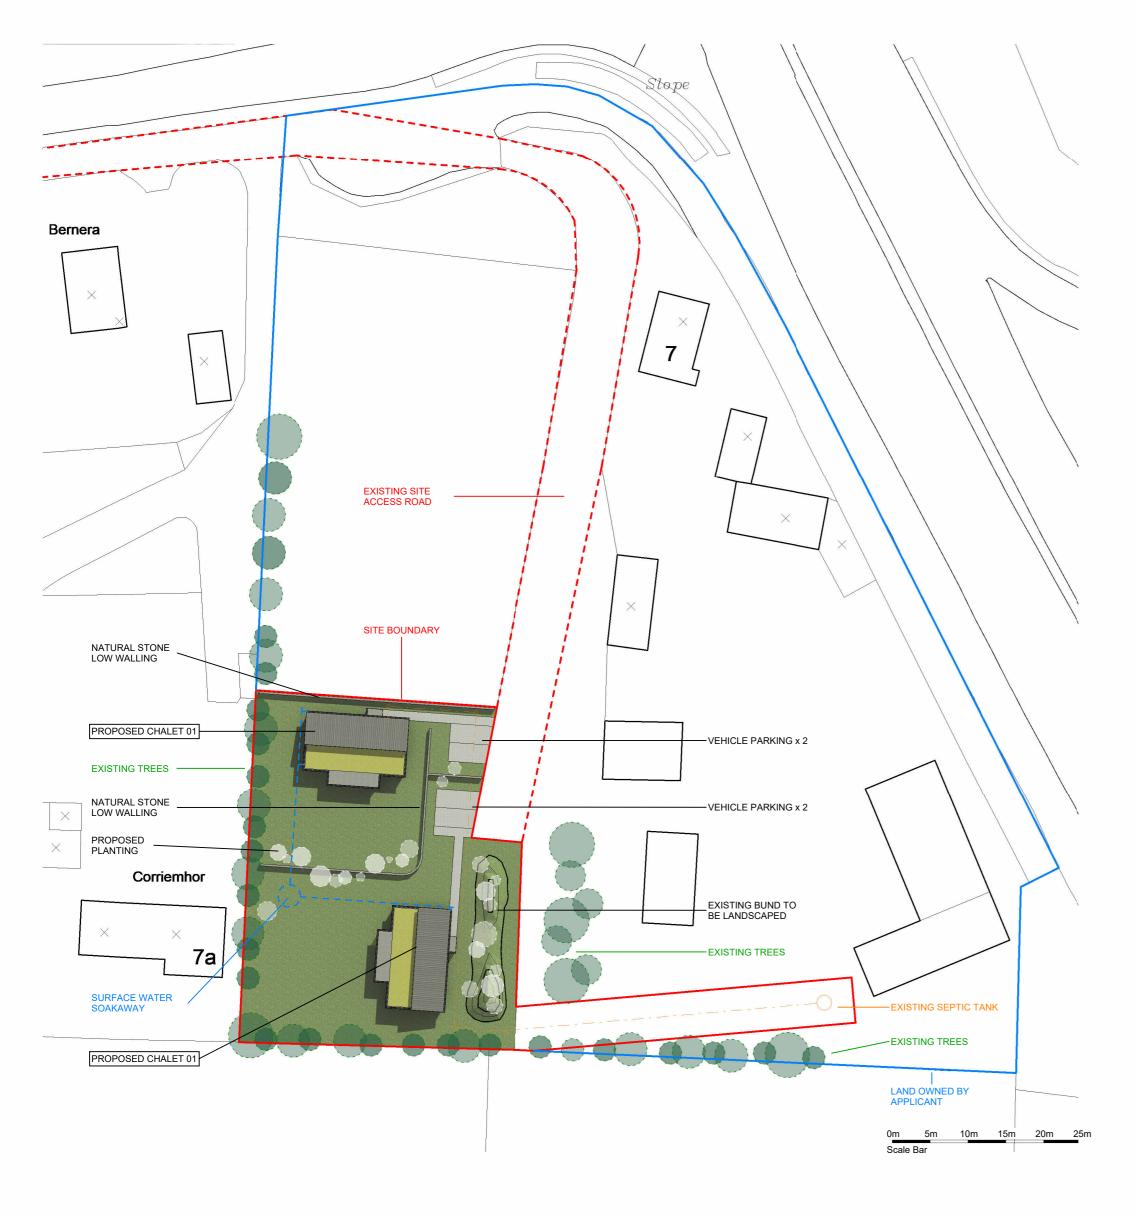

## PROPOSED CHALETS- 7 INSHES HOLDINGS, INVERNESS





Location Plan

REPRODUCTION BASED UPON THE ORDANANCE SURVEY'S WITH THE PERMISSION OF THE CROWN. COPYRIGHT RESERVED

Client Name

Mr G Macdonald Project Name Proposed Chalets at 7 Inshes Holdings, Inverness, IV2 5BA

Title / Description

Block Location Plan Scale As indicated Project No. 2023-55

THE STUDIO
No 9
Tel/Fax: 01463 794410
Heights of Woodside
Westhill
Westhill
Westhill
MO 571
Westhill
Westhill
MO 571
Westhill March 2024 Drawing No. Date SM 2023-55-MRH-100 Drawn by Inverness IV2 5TH Web: www.mrhdesign.co.uk DO NOT SCALE, IF IN DOUBT PLEASE ASK All setting out must be checked on site prior to commentary discrepancy must be reported to client. This drawing is the sole copyright of MRH Architectural Design & Planning and should not be copied or reproduced without prior consent

B