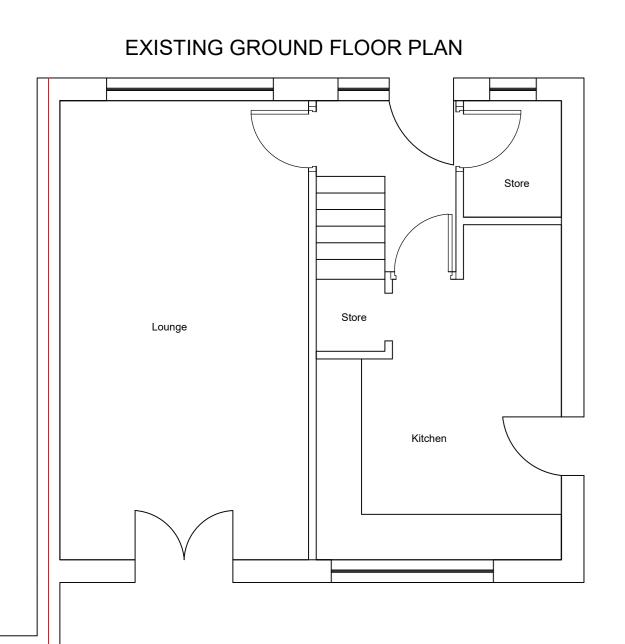

PROPOSED REAR ELEVATION







## PROPOSED SIDE ELEVATION $\frown$ Existing external wall insulation Fakro rooflights to be installed using Fakro EHA flashing to increase pitch to 20 degrees Forticrete centurion concrete roof tiles good down to 10 degrees with 100mm headlap \_\_\_\_\_ ۰. e grade i na e se se se se and the second second





|         | It is<br>noti<br>prop                                                                                                                                                                                                                                                                                                       | ty Wall Act 1<br>the legal res<br>fy the adjoin<br>oosed works<br>he Party Wa | sponsib<br>ning pro<br>s to be c | perty ow<b