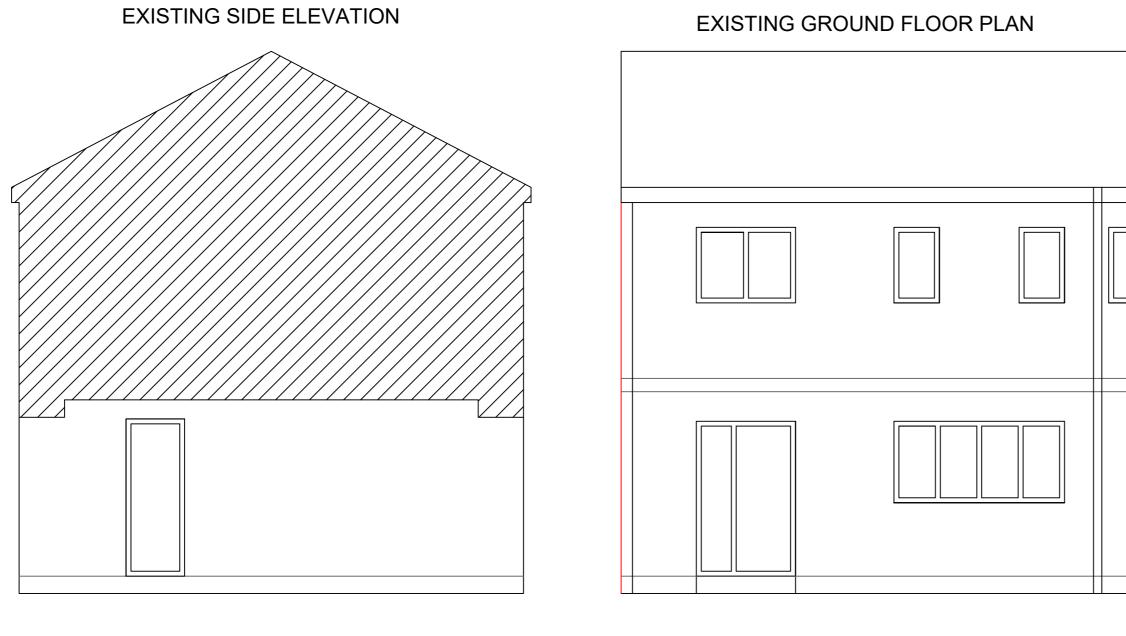

PROPOSED REAR ELEVATION







## PROPOSED SIDE ELEVATION $\frown$ Existing external wall insulation Fakro rooflights to be installed using Fakro EHA flashing to increase pitch to 20 degrees Forticrete centurion concrete roof tiles good down to 10 degrees with 100mm headlap \_\_\_\_\_ ۰. e grade i na e se se se se and the second second





|         | It is<br>noti<br>prop                                                                                                                                                                                                                                                                                                       | ty Wall Act 1<br>the legal res<br>fy the adjoin<br>oosed works<br>he Party Wa | sponsib<br>ning pro<br>s to be c | perty ow