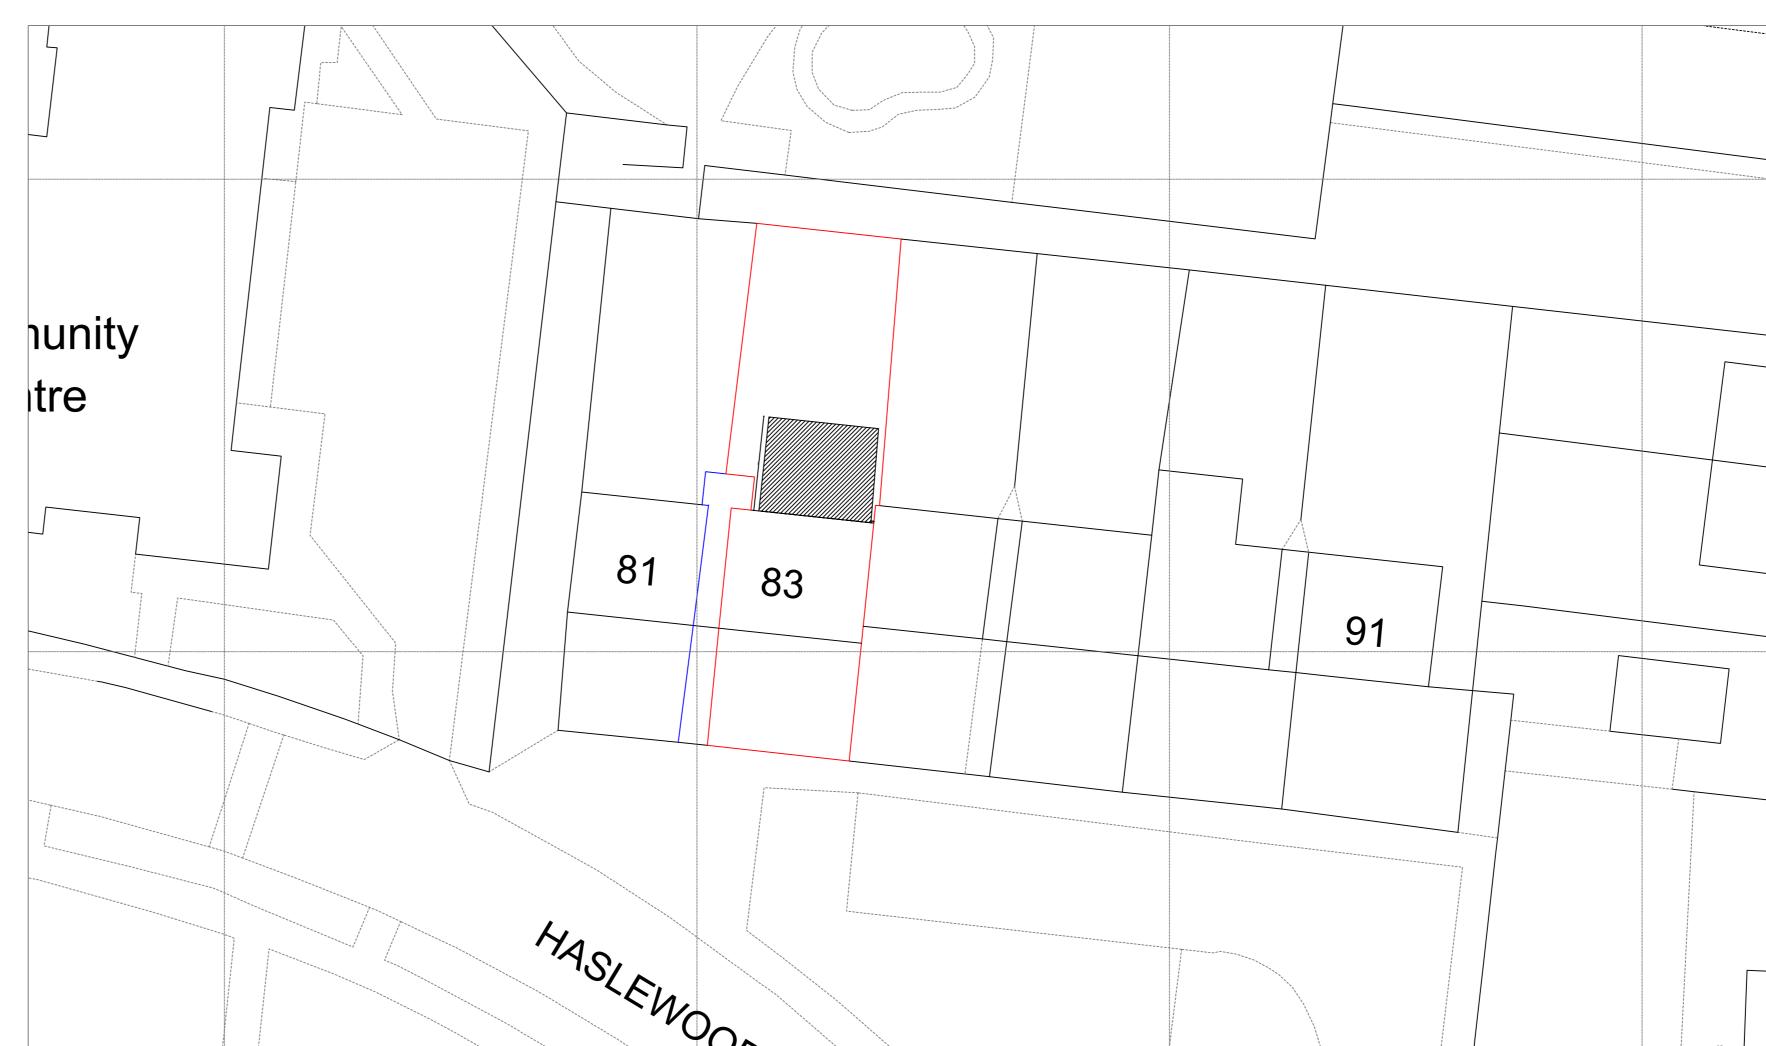

|         | It is<br>noti<br>prop                                                                                                                                                                                                                                                                                                       | ty Wall Act 1<br>the legal res<br>fy the adjoin<br>oosed works<br>he Party Wa | sponsib<br>ning pro<br>s to be c | perty ow<br>carried o | /ne | rs of  | the     | red          |
|---------|-----------------------------------------------------------------------------------------------------------------------------------------------------------------------------------------------------------------------------------------------------------------------------------------------------------------------------|-------------------------------------------------------------------------------|----------------------------------|-----------------------|-----|--------|---------|--------------|
|         | This drawing is the property of LS Design &<br>Planning any scaling off or copying of this<br>drawing must be authorised prior to use.<br>All dimensions to be checked on site prior<br>to the commencement of works. If there are<br>any discrepancies on site then you should get<br>in touch to clarify the information. |                                                                               |                                  |                       |     |        |         |              |
|         | 0                                                                                                                                                                                                                                                                                                                           | APD                                                                           |                                  |                       |     |        |         | DATE         |
|         | 0                                                                                                                                                                                                                                                                                                                           | APD                                                                           |                                  |                       |     |        |         | DATE         |
|         | 0<br>REV                                                                                                                                                                                                                                                                                                                    | APD<br>PURPOSE OF IS                                                          | SUE                              |                       |     | <br>BY | <br>APP | DATE<br>DATE |
| Remorte | PROJECT<br>83 Haslewood Drive<br>Leeds                                                                                                                                                                                                                                                                                      |                                                                               |                                  |                       |     |        |         |              |
|         |                                                                                                                                                                                                                                                                                                                             |                                                                               |                                  |                       |     |        |         |              |
|         |                                                                                                                                                                                                                                                                                                                             | client<br>Mr Taha                                                             |                                  |                       |     |        |         |              |
| E       | DWG TITLE<br>LS1                                                                                                                                                                                                                                                                                                            |                                                                               |                                  |                       |     |        |         |              |
|         | DATE                                                                                                                                                                                                                                                                                                                        |                                                                               | SCALE                            |                       | DR  | AWN    | С       | HECKED       |
|         | 25.(                                                                                                                                                                                                                                                                                                                        | 04.2024                                                                       | 1:50 @ A0                        |                       |     | /Y     |         | CHECKED      |
|         |                                                                                                                                                                                                                                                                                                                             | ECT NO.                                                                       | DWG NO.                          | -                     |     | ATUS   |         | _            |
|         | 24.0                                                                                                                                                                                                                                                                                                                        |                                                                               |                                  | 0                     |     |        |         |              |