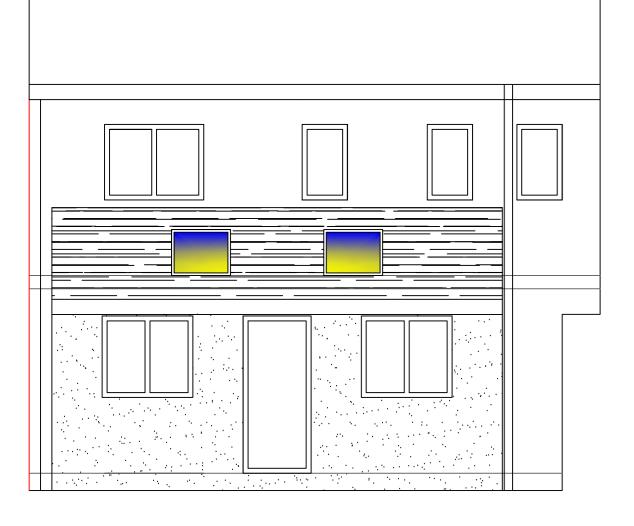

## PROPOSED SIDE ELEVATION $\frown$ Existing external wall insulation Fakro rooflights to be installed using Fakro EHA flashing to increase pitch to 20 degrees Forticrete centurion concrete roof tiles good down to 10 degrees with 100mm headlap \_\_\_\_\_ ۰. e grade i na e se se se se and the second second