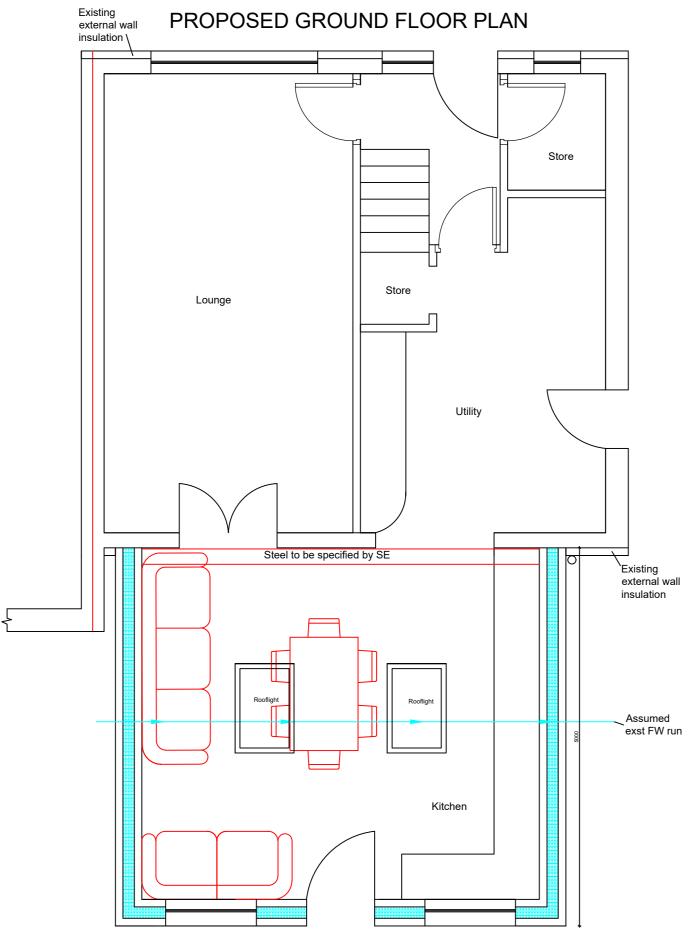

PROPOSED REAR ELEVATION







## PROPOSED SIDE ELEVATION $\frown$ Existing external wall insulation Fakro rooflights to be installed using Fakro EHA flashing to increase pitch to 20 degrees Forticrete centurion concrete roof tiles good down to 10 degrees with 100mm headlap \_\_\_\_\_ ۰. e grade i na e se se se se and the second second





|         | It is<br>noti<br>prop                                                                                                                                                                                                                                                                                                       | ty Wall Act 1<br>the legal res<br>fy the adjoin<br>oosed works<br>he Party Wa | sponsib<br>ning pro<br>s to be c | perty ow<br>carried o | /ne | rs of  |