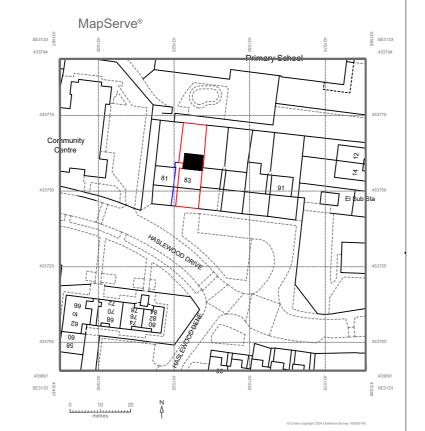

|         | It is<br>noti<br>prop                                                                                                                                                                                                                                                                                                       | ty Wall Act 1<br>the legal res<br>fy the adjoin<br>oosed works<br>he Party Wa | sponsib<br>ning pro<br>s to be c | perty ow<br>carried o | /ne | rs of  | the     | red          |
|---------|-----------------------------------------------------------------------------------------------------------------------------------------------------------------------------------------------------------------------------------------------------------------------------------------------------------------------------|-------------------------------------------------------------------------------|----------------------------------|-----------------------|-----|--------|---------|--------------|
|         | This drawing is the property of LS Design &<br>Planning any scaling off or copying of this<br>drawing must be authorised prior to use.<br>All dimensions to be checked on site prior<br>to the commencement of works. If there are<br>any discrepancies on site then you should get<br>in touch to clarify the information. |                                                                               |                                  |                       |     |        |         |              |
|         | 0                                                                                                                                                                                                                                                                                                                           | APD                                                                           |                                  |                       |     |        |         | DATE         |
|         | 0                                                                                                                                                                                                                                                                                                                           | APD                                                                           |                                  |                       |     |        |         | DATE         |
|         | 0<br>REV                                                                                                                                                                                                                                                                                                                    | APD<br>PURPOSE OF IS                                                          | SUE                              |                       |     | <br>BY | <br>APP | DATE<br>DATE |
| Remorte | PROJECT<br>83 Haslewood Drive<br>Leeds                                                                                                                                                                                                                                                                                      |                                                                               |                                  |                       |     |        |         |              |
|         |                                                                                                                                                                                                                                                                                                                             |                                                                               |                                  |                       |     |        |         |              |
|         |                                                                                                                                                                                                                                                                                                                             | client<br>Mr Taha                                                             |                                  |                       |     |        |         |              |
| E       | DWG TITLE<br>LS1                                                                                                                                                                                                                                                                                                            |                                                                               |                                  |                       |     |        |         |              |
|         | DATE                                                                                                                                                                                                                                                                                                                        |                                                                               | SCALE                            |                       | DR  | AWN    | С       | HECKED       |
|         | 25.(                                                                                                                                                                                                                                                                                                                        | 04.2024                                                                       | 1:50 @ A0                        |                       |     | /Y     |         | CHECKED      |
|         |                                                                                                                                                                                                                                                                                                                             | ECT NO.                                                                       | DWG NO.                          | -                     |     | ATUS   |         | _            |
|         | 24.0                                                                                                                                                                                                                                                                                                                        |                                                                               |                                  | 0                     |     |        |         |              |