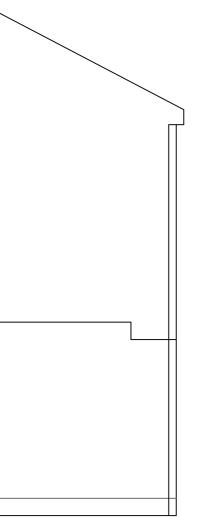

## PROPOSED SIDE ELEVATION $\frown$ Existing external wall insulation Fakro rooflights to be installed using Fakro EHA flashing to increase pitch to 20 degrees Forticrete centurion concrete roof tiles good down to 10 degrees with 100mm headlap \_\_\_\_\_ ۰. e grade i na e se se se se and the second second