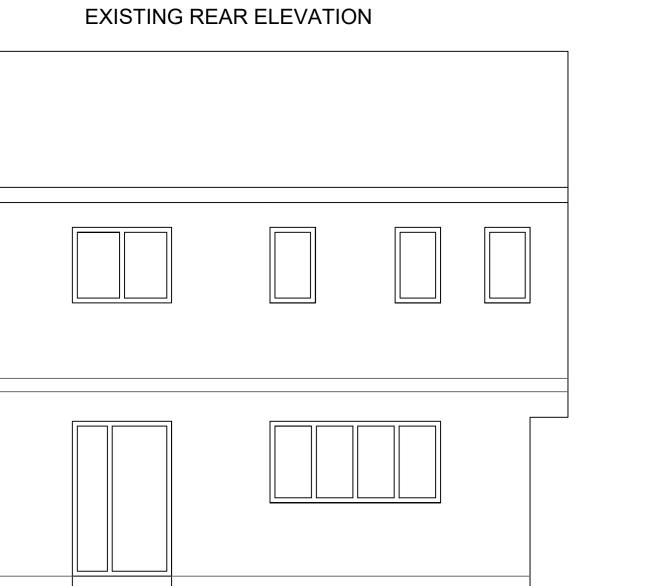

PROPOSED REAR ELEVATION







## PROPOSED SIDE ELEVATION $\frown$ Existing external wall insulation Fakro rooflights to be installed using Fakro EHA flashing to increase pitch to 20 degrees Forticrete centurion concrete roof tiles good down to 10 degrees with 100mm headlap \_\_\_\_\_ ۰. e grade i na e se se se se and the second second





|         | It is<br>noti<br>prop                                                                                                                                                                                                                                                                                                       | ty Wall Act 1<br>the legal res<br>fy the adjoin<br>oosed works<br>he Party Wa | sponsib<br>ning pro<br>s to be c | perty