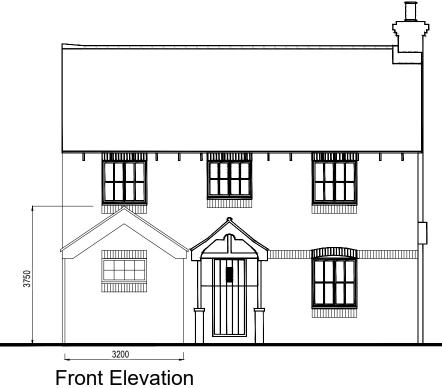

## NOTES:

The proposed front extension is for a ground floor bathroom which is required due to Mr.Howley's recent terminal illness diagnosis.

He is no longer able to access the first floor of the property so the front extension is a necessity for his health, safety and wellbeing.

The proposed front extension will be well hidden and will appear as part of the existing property.