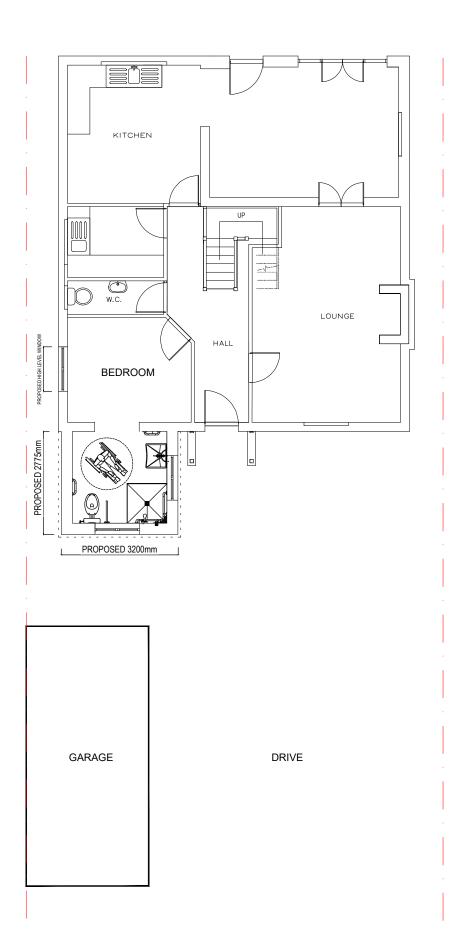

## NOTES:

The proposed front extension is for a ground floor bathroom which is required due to Mr.Howley's recent terminal illness diagnosis.

He is no longer able to access the first floor of the property so the front extension is a necessity for his health, safety and wellbeing long-term.

The proposed front extension will be well hidden and will appear as part of the existing property in form and material choice.