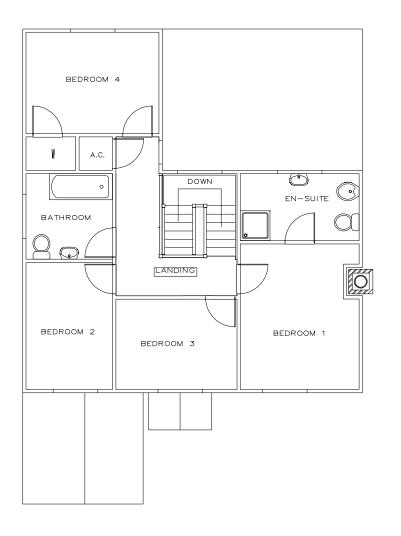

## Belasyse Cottage Plans

As Proposed

1:100





NOTES

DO NOT SCALE
All dimensions are to be checked and discrepencies report before construction
To be read in conjunction with all relevant Architect's an

## NOTES:

The proposed front extension is for a ground floor bathroom which is required due to Mr.Howley's recent terminal illness diagnosis.

He is no longer able to access the first floor of the property so the front extension is a necessity for his health, safety and wellbeing long-term.

The property is concealed by dense vegetation, trees, front gate and the existing garages when viewed from Chells Lane.

The neighbours at 2 Belasyse Cottage are aware of the proposal and there are no objections, overlooking or daylight concerns.

The proposed front extension will be well hidden and will appear as part of the existing property