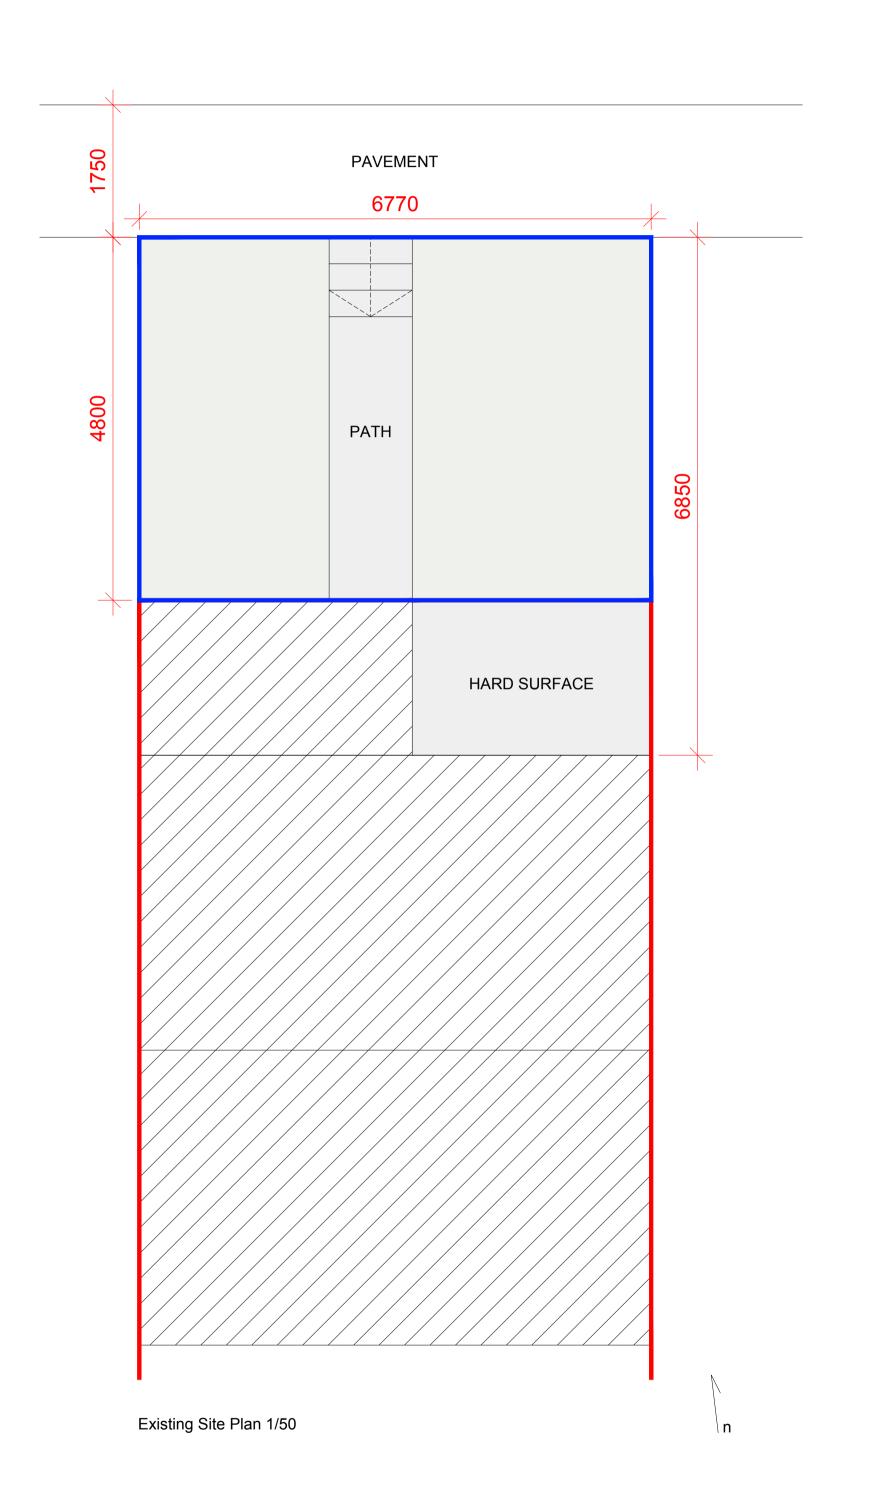

note

owned by applicant

owned by STEVENAGE BOROUGH COUNCIL

P01 first issue

24/04/2024

Client **Lejdi Shametaj** 5 PADDOCKS CLOSE STEVENAGE SG2 9UD

DRAWING **CHANGE OF USE** 

| Date           | 24/04/2024 |
|----------------|------------|
| Scale          | 1/50       |
| Sheet          | A1         |
| Project number | 2432       |
| Status         | S1         |
| Revision       | P01        |
|                |            |