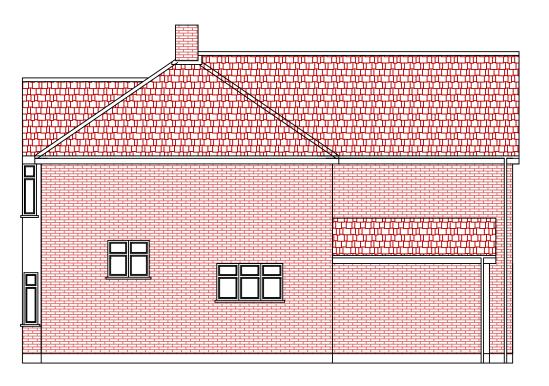

EXISTING RIGHT SIDE ELEVATION

PROPOSED RIGHT SIDE ELEVATION

|  | ARCHER ARCHITECTURAL              | Site address                 | Client    |             | Drg No      | Drn by | Date       |
|--|-----------------------------------|------------------------------|-----------|-------------|-------------|--------|------------|
|  | &<br>DESIGN LIMITED               | Irvine House<br>Shotley Road | On behalf |             | 678744      | JST    | 19/04/2024 |
|  | 07484117997<br>www.plans4me.co.uk | Chelmondiston<br>IP9 1EE     | Gordon I  | Gordon Dale |             |        | SCALE      |
|  |                                   |                              |           |             | ISSUE # (a) |        | 1:100      |