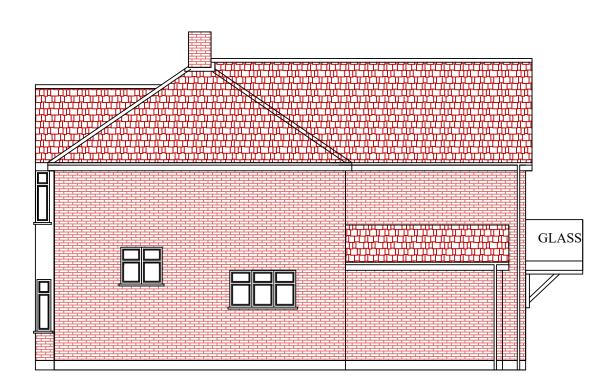

EXISTING RIGHT SIDE ELEVATION

PROPOSED RIGHT SIDE ELEVATION

|  | ARCHER ARCHITECTURAL              | Site address                 | Client    |             | Drg No      | Drn by | Date       |
|--|-----------------------------------|------------------------------|-----------|-------------|-------------|--------|------------|
|  | &<br>DESIGN LIMITED               | Irvine House<br>Shotley Road | On behalf |             | 678744      | JST    | 19/04/2024 |
|  | 07484117997<br>www.plans4me.co.uk | Chelmondiston<br>IP9 1EE     | Gordon I  | Gordon Dale |             |        | SCALE      |
|  |                                   |                              |           |             | ISSUE # (a) |        | 1:100      |