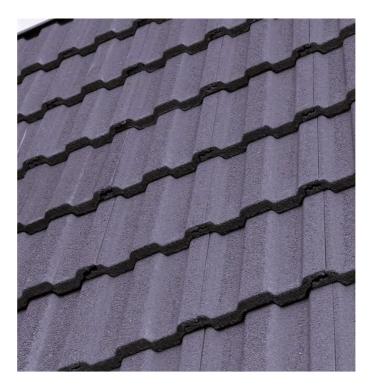

e been submitted to and approved in writing by the Local Planning Authority. Development shall be carried out in accordance with the approved details.

(Reason - To ensure that the materials are considered at an early stage and are sympathetic to the character and appearance of the area in accordance with Policy D1 - Design and Local Distinctiveness of the Adopted East Devon Local Plan 2013-2031.).

The proposed materials are listed below, and it is hoped that actual samples will not be required as they are simple and very common. However, if samples are required these can be arranged and dropped to the Council Offices.

## <u>WALL – WHITE PAINTED RENDER TO MATCH EXISTING /</u> <u>WINDOWS - UPVC ANTHRACITE GREY</u>



## **ROOF - MARLEY MAJOR OR SIMILLAR CONCRETE TILE TO MATCH EXISTING**



# **RAINWATER GOOD – WHITE ROUND UPVC**