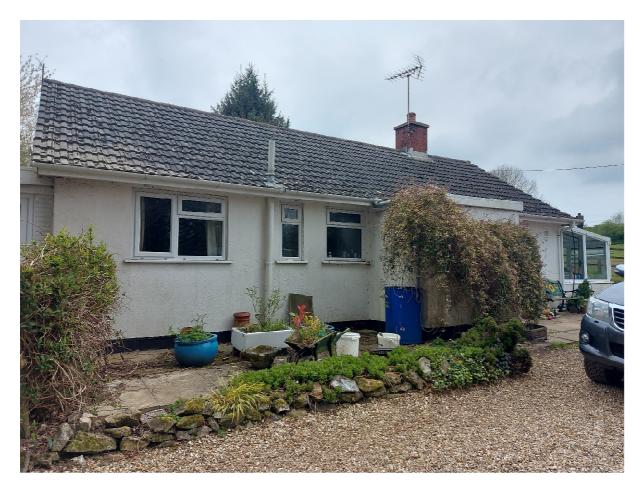

#### WOODSIDE, DUNKESWELL, HONITON, EX14 4RG

EXISTING DWELLING SHOWING WHITE RENDER, CONCRETE TILES, WHITE UPVC WINDOWS AND RAINWATER GOODS