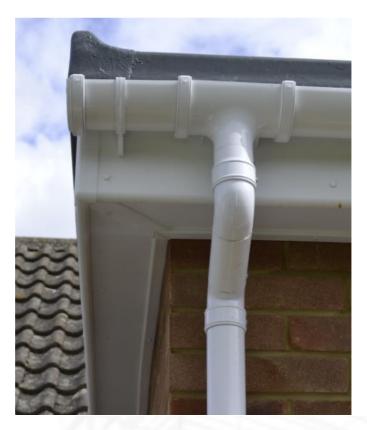

by the Local Planning Authority. Development shall be carried out in accordance with the approved details.

(Reason - To ensure that the materials are considered at an early stage and are sympathetic to the character and appearance of the area in accordance with Policy D1 - Design and Local Distinctiveness of the Adopted East Devon Local Plan 2013-2031.).

The proposed materials are listed below, and it is hoped that actual samples will not be required as they are simple and very common. However, if samples are required these can be arranged and dropped to the Council Offices.

## <u>WALL – WHITE PAINTED RENDER TO MATCH EXISTING /</u> <u>WINDOWS - UPVC ANTHRACITE GREY</u>



## **ROOF - MARLEY MAJOR OR SIMILLAR CONCRETE TILE TO MATCH EXISTING**



# **RAINWATER GOOD – WHITE ROUND UPVC**