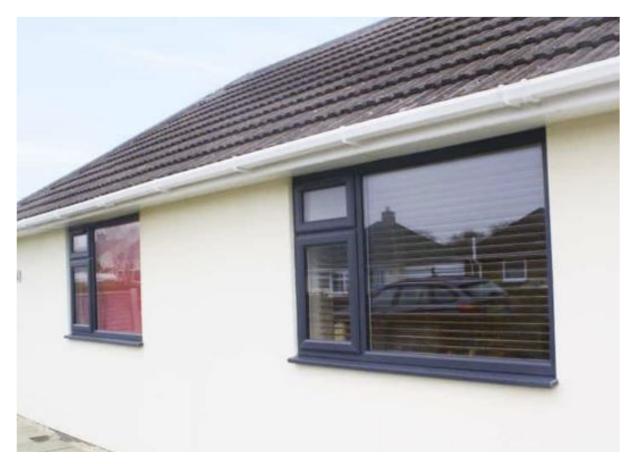

## <u>WALL – WHITE PAINTED RENDER TO MATCH EXISTING /</u> <u>WINDOWS - UPVC ANTHRACITE GREY</u>