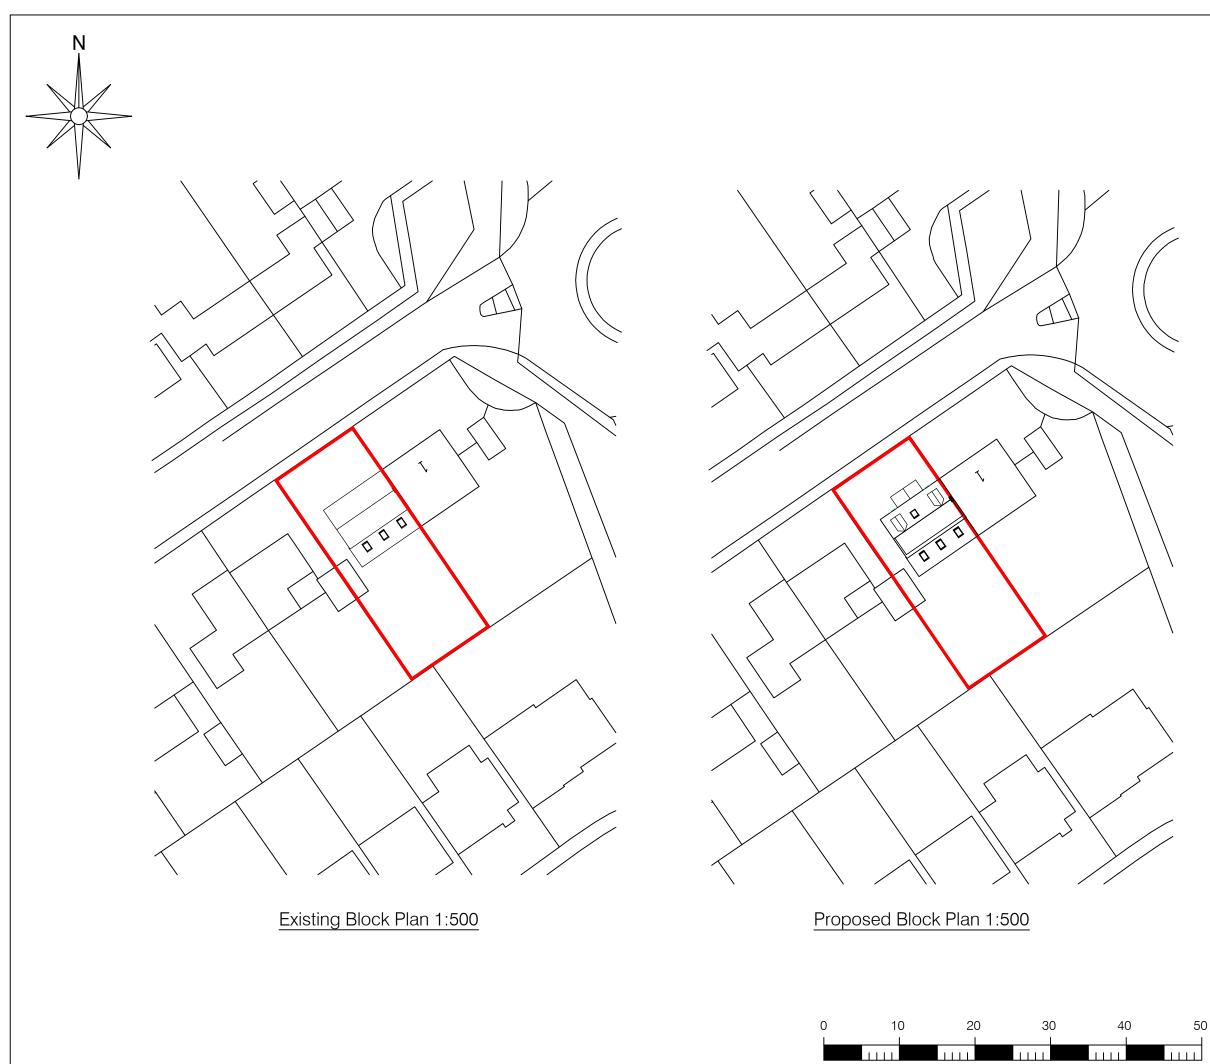

1:500 SCALE in METRES

| NOTES:                                                                                                                                                                                                                                   |               |      |
|------------------------------------------------------------------------------------------------------------------------------------------------------------------------------------------------------------------------------------------|---------------|------|
| This drawing is to be read in conjunction with all<br>relevant Architects and Engineers drawings. Only<br>figured dimensions are to be used, for construction, all<br>dimensions are to be verified on site prior to work<br>commencing. |               |      |
|                                                                                                                                                                                                                                          |               |      |
|                                                                                                                                                                                                                                          |               |      |
| REV AMEND                                                                                                                                                                                                                                | MENT          | DATE |
| HP21 9BD<br>Existing & Proposed<br>Block Plans                                                                                                                                                                                           |               |      |
| DATE 01.03.24                                                                                                                                                                                                                            | SCALE 1:500 ( | @ A3 |
| DRAWN BS                                                                                                                                                                                                                                 | APPROVED      |      |
| Home Counties<br>Architectural<br>Services                                                                                                                                                                                               |               |      |
| DRAWING STATUS                                                                                                                                                                                                                           |               |      |
| APPROVAL                                                                                                                                                                                                                                 |               |      |
|                                                                                                                                                                                                                                          |               |      |
|                                                                                                                                                                                                                                          |               | REV  |
| DRAWING No 202                                                                                                                                                                                                                           |               | REV  |