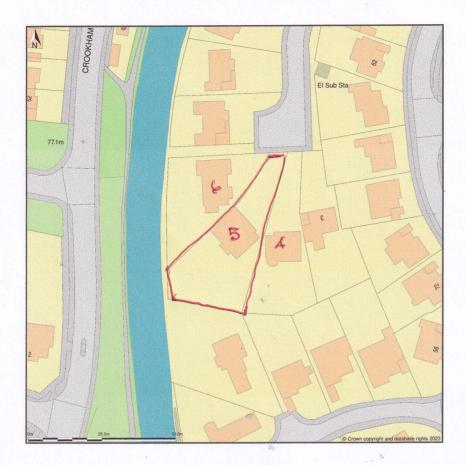

## 5, Denning Close, Fleet, Hampshire, GU52 7SP

Location Plan shows area bounded by: 480272.43, 153090.42 480413.85, 153231.84 (at a scale of 1:1250), OSGridRef: SU80345316. The representation of a road, track or path is no evidence of a right of way. The representation of features as lines is no evidence of a property boundary.

Produced on 21st Aug 2023 from the Ordnance Survey National Geographic Database and incorporating surveyed revision available at this date. Reproduction in whole or part is prohibited without the prior permission of Ordnance Survey. © Crown copyright 2023. Supplied by www.buyaplan.co.uk a licensed Ordnance Survey partner (100053143). Unique plan reference: #00785055-B41E54.