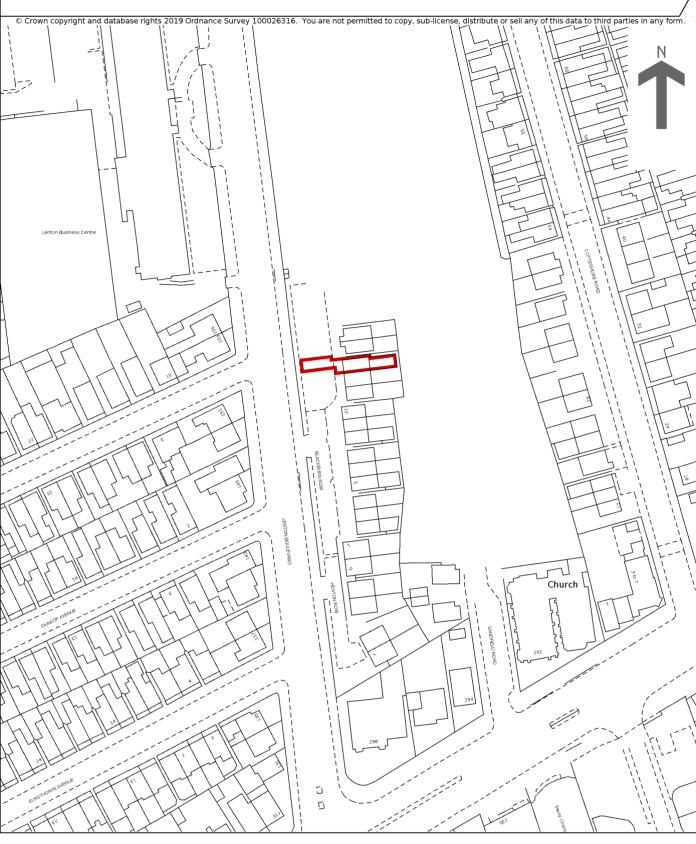

Title number NT549232 Ordnance Survey map reference SK5539NE Scale 1:1250 Administrative area City of Nottingham

This is a copy of the title plan on 8 MAR 2024 at 15:49:29. This copy does not take account of any application made after that time even if still pending in HM Land Registry when this copy was issued.

HM Land Registry endeavours to maintain high quality and scale accuracy of title plan images. The quality and accuracy of any print will depend on your printer, your computer and its print settings. This title plan shows the general position, not the exact line, of the boundaries. It may be subject to distortions in scale. Measurements scaled from this plan may not match measurements between the same points on the ground.