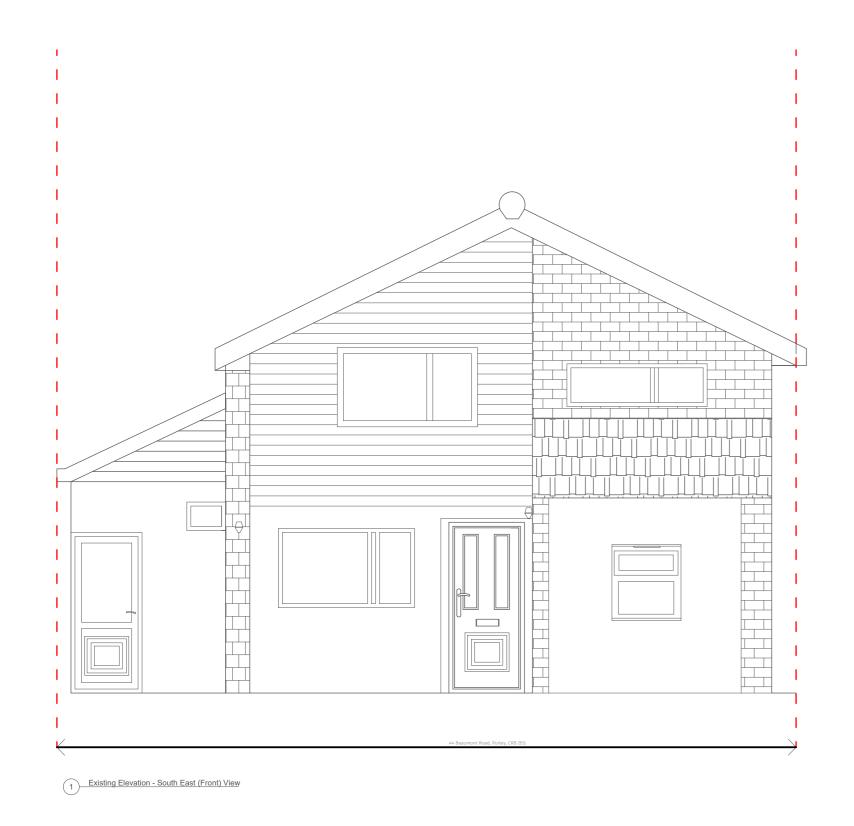

0\_\_\_\_\_\_\_6r

| Drawing No:                    | Scale: 1/1200 @ A2 1/2000 @ A3 | Drawing Title: Existing Elevations                                                                                                               | REV: 00 | Project Number 101 30.03.2024  Address: 44 Beaumont Road, Purley, CR8 2EG                             |     | 30.03.2024                           | ISSUE PURPOSE: Certificate of Lawfulness Application |
|--------------------------------|--------------------------------|--------------------------------------------------------------------------------------------------------------------------------------------------|---------|-------------------------------------------------------------------------------------------------------|-----|--------------------------------------|------------------------------------------------------|
| and/or preparation of any shop |                                | ed on site prior to commencement of any works,<br>hop drawings. Sizes of and dimensions to any<br>cative only. See structural engineers drawings |         | Howberry Road,<br>Thornton Heath,<br>CR7 8HZ,<br>London<br>Tel: 07377383880<br>RZ.Designs@outlook.com | RZD | www.rzdesign.co.uk<br>Ruqayyah Baqir |                                                      |