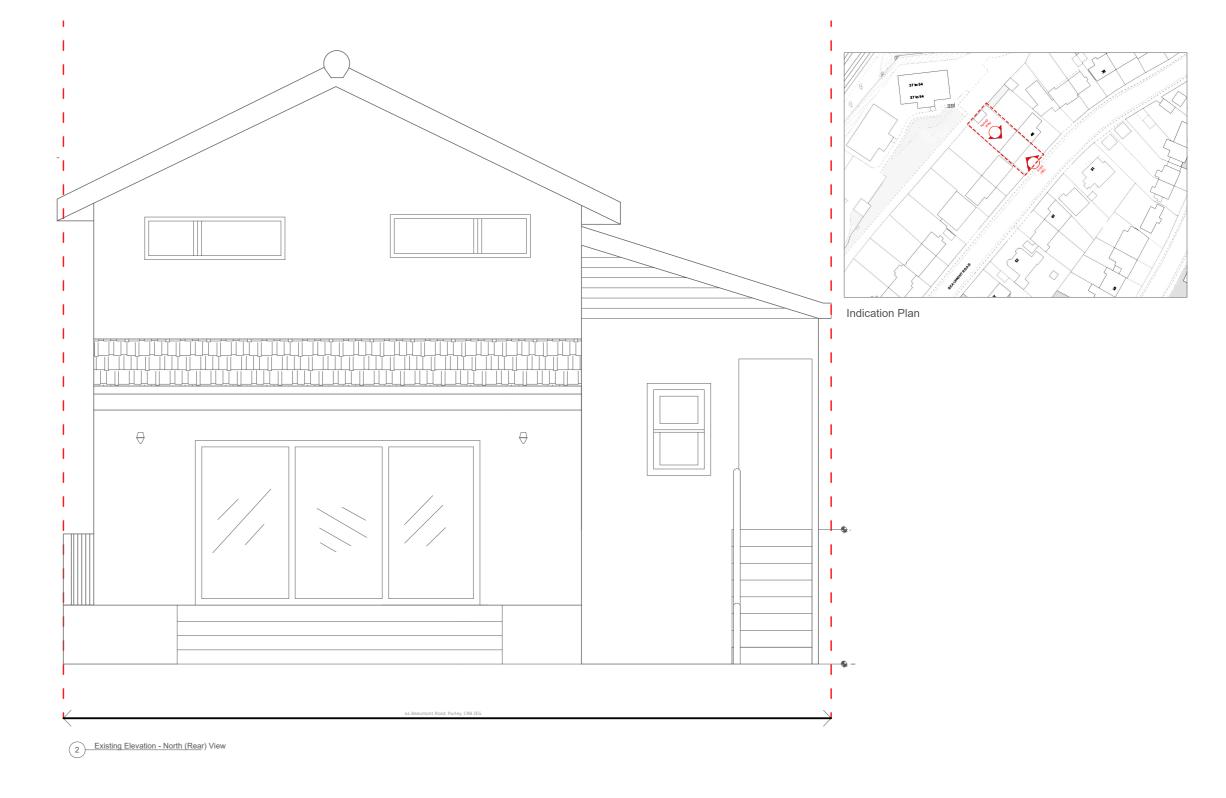

0\_\_\_\_\_\_\_6r

| Drawing No:                    | Scale: 1/1200 @ A2 1/2000 @ A3 | Drawing Title: Existing Elevations                                                                                                               | REV: 00 | Project Number 101 30.03.2024  Address: 44 Beaumont Road, Purley, CR8 2EG                             |     | 30.03.2024                           | ISSUE PURPOSE: Certificate of Lawfulness Application |
|--------------------------------|--------------------------------|--------------------------------------------------------------------------------------------------------------------------------------------------|---------|-------------------------------------------------------------------------------------------------------|-----|--------------------------------------|------------------------------------------------------|
| and/or preparation of any shop |                                | ed on site prior to commencement of any works,<br>hop drawings. Sizes of and dimensions to any<br>cative only. See structural engineers drawings |         | Howberry Road,<br>Thornton Heath,<br>CR7 8HZ,<br>London<br>Tel: 07377383880<br>RZ.Designs@outlook.com | RZD | www.rzdesign.co.uk<br>Ruqayyah Baqir |                                                      |