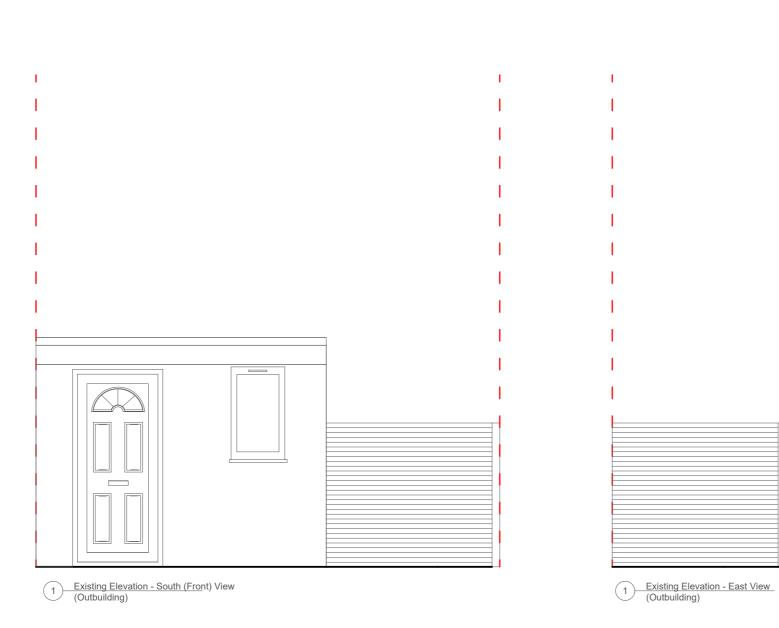

| Drawing No:   | Scale: 1/1000 @ A2 1/2000 @ A3                                                                                                                                                                                                                           | Drawing Title: Existing Elevations- Outbuilidng | REV: 00 | Project Number 101 30.03.2024  Address: 44 Beaumont Road, Purley, CR8 2EG                                                              |  | ISSUE PURPOSE: Certificate of Lawfulness Application |
|---------------|----------------------------------------------------------------------------------------------------------------------------------------------------------------------------------------------------------------------------------------------------------|-------------------------------------------------|---------|----------------------------------------------------------------------------------------------------------------------------------------|--|------------------------------------------------------|
| Drawing Note: | All dimensions to be checked on site prior to commencement of any works, and/or preparation of any shop drawings. Sizes of and dimensions to any structural elements are indicative only. See structural engineers drawings for actual sizes/dimensions. |                                                 |         | Howberry Road, Thornton Heath, CR7 8HZ, London Tel: 07377383880 RZ.Designs@outlook.com  RZ.Designs@outlook.com  RZ.Designs@outlook.com |  |                                                      |