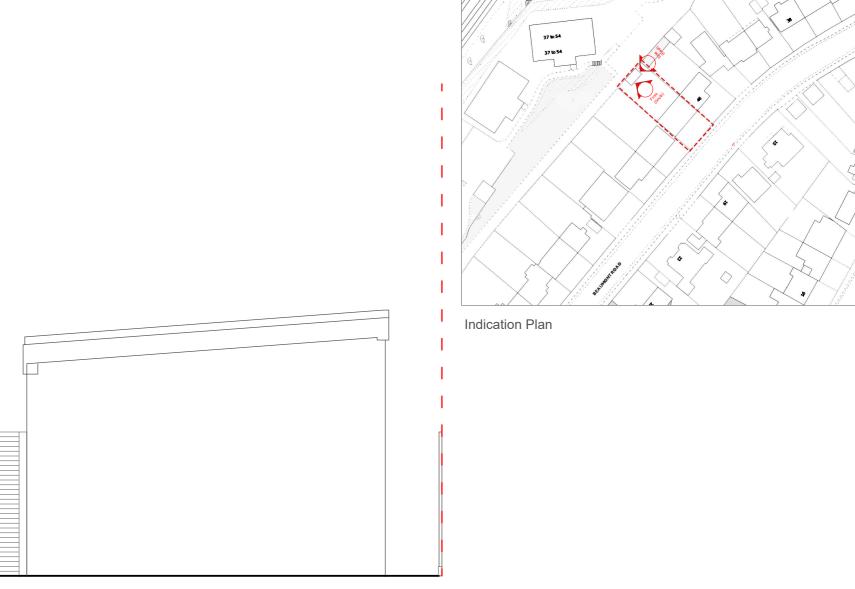

| Drawing No:   | Scale: 1/1000 @ A2 1/2000 @ A3                                                                                                                                                                                                                           | Drawing Title: Existing Elevations- Outbuilidng | REV: 00 | Project Number 101 30.03.2024  Address: 44 Beaumont Road, Purley, CR8 2EG                                                              |  | ISSUE PURPOSE: Certificate of Lawfulness Application |
|---------------|----------------------------------------------------------------------------------------------------------------------------------------------------------------------------------------------------------------------------------------------------------|-------------------------------------------------|---------|----------------------------------------------------------------------------------------------------------------------------------------|--|------------------------------------------------------|
| Drawing Note: | All dimensions to be checked on site prior to commencement of any works, and/or preparation of any shop drawings. Sizes of and dimensions to any structural elements are indicative only. See structural engineers drawings for actual sizes/dimensions. |                                                 |         | Howberry Road, Thornton Heath, CR7 8HZ, London Tel: 07377383880 RZ.Designs@outlook.com  RZ.Designs@outlook.com  RZ.Designs@outlook.com |  |                                                      |