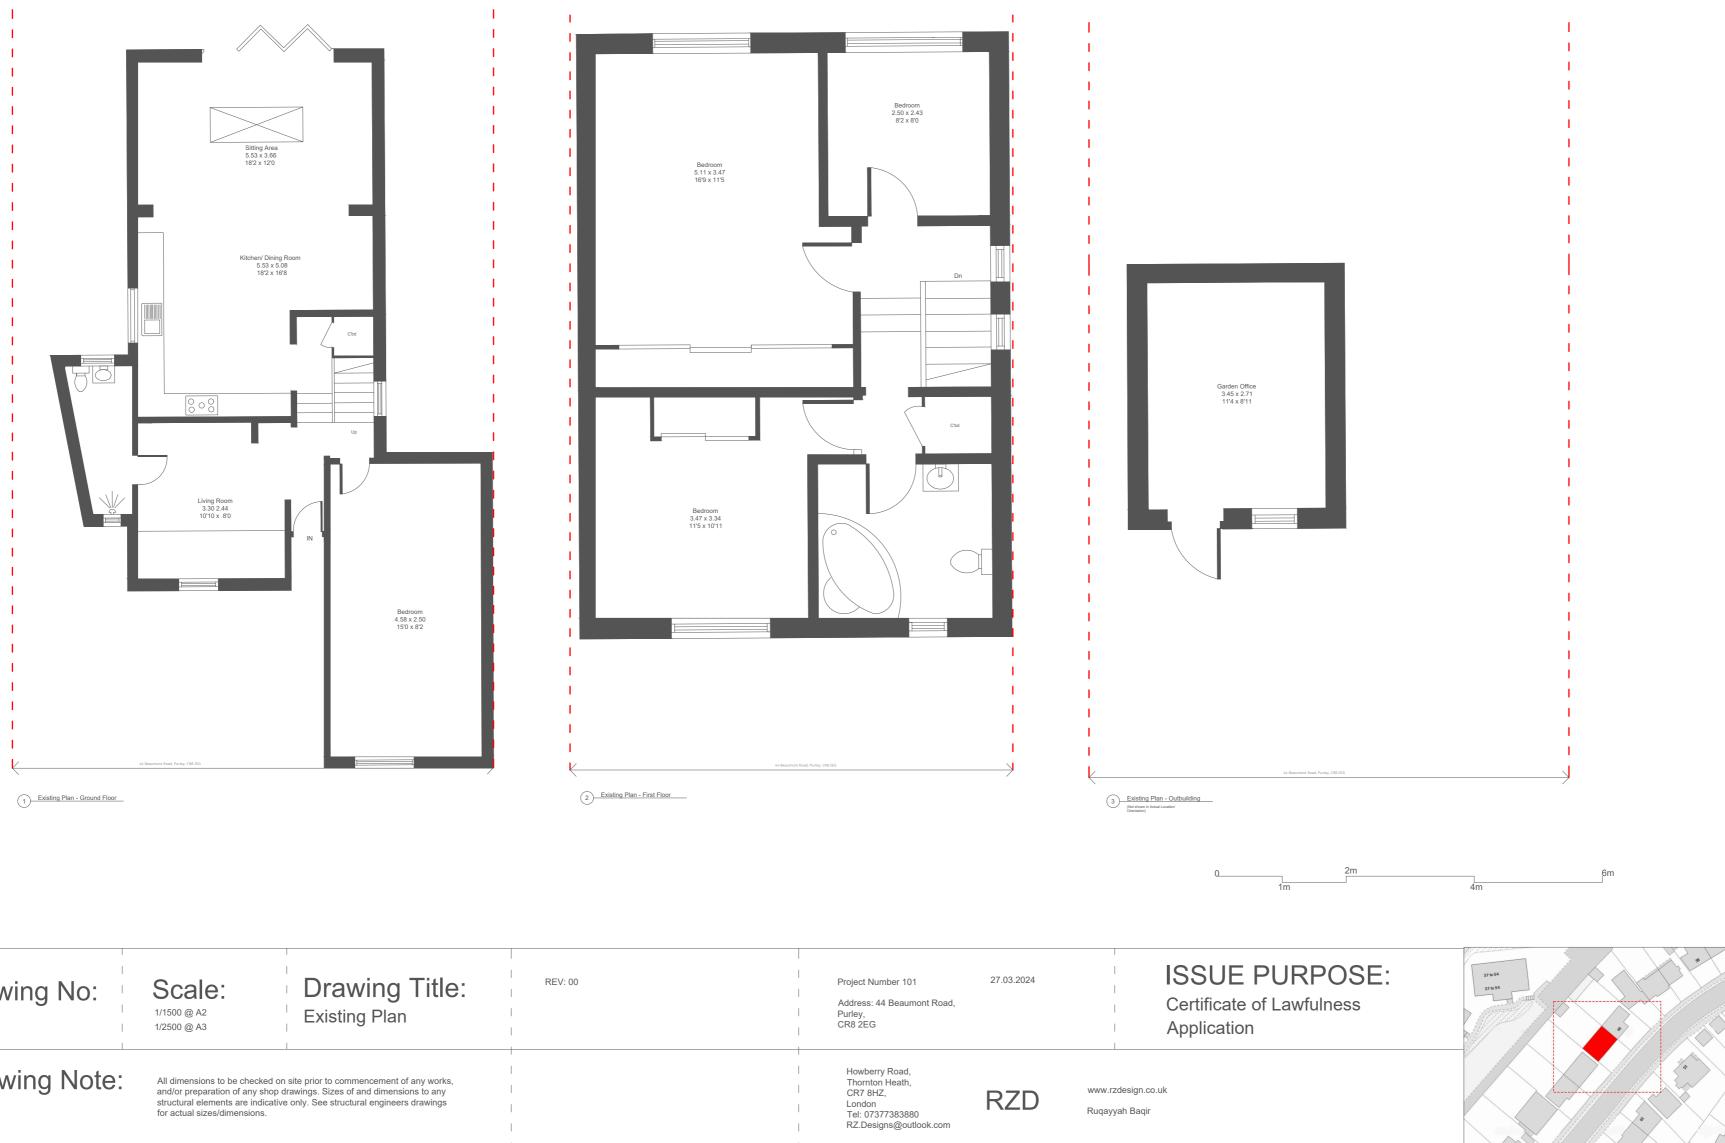

| Drawing No:   | Scale:<br>1/1500 @ A2<br>1/2500 @ A3                                                                                                                                                                                                                              | Drawing Title:<br>Existing Plan | REV: 00 | Project Number 101<br>Address: 44 Beaum<br>Purley,<br>CR8 2EG                                   |
|---------------|-------------------------------------------------------------------------------------------------------------------------------------------------------------------------------------------------------------------------------------------------------------------|---------------------------------|---------|-------------------------------------------------------------------------------------------------|
| Drawing Note: | All dimensions to be checked on site prior to commencement of any works,<br>and/or preparation of any shop drawings. Sizes of and dimensions to any<br>structural elements are indicative only. See structural engineers drawings<br>for actual sizes/dimensions. |                                 |         | Howberry Road,<br>Thornton Heath,<br>CR7 8HZ,<br>London<br>Tel: 07377383880<br>RZ.Designs@outle |