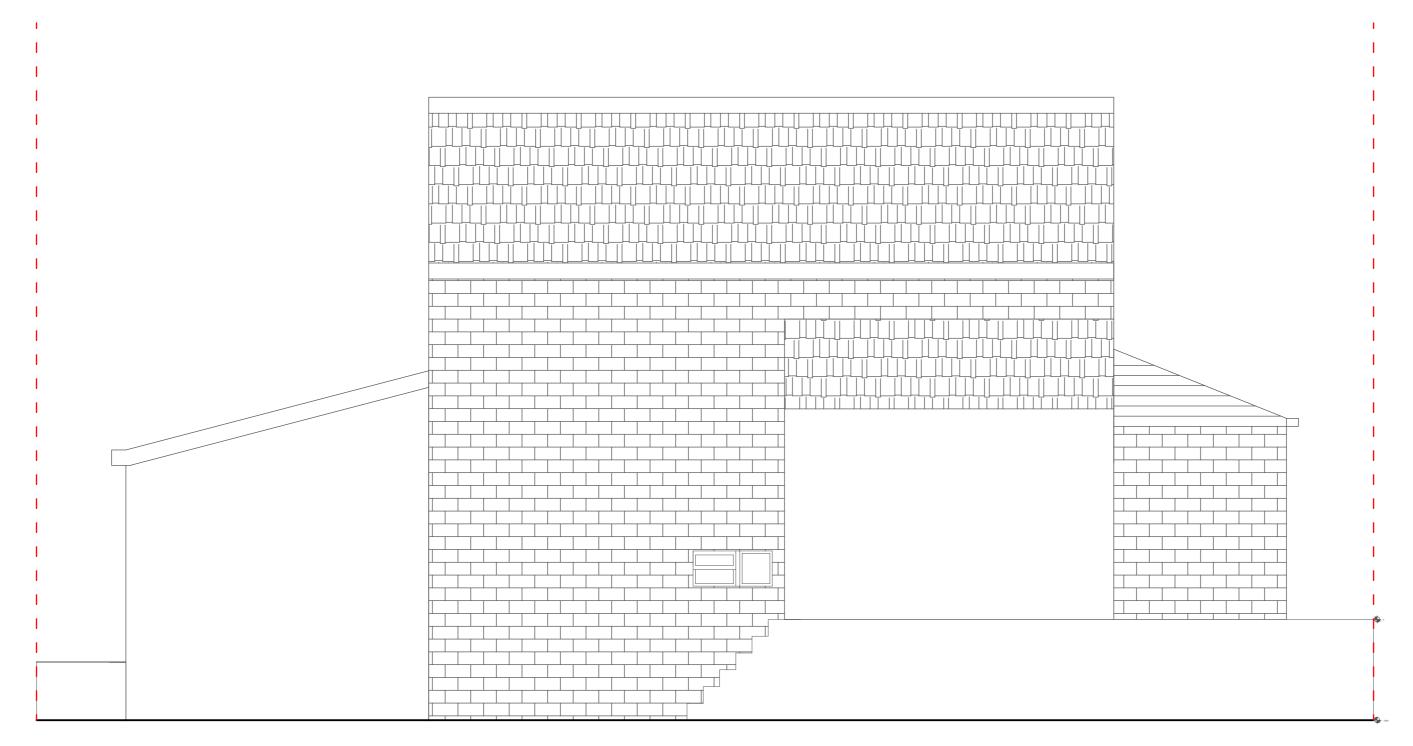

| Drawing No:<br>103 | Scale:<br>1/1200 @ A2<br>1/2000 @ A3                                                                                                                                                                                                                              | <b>Drawing Title:</b><br>Existing Elevations- West (Side)<br>View | REV: 00 | Proje<br>Addr<br>Purle<br>CR8                                                                    |
|--------------------|-------------------------------------------------------------------------------------------------------------------------------------------------------------------------------------------------------------------------------------------------------------------|-------------------------------------------------------------------|---------|--------------------------------------------------------------------------------------------------|
| Drawing Note:      | All dimensions to be checked on site prior to commencement of any works,<br>and/or preparation of any shop drawings. Sizes of and dimensions to any<br>structural elements are indicative only. See structural engineers drawings<br>for actual sizes/dimensions. |                                                                   |         | Howberry Road,<br>Thornton Heath,<br>CR7 8HZ,<br>London<br>Tel: 07377383880<br>RZ.Designs@outloo |