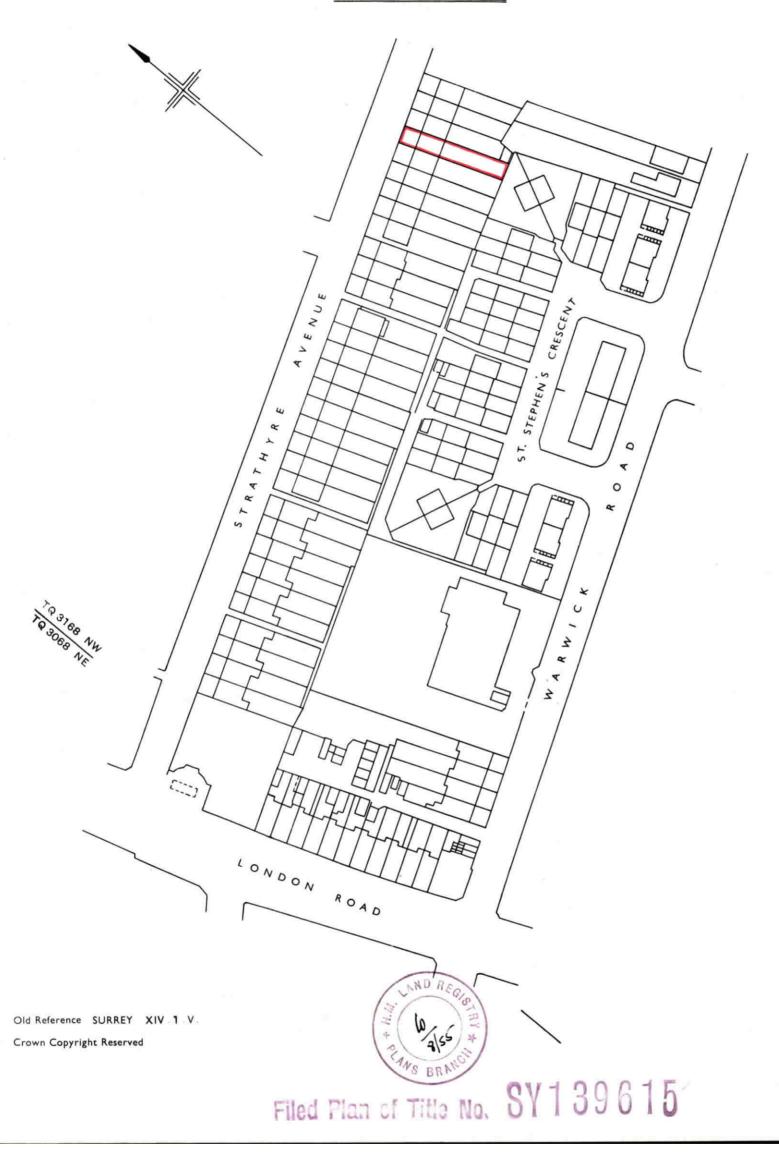

## H. M. LAND REGISTRY GENERAL MAP

SURREY SHEET TQ 3168 SECTION G

Scale 1/1250

## CROYDON COUNTY BOROUGH

This is a copy of the title plan on 29 FEB 2024 at 14:55:22. This copy does not take account of any application made after that time even if still pending in HM Land Registry when this copy was issued.

This copy is not an 'Official Copy' of the title plan. An official copy of the title plan is admissible in evidence in a court to the same extent as the original. A person is entitled to be indemnified by the registrar if he or she suffers loss by reason of a mistake in an official copy. If you want to obtain an official copy, the HM Land Registry web site explains how to do this.

HM Land Registry endeavours to maintain high quality and scale accuracy of title plan images. The quality and accuracy of any print will depend on your printer, your computer and its print settings. This title plan shows the general position, not the exact line, of the boundaries. It may be subject to distortions in scale. Measurements scaled from this plan may not match measurements between the same points on the ground.

This title is dealt with by HM Land Registry, Croydon Office.

© Crown Copyright. Produced by HM Land Registry. Further reproduction in whole or in part is prohibited without the prior written permission of Ordnance Survey. Licence Number 100026316.