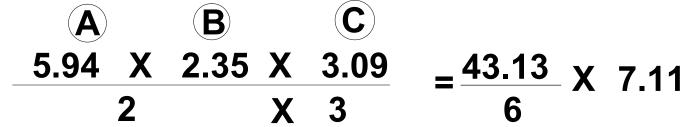

## (1) = HIP TO GABLE

$$=\frac{43.13}{6}$$
 X 7.11

$$= 7.11 \text{ m}^3$$

$$= 19.11 \,\mathrm{m}^3$$

1 2 
$$7.11 + 19.11 = 26.22 \text{ m}^3 < 40 \text{ m}^3$$

REFERENCE DRAWINGS REVISION 17 CUTFORTH ROAD Trendy Loft Conversions This drawing is for planning use only do not use this drawing for any purpose other than that for which it was issued. Tel: 020 8351 6536 Structural Design and Building Control Approval is required before construction commences. CALE: NTS www.trendylofts.co.uk VOLUME PROJECT NO. This drawing is subject to copyright do not reproduce this drawing without prior permission. DATE: 22.04.2024