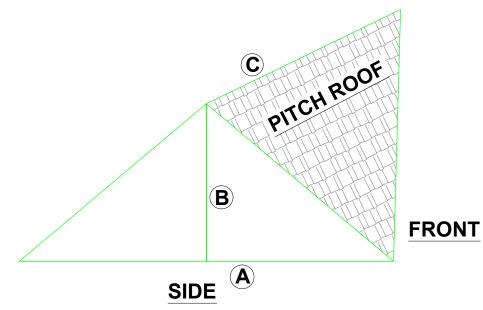

## (1) = HIP TO GABLE

$$=\frac{43.13}{6}$$
 X 7.11

$$= 7.11 \text{ m}^3$$

$$= 19.11 \,\mathrm{m}^3$$

1 2 
$$7.11 + 19.11 = 26.22 \text{ m}^3 < 40 \text{ m}^3$$

REFERENCE DRAWINGS REVISION 17 CUTFORTH ROAD Trendy Loft Conversions This drawing is for planning use only do not use this drawing for any purpose other than that for which it was issued. Tel: 020 8351 6536 Structural Design and Building Control Approval is required before construction commences. CALE: NTS www.trendylofts.co.uk VOLUME PROJECT NO. This drawing is subject to copyright do not reproduce this drawing without prior permission. DATE: 22.04.2024