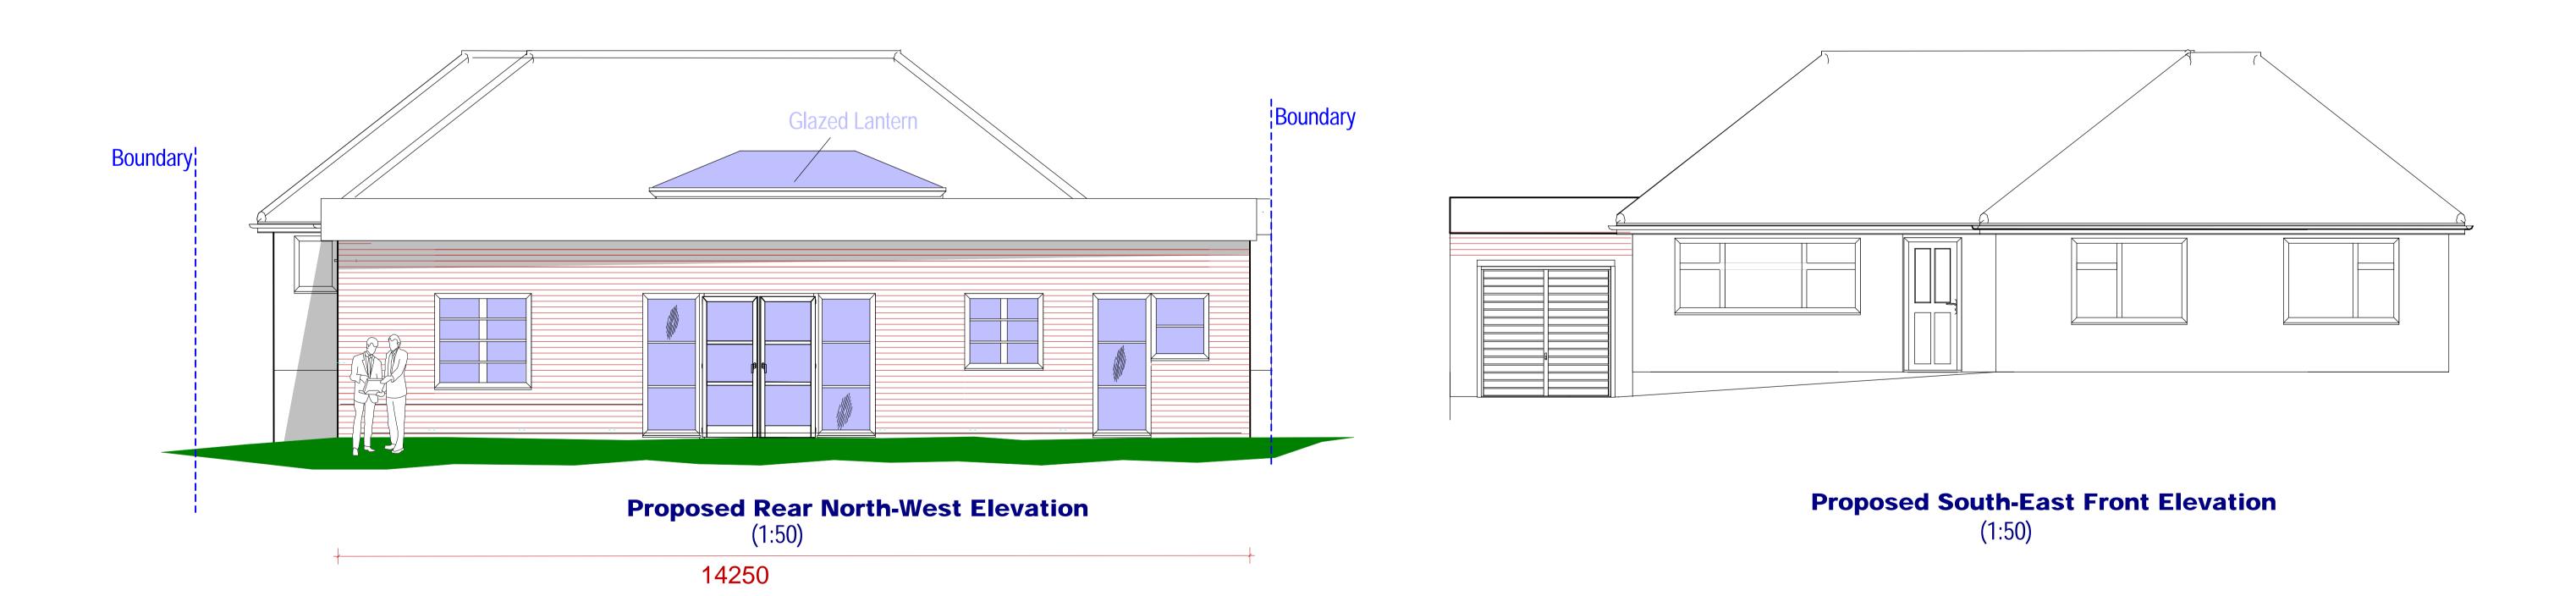

## **Proposed North-East Elevation**

(1:50)

**Proposed South-West Elevation** (1:50)