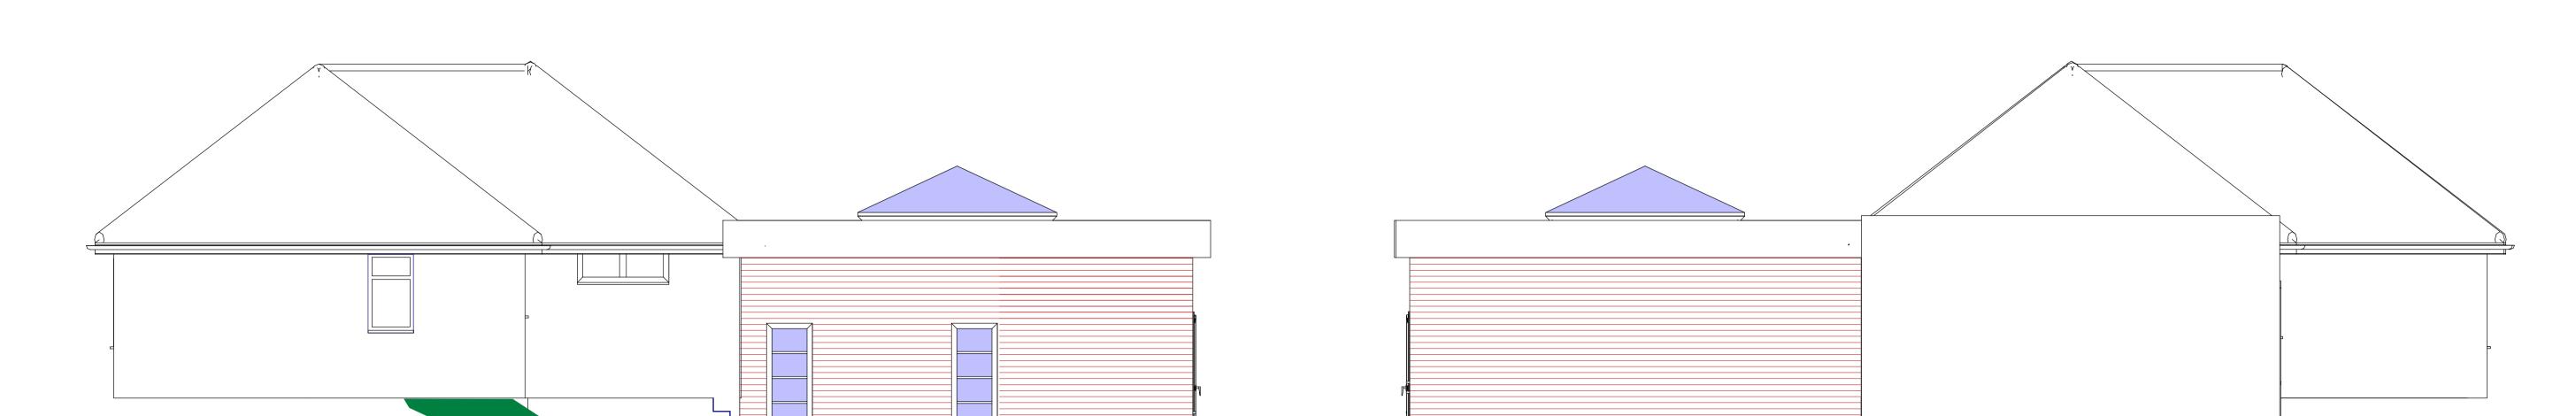

## **Proposed North-East Elevation**

(1:50)

**Proposed South-West Elevation** (1:50)