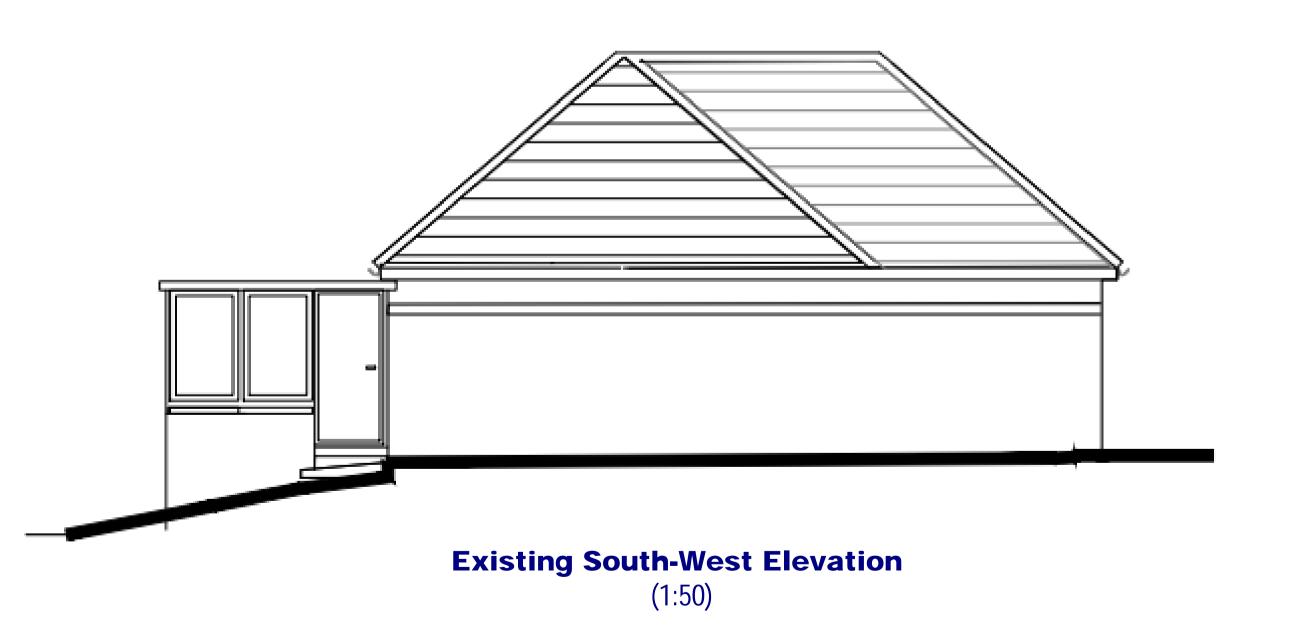

## **Existing Elevations**

**Existing North-East Elevation** (1:50)

**Existing Rear North-West Elevation** (1:50)