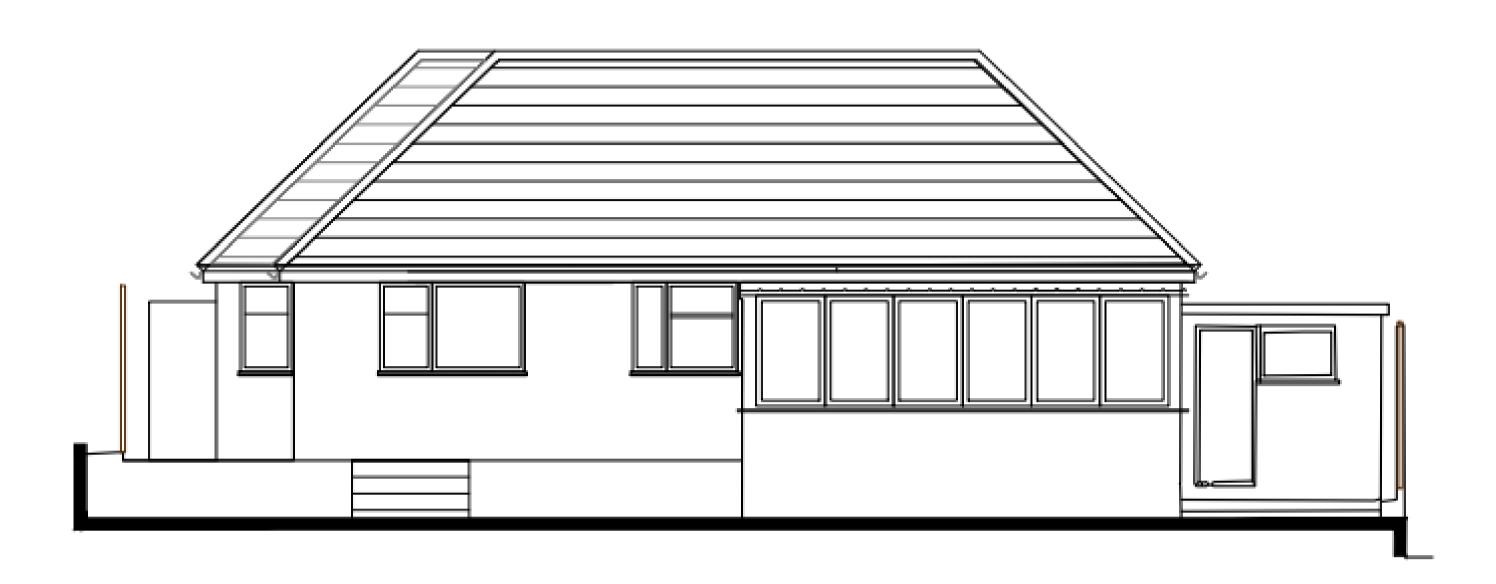

## **Existing Elevations**

**Existing North-East Elevation** (1:50)

**Existing Rear North-West Elevation** (1:50)