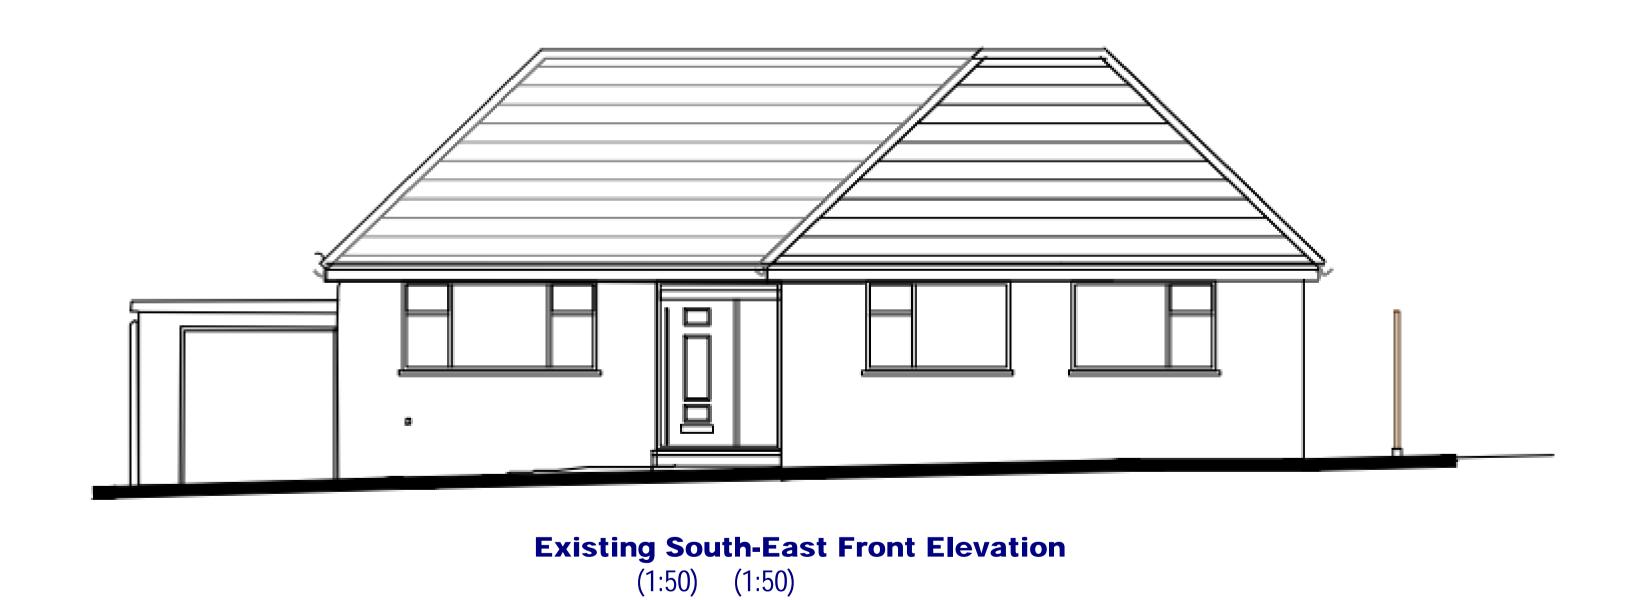

## **Existing Elevations**

**Existing North-East Elevation** (1:50)

**Existing Rear North-West Elevation** (1:50)