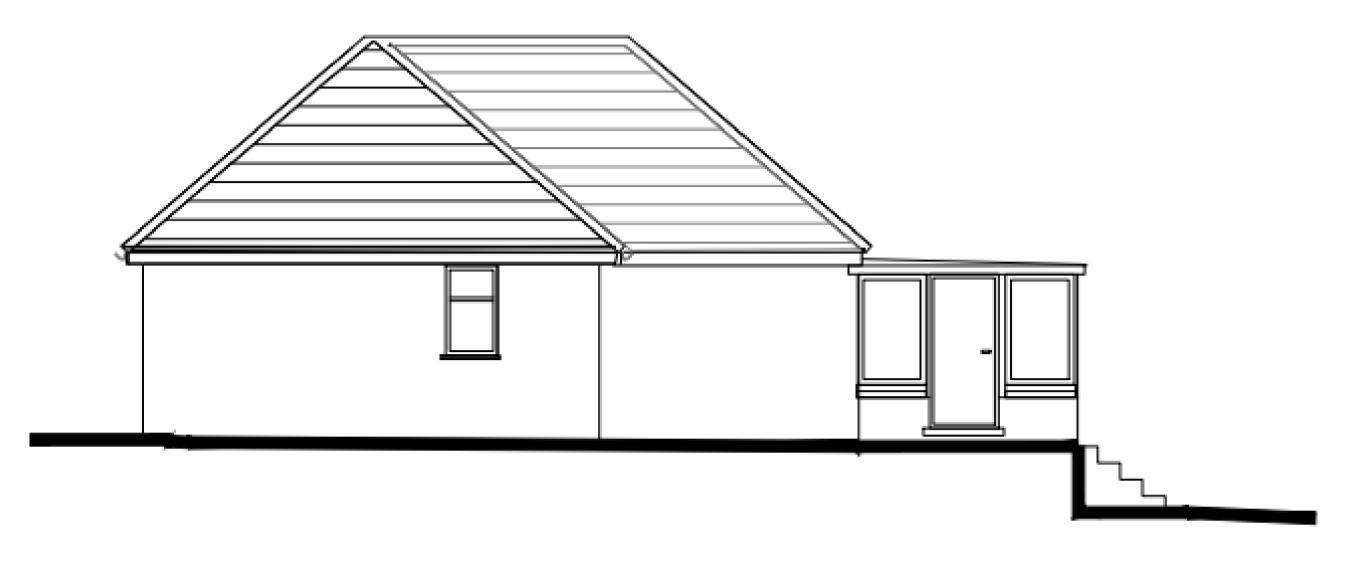

## **Existing Elevations**

**Existing North-East Elevation** (1:50)

**Existing Rear North-West Elevation** (1:50)