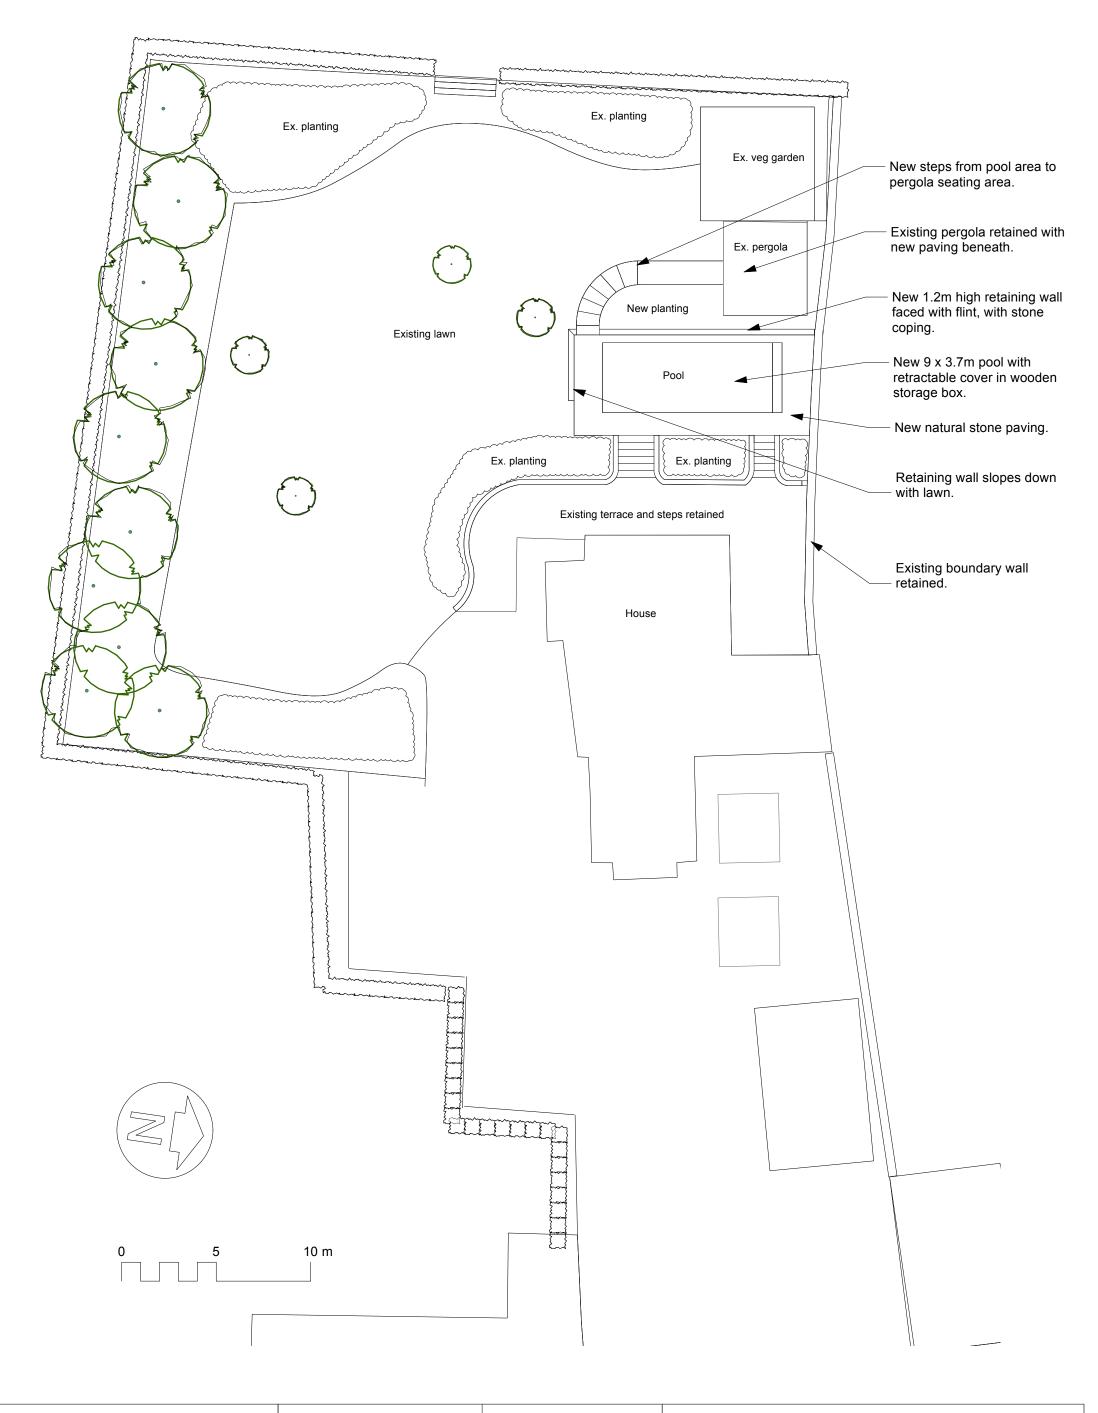

| PROJECT: Nick Higham Vine House Appleshaw SP11 9BH | DRAWING NO: HI.3.01<br>Swimming pool                                                                                               | SCALE: 1:100 @ A3   | BEAN NICHOLSON GARDEN DESIGN          | BN |  |
|----------------------------------------------------|------------------------------------------------------------------------------------------------------------------------------------|---------------------|---------------------------------------|----|--|
|                                                    | DRAWN BY: Bean Nicholson                                                                                                           | DATE: 26 April 2024 | 07768 122633<br>www.beannicholson.com |    |  |
|                                                    | NOTES: COPYRIGHT RESERVED. PLEASE DO NOT SCALE OFF THIS DRAWING, ALL DIMENSIONS ARE GIVEN IN GOOD FAITH AND BELIEVED TO BE CORRECT |                     |                                       |    |  |