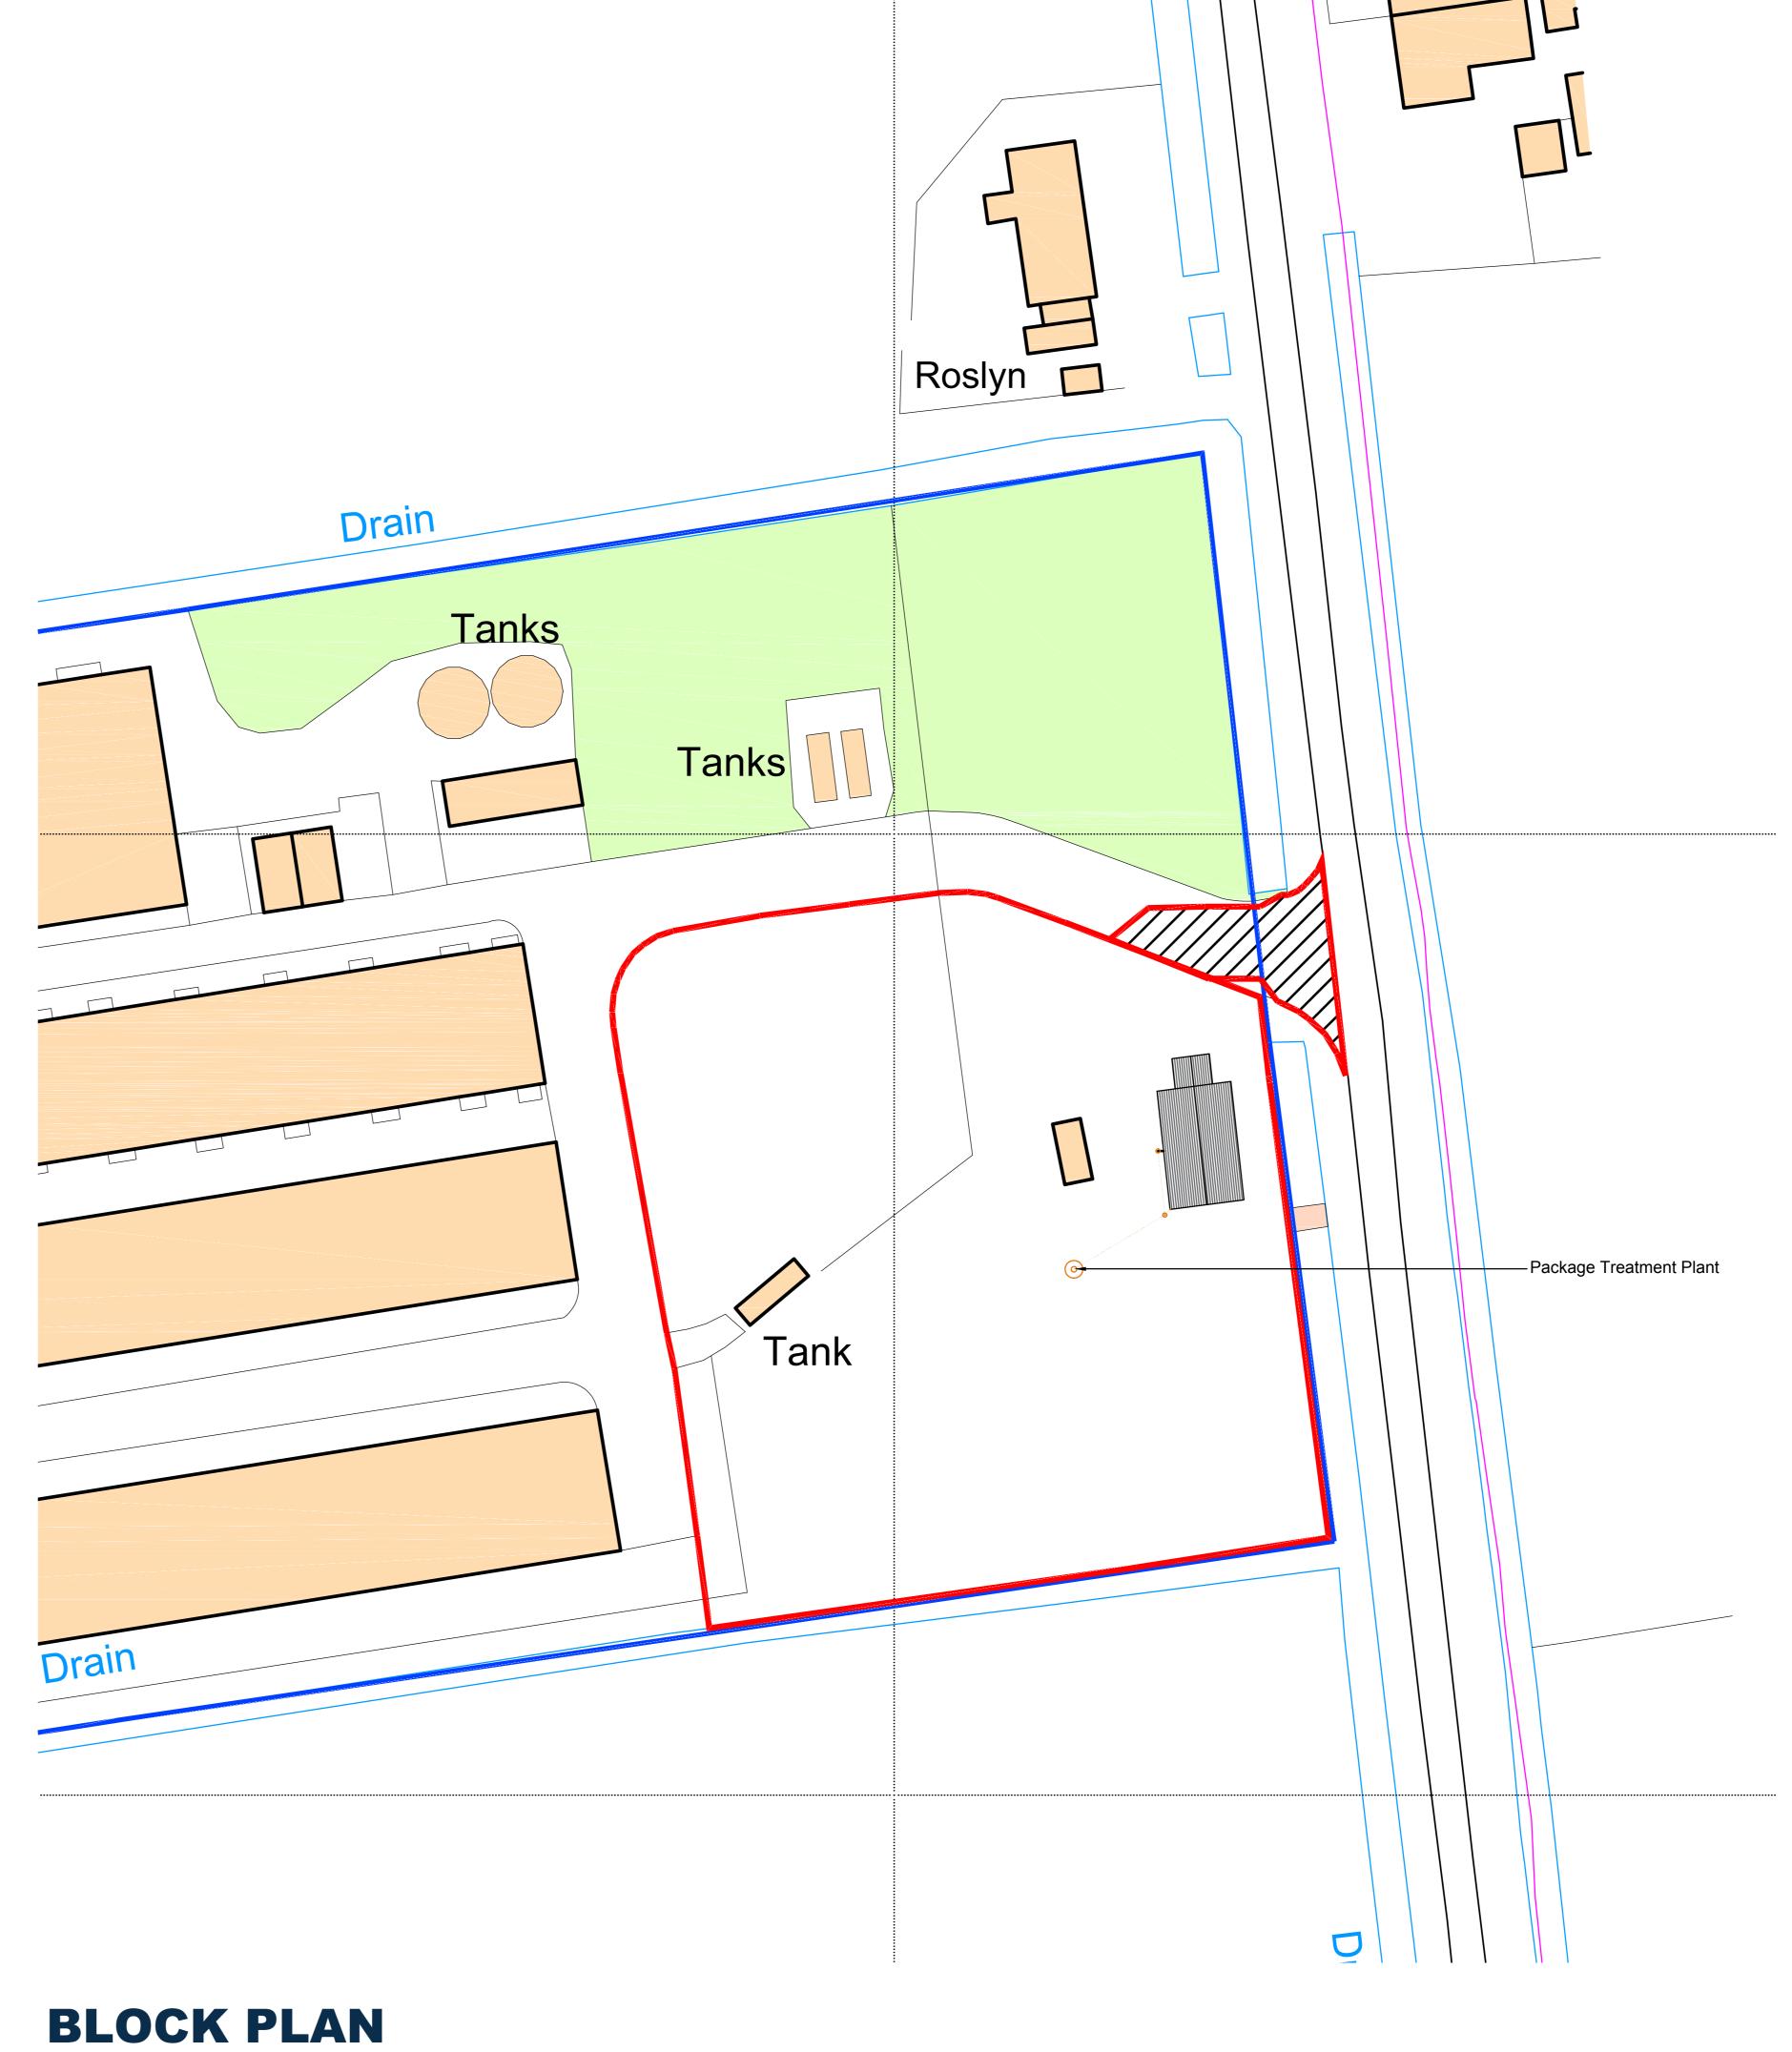

acorus'

Planning. Design. Property.

Ownership Boundary

Site Boundary

## **LOCATION PLAN**

**Scale 1:2500** 

**Scale 1:500** 

Amber Real Estate Investments LTD The Poultry Farm, Midville Lane Boston, Stickney, PE22 8DN Dwelling
Location and Block Plan

SCALE

DATE DRAWN BY CHECKED BY AS SHOWN @A1 MAR 24 JT

JOB NO. DRAWING NO.

JW/2209/0324

A 02.05.24 Red line amends and addition of package treatment plant

Rev. Date. Amendment.

DRAWING NO. 200\_01

- Use written dimensions only. All dimensions to be checked on site and any discrepancies reported to ACORUS immediately. If in doubt ask.
   Where relevant, significant hazards have been identified on the drawing. Hazards which should be obvious to a competent contractor or unforeseeable have not been identified.
- This drawing is confidential and remains the exclusive property of ACORUS.
  Ordnance Survey Paper Map Copying Licence Number: 100039456.
  ACORUS Rural Property Services Ltd.