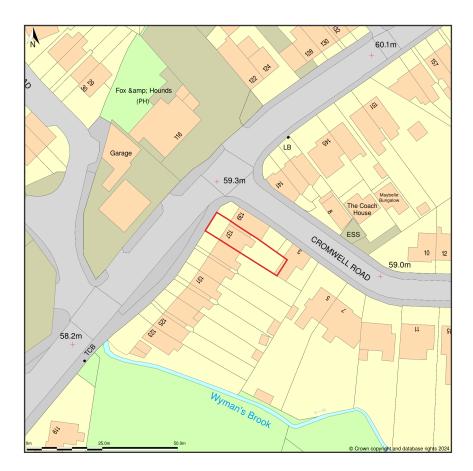

## 137, Prestbury Road, Cheltenham, Gloucestershire, GL52 2DT

Location Plan shows area bounded by: 395843.49, 223168.33 395984.92, 223309.76 (at a scale of 1:1250), OSGridRef: SO95912323. The representation of a road, track or path is no evidence of a right of way. The representation of features as lines is no evidence of a property boundary.

Produced on 16th Apr 2024 from the Ordnance Survey National Geographic Database and incorporating surveyed revision available at this date. Reproduction in whole or part is prohibited without the prior permission of Ordnance Survey. © Crown copyright 2024. Supplied by www.buyaplan.co.uk a licensed Ordnance Survey partner (100053143). Unique plan reference: #00893474-91A0DB.