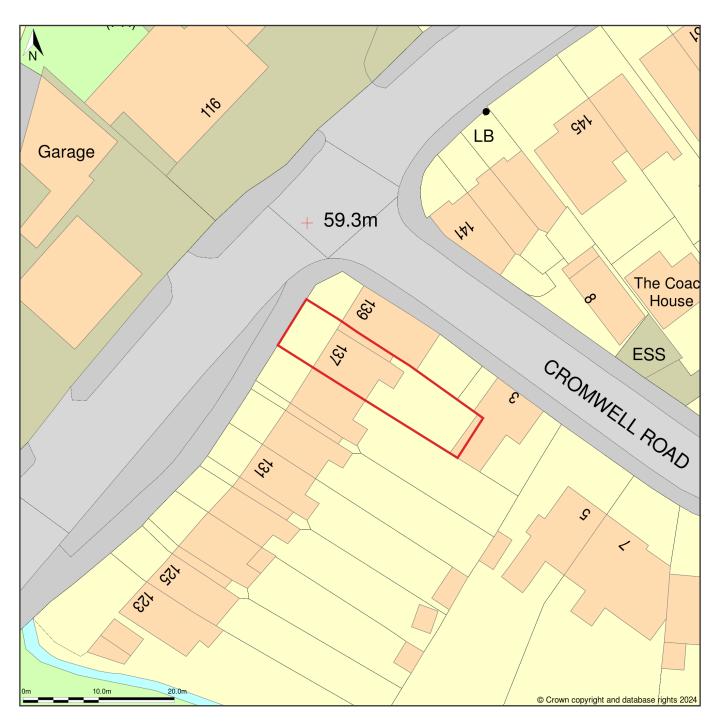

## 137, Prestbury Road, Cheltenham, Gloucestershire, GL52 2DT

Site Plan (also called a Block Plan) shows area bounded by: 395869.2, 223194.05 395959.2, 223284.05 (at a scale of 1:500), OSGridRef: SO95912323. The representation of a road, track or path is no evidence of a right of way. The representation of features as lines is no evidence of a property boundary.