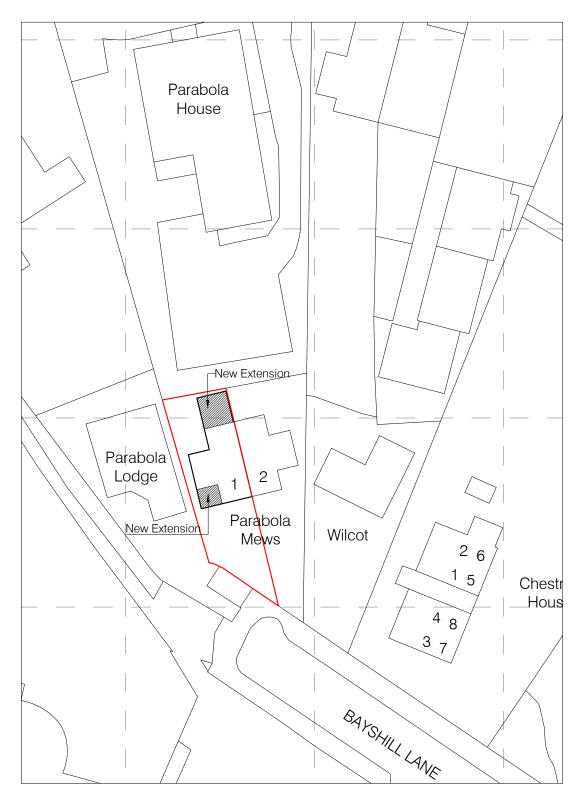

Existing - SITE PLAN (BLOCK PLAN) 1:500

Proposed - SITE PLAN (BLOCK PLAN) 1:500

| -                                                                             | •    | -         |  |
|-------------------------------------------------------------------------------|------|-----------|--|
| Rev.                                                                          | Date | Revisions |  |
| PSK architect Mour Home Esteusion Specialists PSK Cheltenham Ltd 41 Bath Road |      |           |  |
| Cheltenham<br>GL53 7HQ<br>Tel. 01242 304477                                   |      |           |  |

TITLE

Mrs. Pauline Flanagan-Bunt 1 Parabola Mews Bayshill Lane Cheltenham GL50 3AX

DESCRIPTION

**Ground Floor Extension** and First Floor **Dormer Window** 

Site Plan & Block Plans As Existing & Proposed

| • '      |            |  |  |
|----------|------------|--|--|
| DATE     | SCALE      |  |  |
| 16.04.24 | 1:500 @ A3 |  |  |
| DRAWN    | CHECKED    |  |  |
| ED       | PSK        |  |  |
|          |            |  |  |