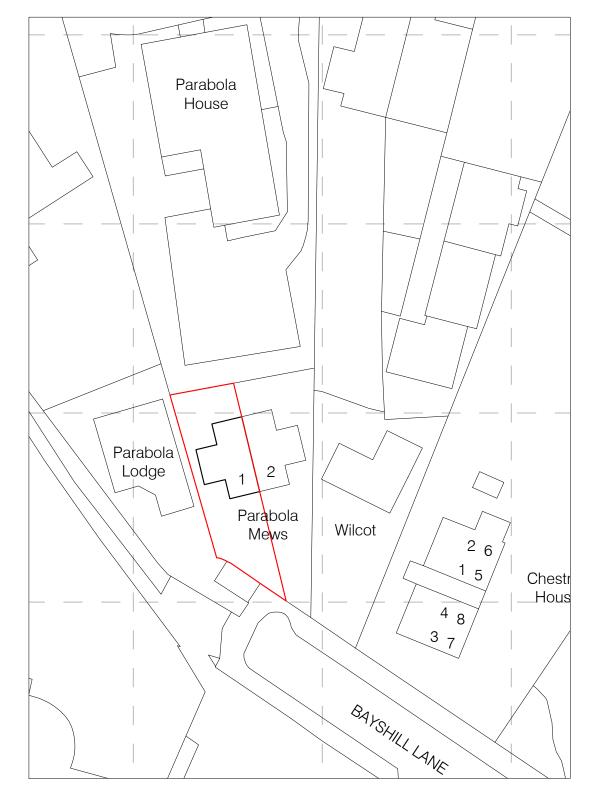

Existing - SITE PLAN (BLOCK PLAN) 1:500

Proposed - SITE PLAN (BLOCK PLAN) 1:500

| -                                                                             | •    | -         |  |
|-------------------------------------------------------------------------------|------|-----------|--|
| Rev.                                                                          | Date | Revisions |  |
| PSK architect Mour Home Esteusion Specialists PSK Cheltenham Ltd 41 Bath Road |      |           |  |
| Cheltenham<br>GL53 7HQ<br>Tel. 01242 304477                                   |      |           |  |