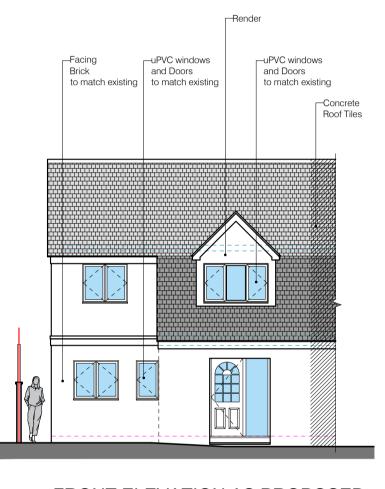

FRONT ELEVATION AS PROPOSED SCALE - 1:100@A1

REAR ELEVATION AS PROPOSED SCALE - 1:100@A1

15. 04. 24

ED

DRAWN

As noted @ A1

PSK

CHECKED