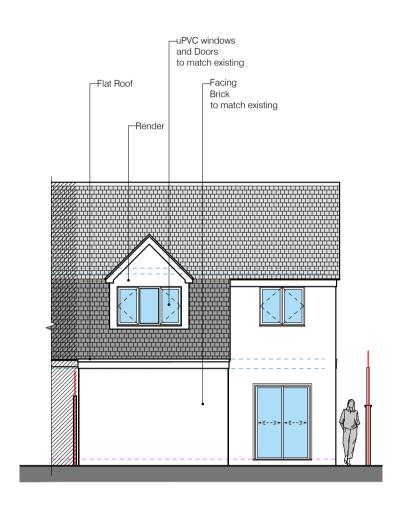

FRONT ELEVATION AS PROPOSED SCALE - 1:100@A1

REAR ELEVATION AS PROPOSED SCALE - 1:100@A1

15. 04. 24

ED

DRAWN

As noted @ A1

PSK

CHECKED