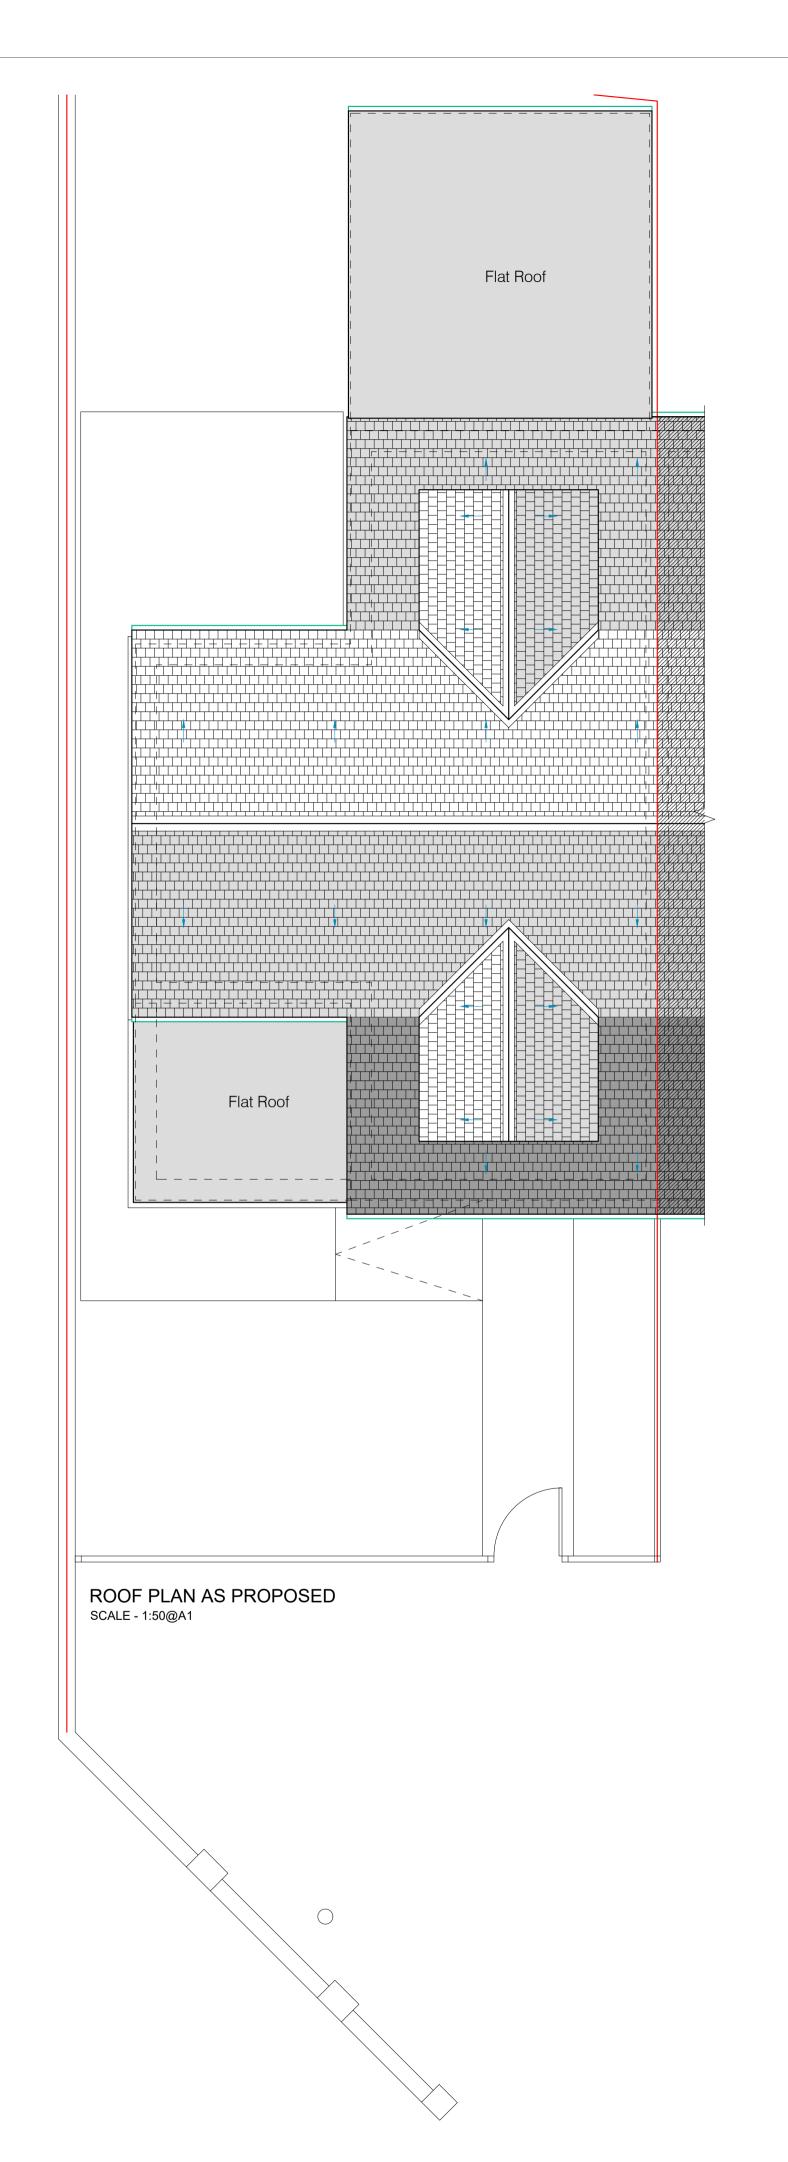

FRONT ELEVATION AS PROPOSED SCALE - 1:100@A1



REAR ELEVATION AS PROPOSED SCALE - 1:100@A1



15. 04. 24

ED

DRAWN

As noted @ A1

PSK

CHECKED

903-03D

architect

Wour Home Extension Specialists

PSK Cheltenham Ltd 41 Bath Road

GL53 7HQ Tel. 01242 304477

D 15/04/24 Client Revision

C 08/01/24 Client Revision B 13/12/23 Planers Revision A 22/09/23 Client Revision

Rev. Date

TITLE

This drawing is copyright and should not be reproduced without permission. Do not scale from drawing for construction.

If in doubt contact main contractor before proceeding.

The contractor is responsible for checking all information before any orders are placed or construction commences.

All drawings to be read in conjunction with Structural Engineers' report, which takes precedence over all othe