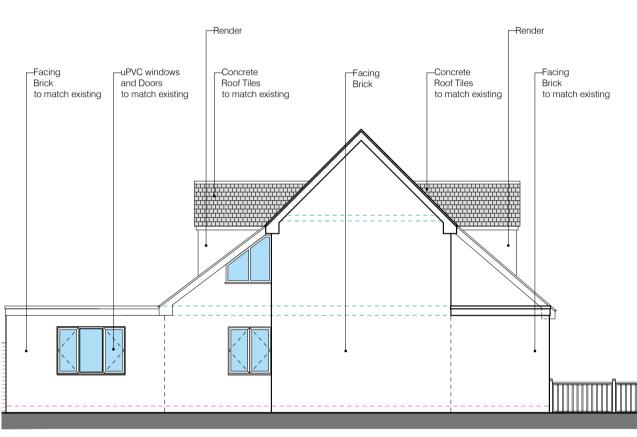

FRONT ELEVATION AS PROPOSED SCALE - 1:100@A1

REAR ELEVATION AS PROPOSED SCALE - 1:100@A1

15. 04. 24

ED

DRAWN

As noted @ A1

PSK

CHECKED