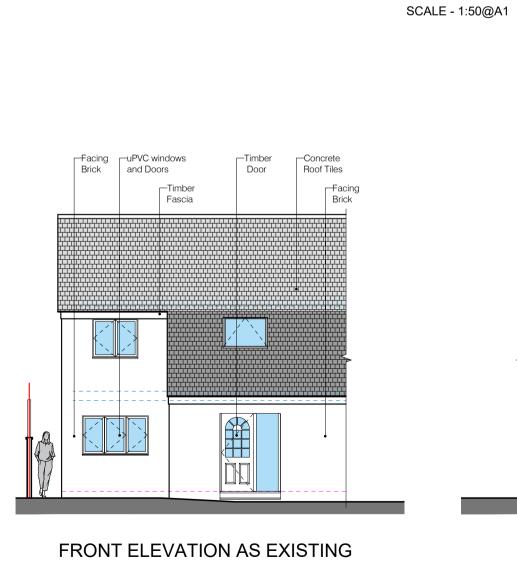

uPVC windows and Doors

SIDE ELEVATION AS EXISTING

SCALE - 1:100@A1

SCALE - 1:100@A1

REAR ELEVATION AS EXISTING SCALE - 1:100@A1

**ROOF PLAN AS EXISTING** 

RIBA PSK Cheltenham Ltd is a chartered practice registered with RIBA.