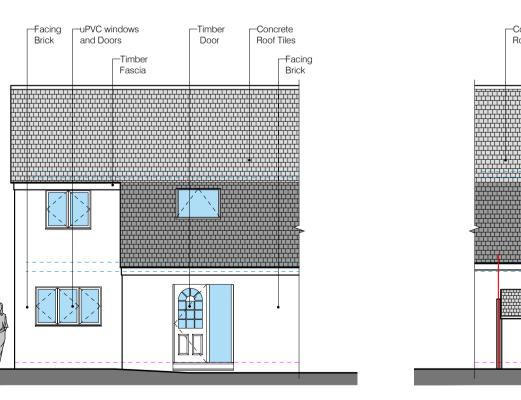

uPVC windows and Doors

SIDE ELEVATION AS EXISTING

SCALE - 1:100@A1

SCALE - 1:100@A1

REAR ELEVATION AS EXISTING SCALE - 1:100@A1

**ROOF PLAN AS EXISTING** 

RIBA PSK Cheltenham Ltd is a chartered practice registered with RIBA.