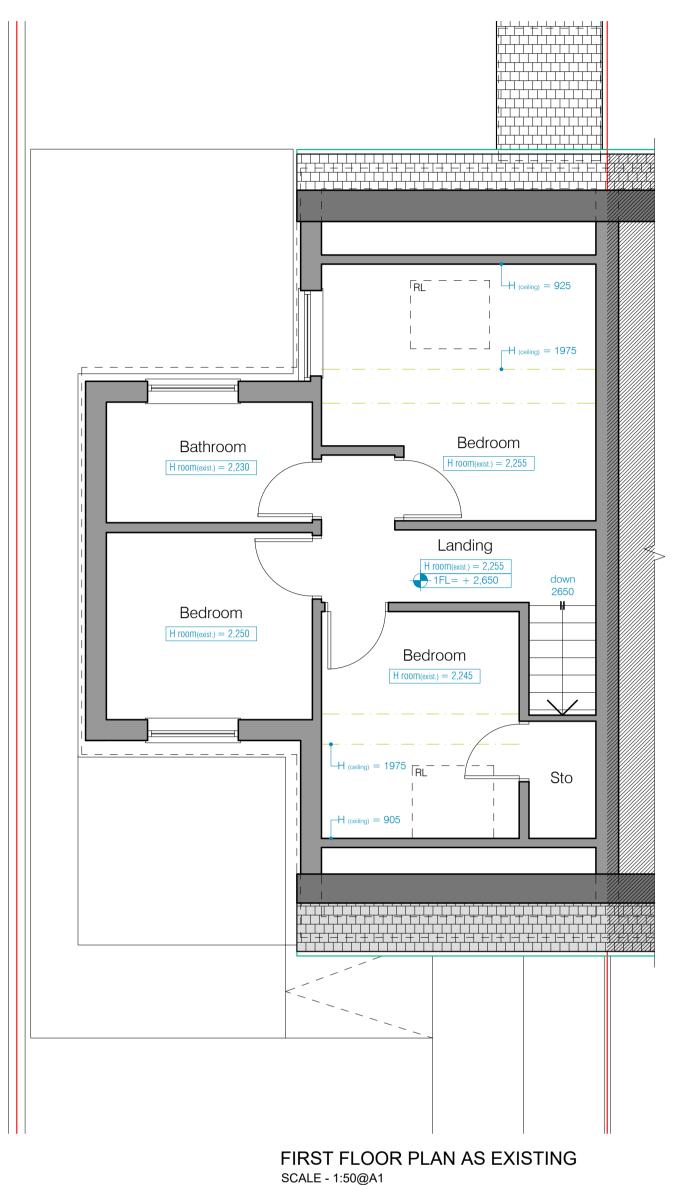

DESCRIPTION **Ground Floor Extension** and First Floor

**Dormer Window** Plans and Elevations

as Existing DATE SCALE

As noted @ A1 19. 09. 23 DRAWN CHECKED PSK ED

903-01