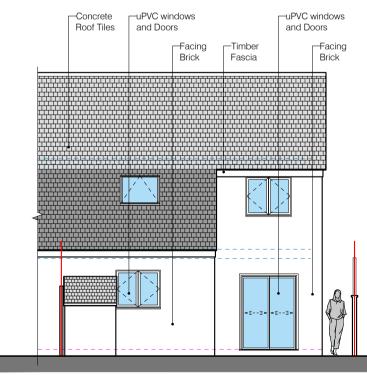

uPVC windows and Doors

SIDE ELEVATION AS EXISTING

SCALE - 1:100@A1

SCALE - 1:100@A1

REAR ELEVATION AS EXISTING SCALE - 1:100@A1

**ROOF PLAN AS EXISTING** 

RIBA PSK Cheltenham Ltd is a chartered practice registered with RIBA.