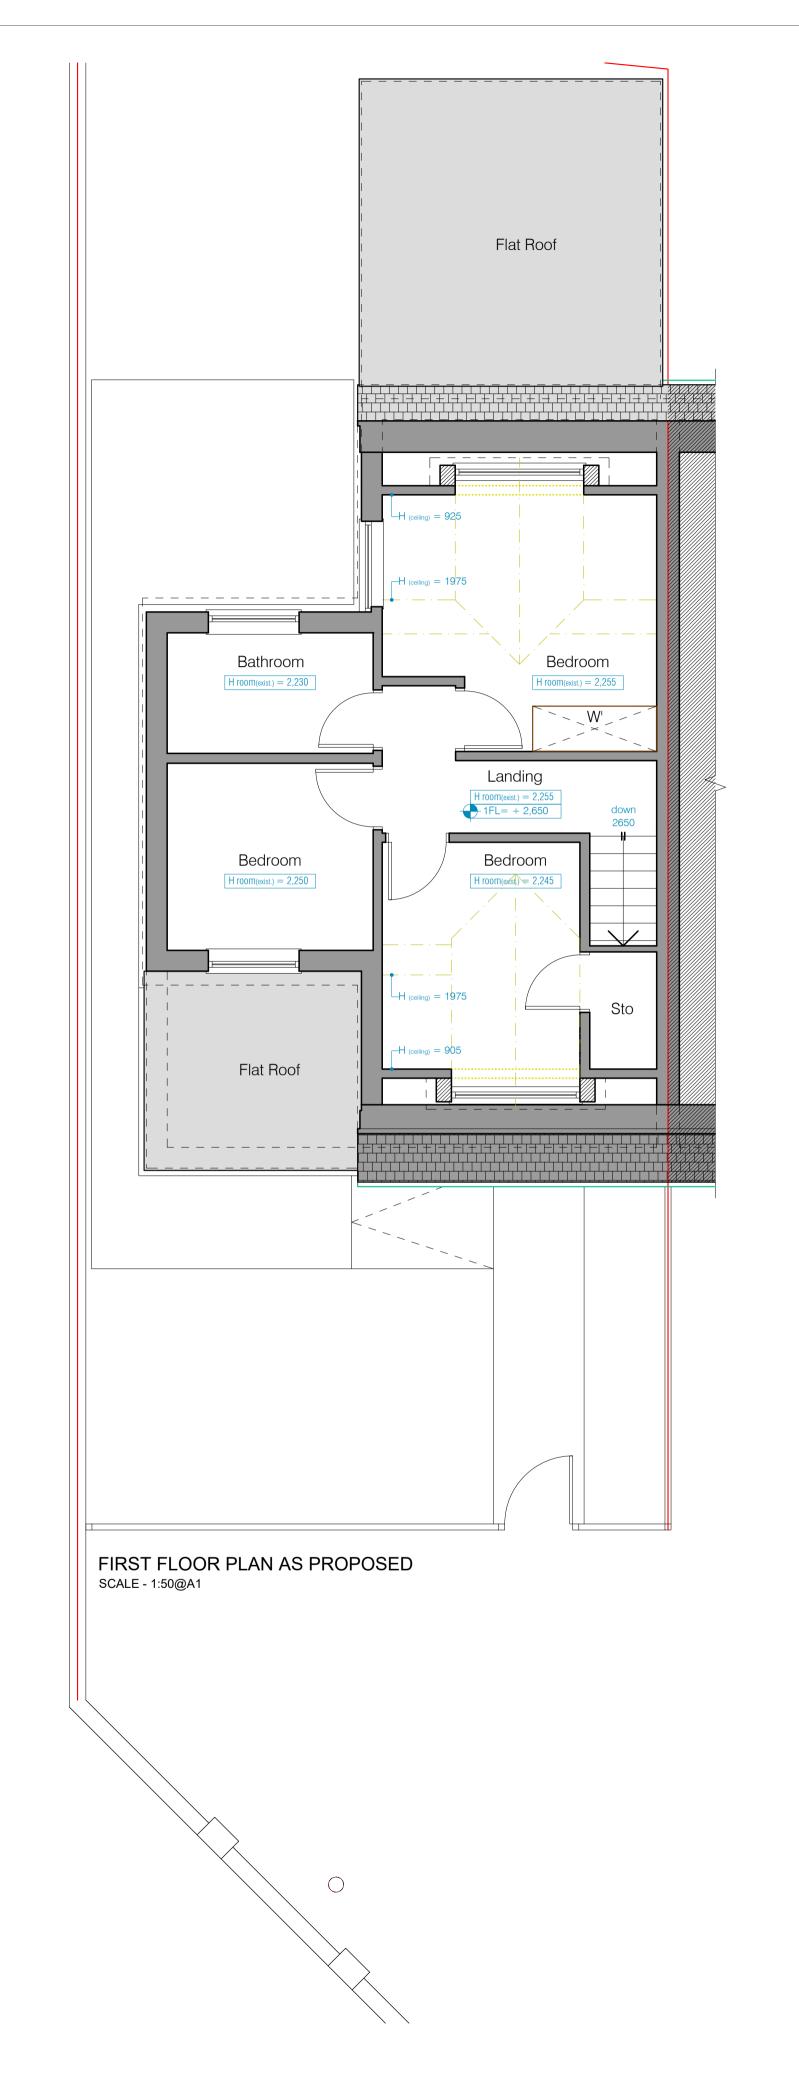

Mour Home Extension Specialists PSK Cheltenham Ltd 41 Bath Road Cheltenham GL53 7HQ Tel. 01242 304477 Mrs. Pauline Flanagan-Bunt 1 Parabola Mews Bayshill Lane Cheltenham GL50 3AX DESCRIPTION Ground Floor Extension and First Floor **Dormer Window** 

Plans as Proposed

903-02D

15. 04. 24

ED

DRAWN

As noted @ A1

PSK

CHECKED