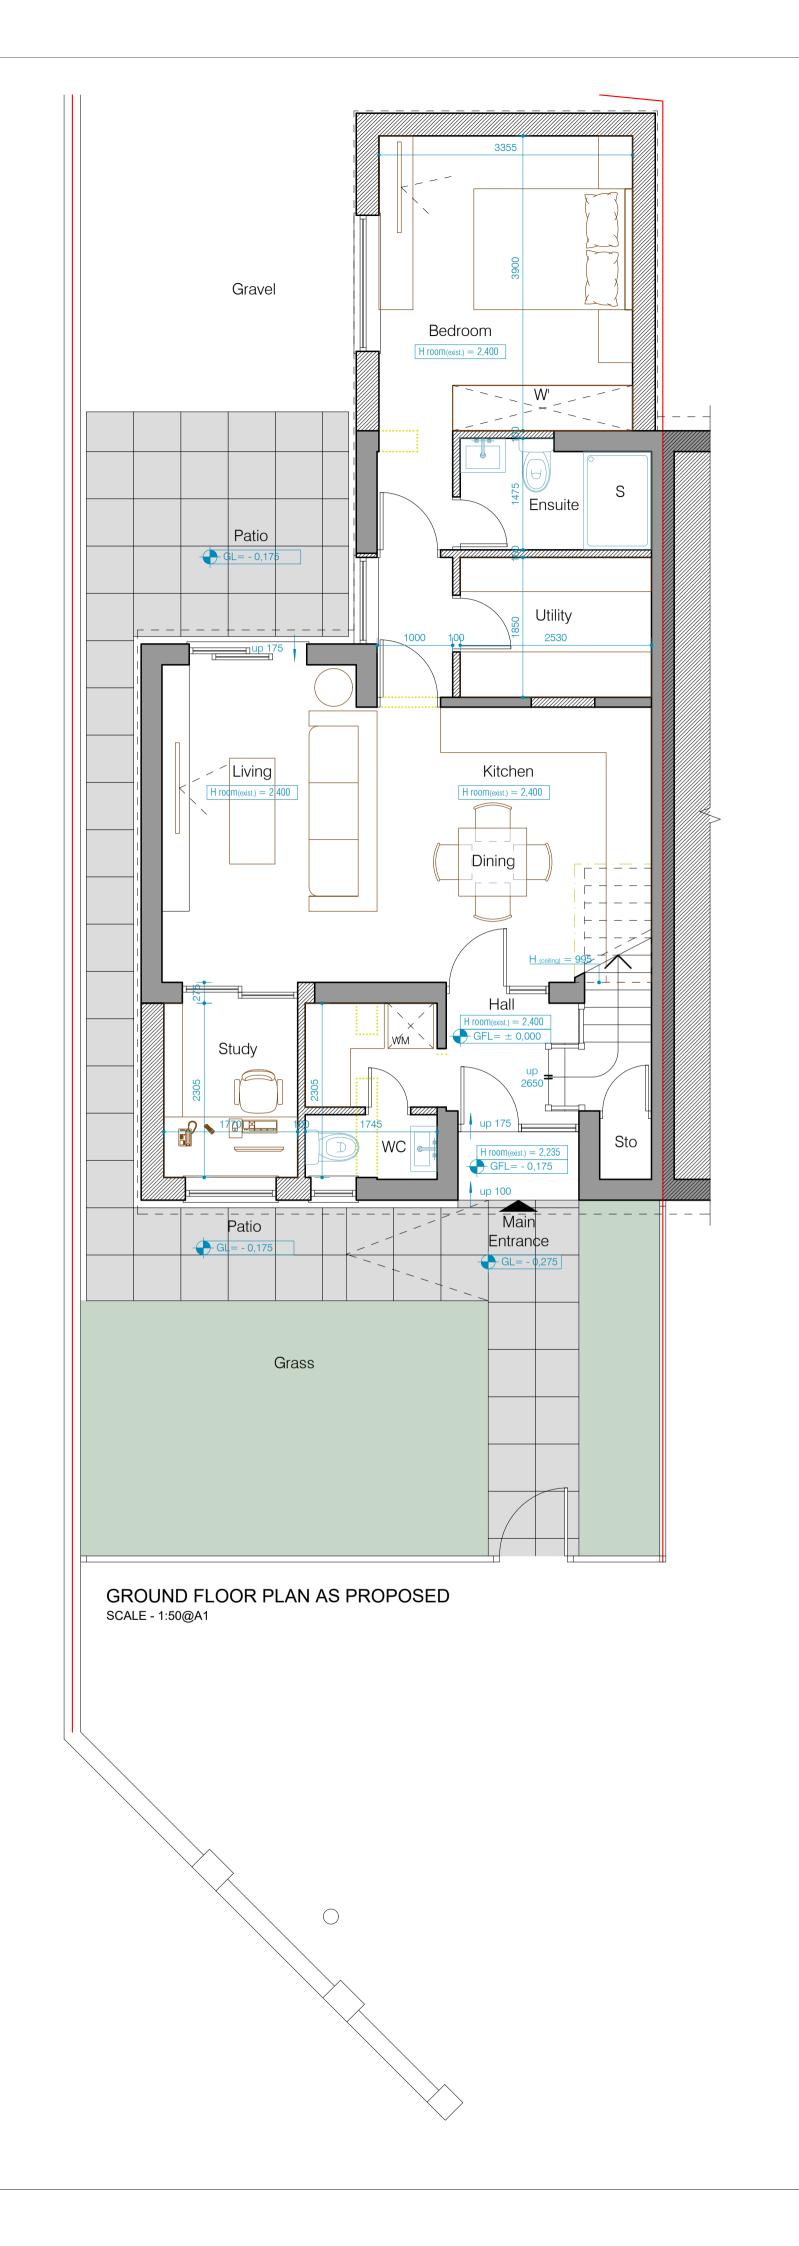

Mour Home Extension Specialists PSK Cheltenham Ltd 41 Bath Road Cheltenham GL53 7HQ Tel. 01242 304477 Mrs. Pauline Flanagan-Bunt 1 Parabola Mews Bayshill Lane Cheltenham GL50 3AX DESCRIPTION Ground Floor Extension and First Floor **Dormer Window** 

Plans as Proposed

903-02D

15. 04. 24

ED

DRAWN

As noted @ A1

PSK

CHECKED