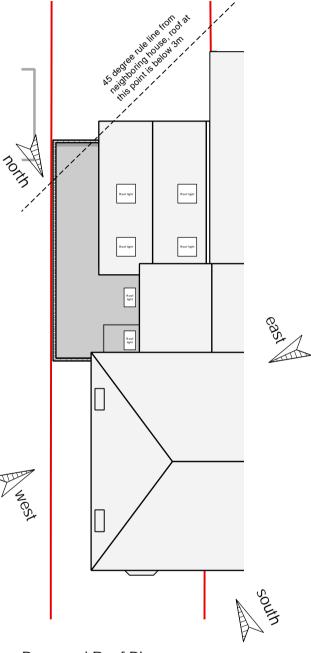

Proposed Roof Plan Scale: 1:200

| _65 New<br>arn Lane, Cheltenham GL52 3LB | Proposed Elevations   |
|------------------------------------------|-----------------------|
| lient                                    |                       |
| esidential extension                     | Drawing Name          |
| roject                                   |                       |
| Planning 1 100 42                        | ⊥01269 <b>006</b> (F) |