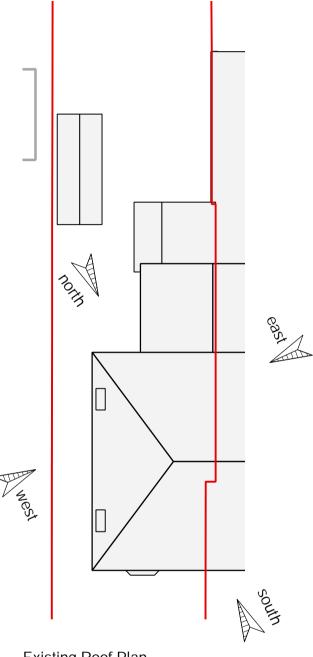

Existing Roof Plan Scale: 1:200

Planning

Scale

0 1 2 3 4 5 6 7 8 9 10 Metres

| _65 New                        | Evicting Flouration |
|--------------------------------|---------------------|
| Barn Lane, Cheltenham GL52 3LB | Existing Elevations |
| Client                         |                     |
| Residential extension          | Drawing Name        |
| Project                        |                     |
| -                              |                     |