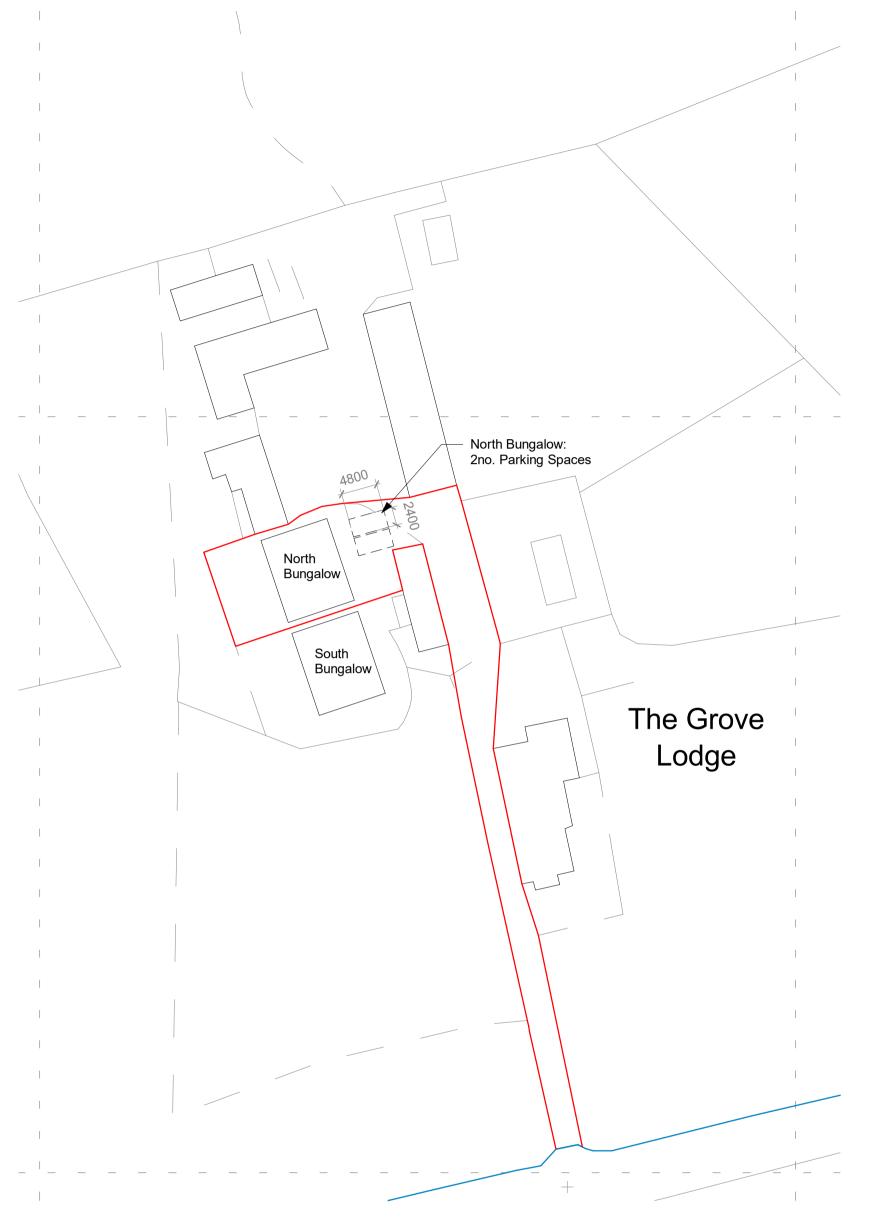

North Bungalow - Site Location Plan
1: 1250

@ Crown copyright 2024 Ordnance Survey 100053143

North Bungalow - Site Block Plan - Existing / Proposed
1:500

## South Bungalow -Grove Lodge, Chandler's Cross

## NB - Location and Block Plans

 Project number
 2024/XX

 Date
 17.03.2024

 Drawn by
 Author

106

Scale @ A1 As indicated