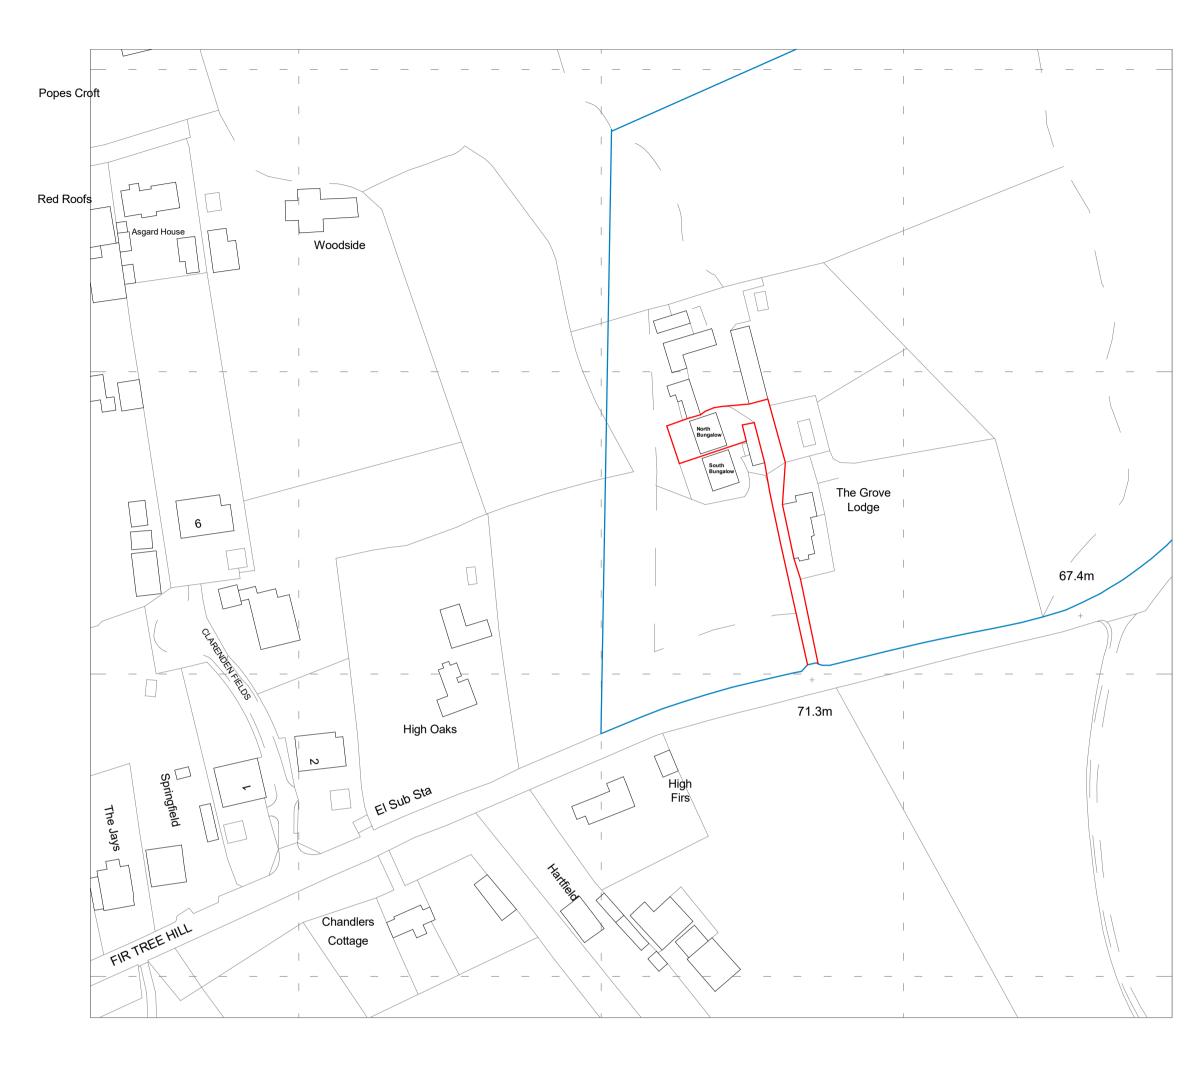

North Bungalow - Site Location Plan
1: 1250

@ Crown copyright 2024 Ordnance Survey 100053143

North Bungalow - Site Block Plan - Existing / Proposed
1:500

## South Bungalow -Grove Lodge, Chandler's Cross

## NB - Location and Block Plans

 Project number
 2024/XX

 Date
 17.03.2024

 Drawn by
 Author

106

Scale @ A1 As indicated